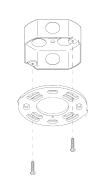

#### MOUNTING HARDWARE DIAGRAM

| MOUNTING  | WEIGHT |
|-----------|--------|
| Universal | 8.5 lb |