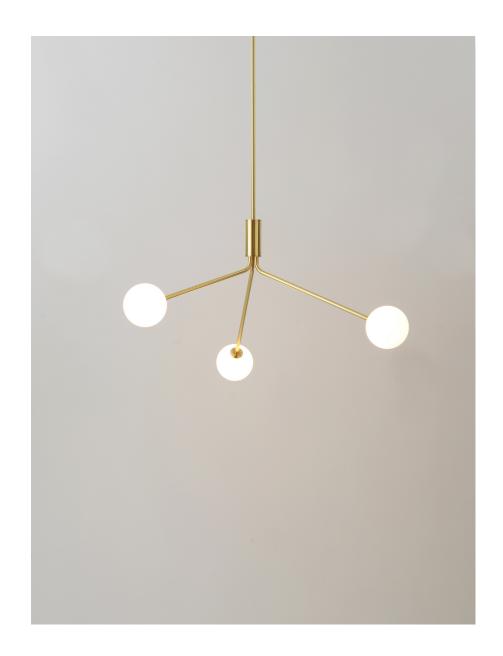

## DESCRIPTION

Tangent is composed of multiple linear arms that join into a circular body. The angle of each arm varies, creating a juxtaposition of asymmetry in an otherwise symmetrical fixture. The handcrafted glass globes compliment the geometry of the fixture and provide a bright and pleasant spread of light.