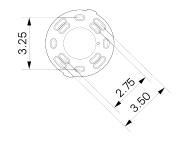

#### MOUNTING HARDWARE DIAGRAM

| MOUNTING  | WEIGHT |
|-----------|--------|
| Universal | 8.5 lb |