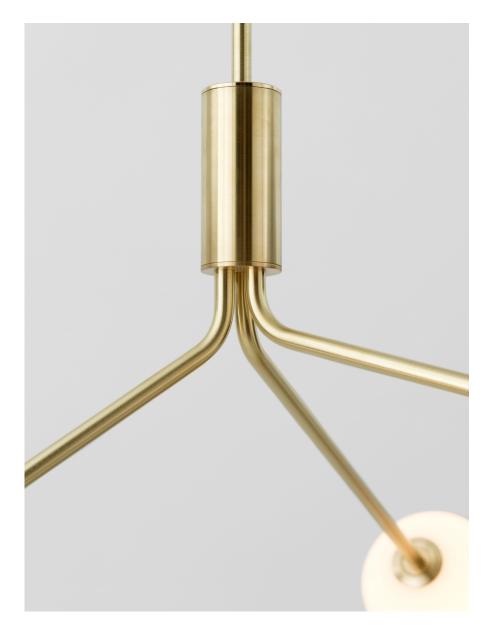

## DESCRIPTION

Tangent is composed of multiple linear arms that join into a circular body. The angle of each arm varies, creating a juxtaposition of asymmetry in an otherwise symmetrical fixture. The handcrafted glass globes compliment the geometry of the fixture and provide a bright and pleasant spread of light.