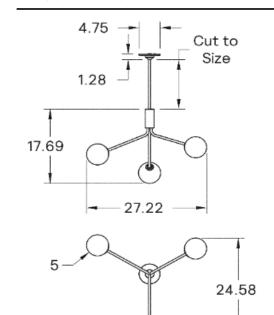

is composed of multiple linear arms that join into a circular body. The angle of each arm varies, creating a juxtaposition of asymmetry in an otherwise symmetrical fixture. The handcrafted glass globes compliment the geometry of the fixture and provide a bright and pleasant spread of light.

# MATERIALS

Brass, Glass

# METAL FINISHES

Available in All Standard Metal Finishes

# **GLASS FINISHES**

Alabaster, Matte White, Opal

#### MOUNTING HARDWARE DIAGRAM





| MOUNTING  | WEIGHT |
|-----------|--------|
| Universal | 8.5 lb |

## LAMPING

G8 Bi-Pin Base. Type T Lamps

**BULB INCLUDED (120V USA)** 

Emery Allen 7W G8 Bulb

**BULB INCLUDED (240V EU)** 

Emery Allen 7W G8 240V Bulb

LAMP QUANTITY

3

**BRIGHTNESS** 

2100 Lumens

MAX WATTAGE

6W

DIMMING

LED+

### DIMENSIONAL DRAWING



## CERTIFICATIONS

CE, Damp Locations, UL and cUL Certified