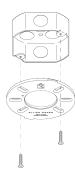

# Summit Downlight

# ALLIED MAKER

### DESCRIPTION

Introducing the Summit
Downlight – a simple yet
versatile downlight that works
great as a layered group. The
cast solid glass optics-quality
diffuser offers anti-glare
properties and a bright focused
downlight with the visual
interest of our brass patinas and
the optical glass catching light
on the ceiling.

### MATERIALS

Brass, Glass

#### METAL FINISHES

Available in All Standard Metal Finishes

#### MOUNTING HARDWARE DIAGRAM





MOUNTING WEIGHT
Universal 5.25 lb

### LAMPING

GU-10 Bi-Pin Base. Type MR16 Lamps

## LAMP QUANTITY

1

### BRIGHTNESS

500 Lumens

### MAX WATTAGE

7W

# DIMMING

Universal

#### DIMENSIONAL DRAWING