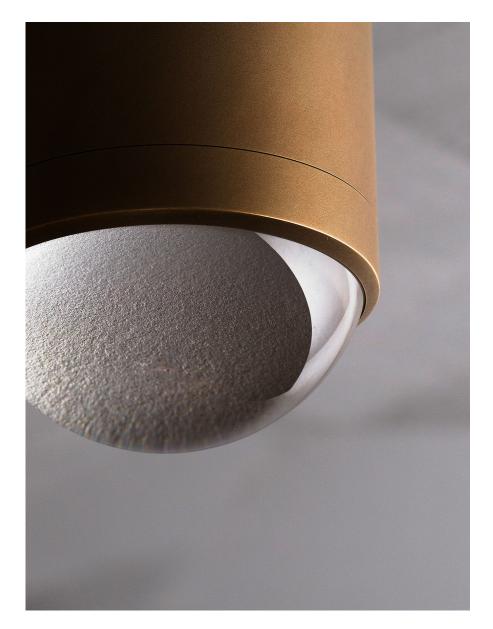

### DESCRIPTION

Introducing the Summit
Downlight – a simple yet
versatile downlight that works
great as a layered group. The
cast solid glass optics-quality
diffuser offers anti-glare
properties and a bright focused
downlight with the visual
interest of our brass patinas and
the optical glass catching light
on the ceiling.

### MATERIALS

Brass, Glass