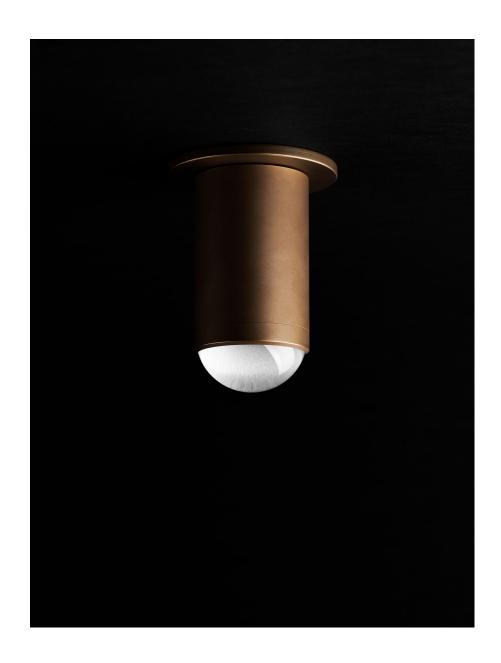

### DESCRIPTION

Introducing the Summit
Downlight – a simple yet
versatile downlight that works
great as a layered group. The
cast solid glass optics-quality
diffuser offers anti-glare
properties and a bright focused
downlight with the visual
interest of our brass patinas and
the optical glass catching light
on the ceiling.

### MATERIALS

Brass, Glass

#### METAL FINISHES

Available in All Standard Metal Finishes