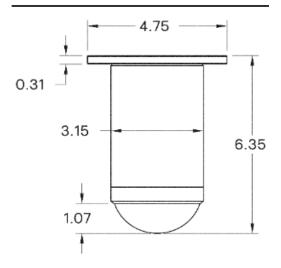

# Summit Downlight

# ALLIED MAKER

### DESCRIPTION

Introducing the Summit
Downlight – a simple yet
versatile downlight that works
great as a layered group. The
cast solid glass optics-quality
diffuser offers anti-glare
properties and a bright focused
downlight with the visual
interest of our brass patinas and
the optical glass catching light
on the ceiling.

### MATERIALS

Brass, Glass

#### METAL FINISHES

Available in All Standard Metal Finishes

#### MOUNTING HARDWARE DIAGRAM





MOUNTING WEIGHT
Universal 5.25 lb

### LAMPING

GU-10 Bi-Pin Base. Type MR16 Lamps

## LAMP QUANTITY

1

### BRIGHTNESS

500 Lumens

### MAX WATTAGE

7W

# DIMMING

Universal

#### DIMENSIONAL DRAWING