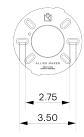

# Summit Downlight

# ALLIED MAKER

### DESCRIPTION

Introducing the Summit
Downlight – a simple yet
versatile downlight that works
great as a layered group. The
cast solid glass optics-quality
diffuser offers anti-glare
properties and a bright focused
downlight with the visual
interest of our brass patinas and
the optical glass catching light
on the ceiling.

### MATERIALS

Brass, Glass

#### METAL FINISHES

Available in All Standard Metal Finishes

#### MOUNTING HARDWARE DIAGRAM





MOUNTING WEIGHT
Universal 5.25 lb

### LAMPING

GU-10 Bi-Pin Base. Type MR16 Lamps

## LAMP QUANTITY

1

### BRIGHTNESS

500 Lumens

### MAX WATTAGE

7W

# DIMMING

Universal

#### DIMENSIONAL DRAWING