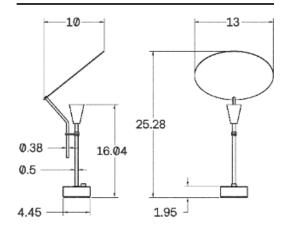

ts a beautiful glow of soft light. Its solid-brass swivel allows for full rotation of the reflective disc. At any moment a user can adjust the light left, right, forwards, or against the wall. Sail feels simple yet expressive, merging our artisan craftsmanship and quality materials with a fun interactive element that is quintessential to creating different lighting moods.

# MATERIALS

Brass

# METAL FINISHES

Available in All Standard Metal Finishes

## MOUNTING HARDWARE DIAGRAM





MOUNTING WEIGHT
Universal 11.5 lb

### LAMPING

GU-10 Bi-Pin Base. Type MR16 Lamps

**BULB INCLUDED (120V USA)** 

Emery Allen 7W GU10 Bulb

**BULB INCLUDED (240V EU)** 

Emery Allen 7W GU10 240V Bulb

LAMP QUANTITY

1

**BRIGHTNESS** 

520 Lumens

MAX WATTAGE

9W

DIMMING

Universal

## DIMENSIONAL DRAWING



# CERTIFICATIONS

CE, Damp Locations, UL and cUL Certified