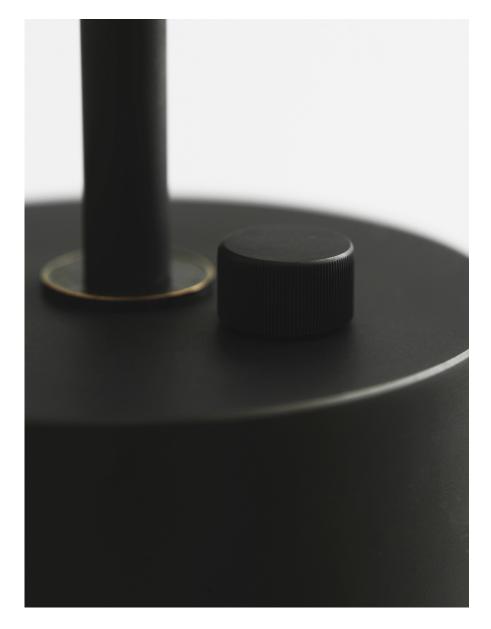

# Sail Table Lamp

# Å ALLIED MAKER

### DESCRIPTION

The Sail collection celebrates the magic of bounce-light. A small yet powerful spotlight is concealed within a cone shade. The spotlight shoots upwards, bouncing off a 13" diameter brass disc which reflects a beautiful glow of soft light. Its solid-brass swivel allows for full rotation of the reflective disc. At any moment a user can adjust the light left, right, forwards, or against the wall. Sail feels simple yet expressive, merging our artisan craftsmanship and quality materials with a fun interactive element that is quintessential to creating different lighting moods.

# MATERIALS

Brass

# METAL FINISHES

Available in All Standard Metal Finishes

## MOUNTING HARDWARE DIAGRAM





MOUNTING WEIGHT
Universal 11.5 lb

### LAMPING

GU