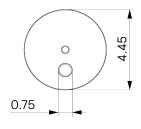

# Sail Table Lamp

# Å ALLIED MAKER

### DESCRIPTION

The Sail collection celebrates the magic of bounce-light. A small yet powerful spotlight is concealed within a cone shade. The spotlight shoots upwards, bouncing off a 13" diameter brass disc which reflects a beautiful glow of soft light. Its solid-brass swivel allows for full rotation of the reflective disc. At any moment a user can adjust the light left, right, forwards, or against the wall. Sail feels simple yet expressive, merging our artisan craftsmanship and quality materials with a fun interactive element that is quintessential to creating different lighting moods.

# MATERIALS

Brass

# METAL FINISHES

Available in All Standard Metal Finishes

## MOUNTING HARDWARE DIAGRAM





MOUNTING WEIGHT
Universal 11.5 lb

### LAMPING

GU-10 Bi-Pin Base. Type MR16 Lamps

**BULB INCLUDED (120V USA)** 

Emery Allen 7W GU10 Bulb

**BULB INCLUDED (240V EU)** 

Emery Allen 7W GU10 240V Bulb

LAMP QUANTITY

1

**BRIGHTNESS** 

520 Lumens

MAX WATTAGE

9W

DIMMING

Universal

## DIMENSIONAL DRAWING



# CERTIFICATIONS

CE, Damp Locations, UL and cUL Certified