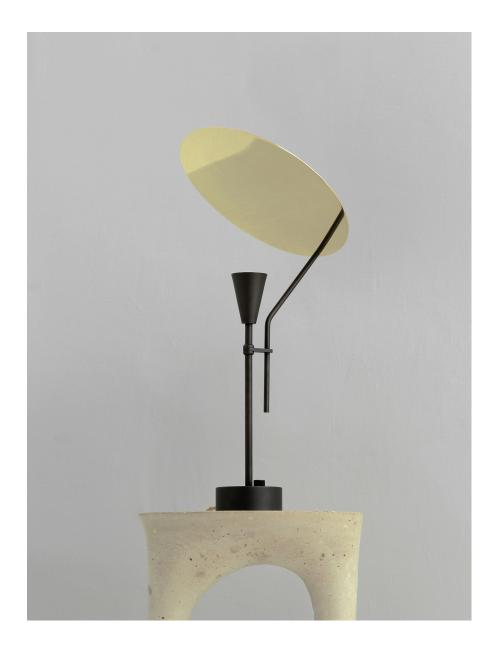

# Sail Table Lamp

### DESCRIPTION

The Sail collection celebrates the magic of bounce-light. A small yet powerful spotlight is concealed within a cone shade. The spotlight shoots upwards, bouncing off a 13" diameter brass disc which reflects a beautiful glow of soft light. Its solid-brass swivel allows for full rotation of the reflective disc. At any moment a user can adjust the light left, right, forwards, or against the wall. Sail feels simple yet expressive, merging our artisan craftsmanship and quality materials with a fun interactive element that is quintessential to creating different lighting moods.