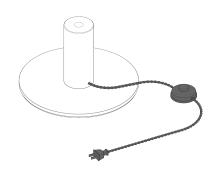

# Sail Floor Lamp

# △ ALLIED MAKER

### DESCRIPTION

The Sail collection celebrates the magic of bounce-light. A small yet powerful spotlight is concealed within a cone shade. The spotlight shoots upwards, bouncing off a large brass disc which reflects a beautiful glow of soft light. Its solid-brass swivel allows for full rotation of the reflective disc. A user can adjust the light left, right, forwards, or against the wall at any moment. Sail feels expressive yet straightforward, merging our artisan craftsmanship and quality materials with a fun interactive element to create different lighting moods.

# MATERIALS

Brass

# METAL FINISHES

Available in All Standard Metal Finishes

## MOUNTING HARDWARE DIAGRAM





MOUNTING WEIGHT
Universal 43.75 lb

### LAMPING

E26 or E27 Screw Base. Type R Lamps

**BULB INCLUDED (120V USA)** 

Philips 12W Bulb

**BULB INCLUDED (240V EU)** 

Philips 5W 240V Bulb

LAMP QUANTITY

1

**BRIGHTNESS** 

1600 Lumens

MAX WATTAGE

20W

DIMMING

Universal

### DIMENSIONAL DRAWING



# CERTIFICATIONS

CE, Damp Locations, UL and cUL Certified