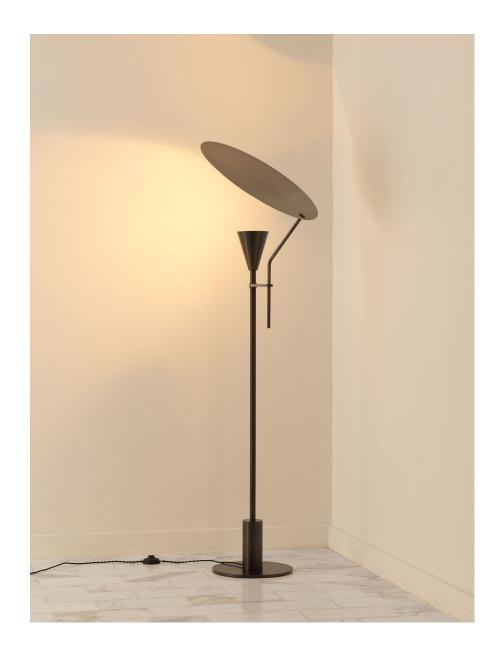

# Sail Floor Lamp

### DESCRIPTION

The Sail collection celebrates the magic of bounce-light. A small yet powerful spotlight is concealed within a cone shade. The spotlight shoots upwards, bouncing off a large brass disc which reflects a beautiful glow of soft light. Its solid-brass swivel allows for full rotation of the reflective disc. A user can adjust the light left, right, forwards, or against the wall at any moment. Sail feels expressive yet straightforward, merging our artisan craftsmanship and quality materials with a fun interactive element to create different lighting moods.