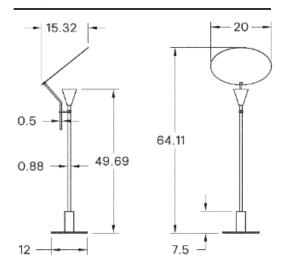

arge brass disc which reflects a beautiful glow of soft light. Its solid-brass swivel allows for full rotation of the reflective disc. A user can adjust the light left, right, forwards, or against the wall at any moment. Sail feels expressive yet straightforward, merging our artisan craftsmanship and quality materials with a fun interactive element to create different lighting moods.

# MATERIALS

Brass

# METAL FINISHES

Available in All Standard Metal Finishes

## MOUNTING HARDWARE DIAGRAM





MOUNTING WEIGHT
Universal 43.75 lb

### LAMPING

E26 or E27 Screw Base. Type R Lamps

**BULB INCLUDED (120V USA)** 

Philips 12W Bulb

**BULB INCLUDED (240V EU)** 

Philips 5W 240V Bulb

LAMP QUANTITY

1

**BRIGHTNESS** 

1600 Lumens

MAX WATTAGE

20W

DIMMING

Universal

### DIMENSIONAL DRAWING



# CERTIFICATIONS

CE, Damp Locations, UL and cUL Certified