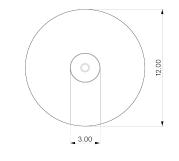

# Sail Floor Lamp

# △ ALLIED MAKER

### DESCRIPTION

The Sail collection celebrates the magic of bounce-light. A small yet powerful spotlight is concealed within a cone shade. The spotlight shoots upwards, bouncing off a large brass disc which reflects a beautiful glow of soft light. Its solid-brass swivel allows for full rotation of the reflective disc. A user can adjust the light left, right, forwards, or against the wall at any moment. Sail feels expressive yet straightforward, merging our artisan craftsmanship and quality materials with a fun interactive element to create different lighting moods.

# MATERIALS

Brass

# METAL FINISHES

Available in All Standard Metal Finishes

## MOUNTING HARDWARE DIAGRAM





MOUNTING WEIGHT
Universal 43.75 lb

### LAMPING

E26 or E27 Screw Base. Type R Lamps

**BULB INCLUDED (120V USA)** 

Philips 12W Bulb

**BULB INCLUDED (240V EU)** 

Philips 5W 240V Bulb

LAMP QUANTITY

1

**BRIGHTNESS** 

1600 Lumens

MAX WATTAGE

20W

DIMMING

Universal

### DIMENSIONAL DRAWING



# CERTIFICATIONS

CE, Damp Locations, UL and cUL Certified