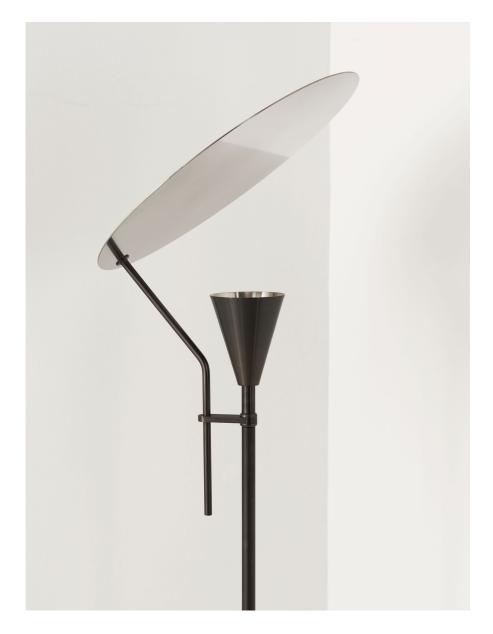

### DESCRIPTION

The Sail collection celebrates the magic of bounce-light. A small yet powerful spotlight is concealed within a cone shade. The spotlight shoots upwards, bouncing off a large brass disc which reflects a beautiful glow of soft light. Its solid-brass swivel allows for full rotation of the reflective disc. A user can adjust the light left, right, forwards, or against the wall at any moment. Sail feels expressive yet straightforward, merging our artisan craftsmanship and quality materials with a fun interactive element to create different lighting moods.