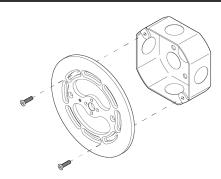

#### MOUNTING HARDWARE DIAGRAM

| MOUNTING  | WEIGHT  |
|-----------|---------|
| Universal | 28.5 lb |