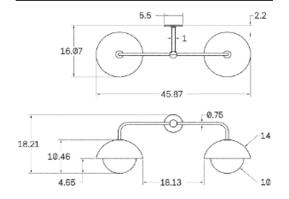

an emphasis on strong joinery and great light output. Two domes are meticulously connected from a single source to spread light over a large area, and it's solid brass construction withstands the outdoor elements and develops a beautiful organic patina with time.

## **MATERIALS**

Brass, Glass

# METAL FINISHES

Available in All Standard Metal Finishes

## **GLASS FINISHES**

Clear, Frosted, Matte White, Opal, Smoked

#### MOUNTING HARDWARE DIAGRAM





| MOUNTING  | WEIGHT  |
|-----------|---------|
| Universal | 28.5 lb |

## LAMPING

E26 or E27 Screw Base. Type A Lamps

**BULB INCLUDED (120V USA)** 

Philips 12W Bulb

**BULB INCLUDED (240V EU)** 

Emery Allen 8.5W 240V Bulb

LAMP QUANTITY

2

**BRIGHTNESS** 

3200 Lumens

MAX WATTAGE

20W

DIMMING

Universal

#### DIMENSIONAL DRAWING



# CERTIFICATIONS

CE, Damp Locations, Outdoor and Wet Locations, UL and cUL Certified