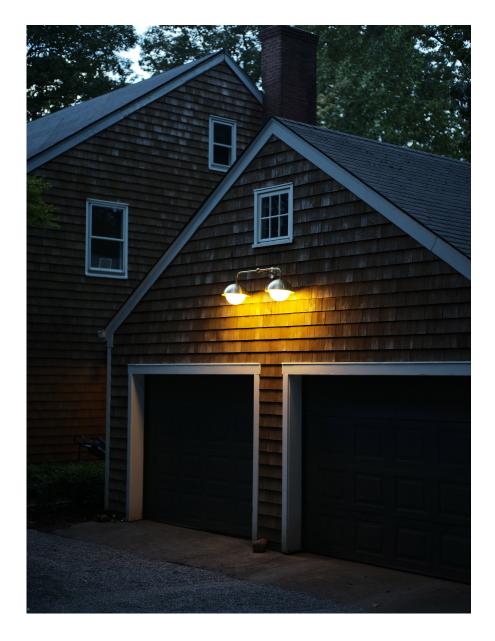

#### DESCRIPTION

The Prospect Double Sconce was designed with an emphasis on strong joinery and great light output. Two domes are meticulously connected from a single source to spread light over a large area, and it's solid brass construction withstands the outdoor elements and develops a beautiful organic patina with time.