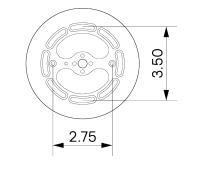

#### MOUNTING HARDWARE DIAGRAM

| MOUNTING  | WEIGHT  |
|-----------|---------|
| Universal | 28.5 lb |