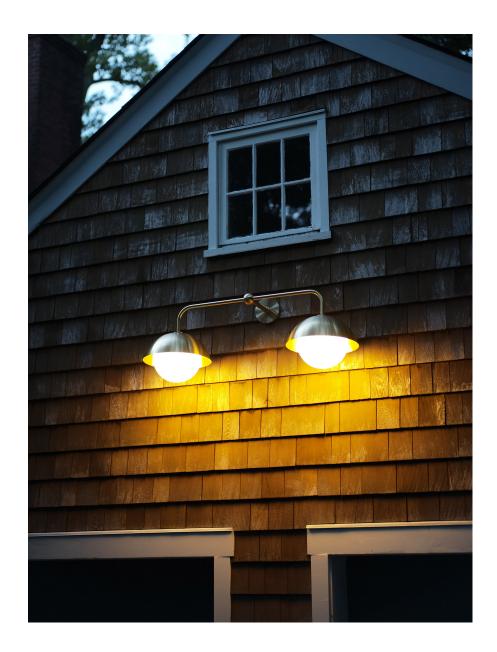

#### DESCRIPTION

The Prospect Double Sconce was designed with an emphasis on strong joinery and great light output. Two domes are meticulously connected from a single source to spread light over a large area, and it's solid brass construction withstands the outdoor elements and develops a beautiful organic patina with time.