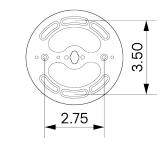

#### DESCRIPTION

The Prospect Double Sconce was designed with an emphasis on strong joinery and great light output. Two domes are meticulously connected from a single source to spread light over a large area, and it's solid brass construction withstands the outdoor elements and develops a beautiful organic patina with time.

## **MATERIALS**

Brass, Glass

# METAL FINISHES

Available in All Standard Metal Finishes

## **GLASS FINISHES**

Clear, Frosted, Matte White, Opal, Smoked

#### MOUNTING HARDWARE DIAGRAM





MOUNTING WEIGHT
Universal 14.25 lb

#### LAMPING

E26 or E27 Screw Base. Type A Lamps

**BULB INCLUDED (120V USA)** 

Philips 9.5W Bulb

**BULB INCLUDED (240V EU)** 

Tala 4W Globe 240V Bulb

LAMP QUANTITY

2

**BRIGHTNESS** 

2200 Lumens

MAX WATTAGE

15W

DIMMING

Universal

#### DIMENSIONAL DRAWING





## CERTIFICATIONS

CE, Damp Locations, Outdoor and Wet Locations, UL and cUL Certified