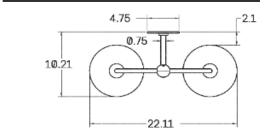

pect Double Sconce was designed with an emphasis on strong joinery and great light output. Two domes are meticulously connected from a single source to spread light over a large area, and it's solid brass construction withstands the outdoor elements and develops a beautiful organic patina with time.

## **MATERIALS**

Brass, Glass

# METAL FINISHES

Available in All Standard Metal Finishes

## **GLASS FINISHES**

Clear, Frosted, Matte White, Opal, Smoked

#### MOUNTING HARDWARE DIAGRAM





MOUNTING WEIGHT
Universal 14.25 lb

#### LAMPING

E26 or E27 Screw Base. Type A Lamps

**BULB INCLUDED (120V USA)** 

Philips 9.5W Bulb

**BULB INCLUDED (240V EU)** 

Tala 4W Globe 240V Bulb

LAMP QUANTITY

2

**BRIGHTNESS** 

2200 Lumens

MAX WATTAGE

15W

DIMMING

Universal

#### DIMENSIONAL DRAWING





## CERTIFICATIONS

CE, Damp Locations, Outdoor and Wet Locations, UL and cUL Certified