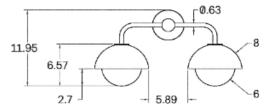

ct Double Sconce was designed with an emphasis on strong joinery and great light output. Two domes are meticulously connected from a single source to spread light over a large area, and it's solid brass construction withstands the outdoor elements and develops a beautiful organic patina with time.

## **MATERIALS**

Brass, Glass

# METAL FINISHES

Available in All Standard Metal Finishes

## **GLASS FINISHES**

Clear, Frosted, Matte White, Opal, Smoked

#### MOUNTING HARDWARE DIAGRAM





MOUNTING WEIGHT
Universal 14.25 lb

#### LAMPING

E26 or E27 Screw Base. Type A Lamps

**BULB INCLUDED (120V USA)** 

Philips 9.5W Bulb

**BULB INCLUDED (240V EU)** 

Tala 4W Globe 240V Bulb

LAMP QUANTITY

2

**BRIGHTNESS** 

2200 Lumens

MAX WATTAGE

15W

DIMMING

Universal

#### DIMENSIONAL DRAWING





## CERTIFICATIONS

CE, Damp Locations, Outdoor and Wet Locations, UL and cUL Certified