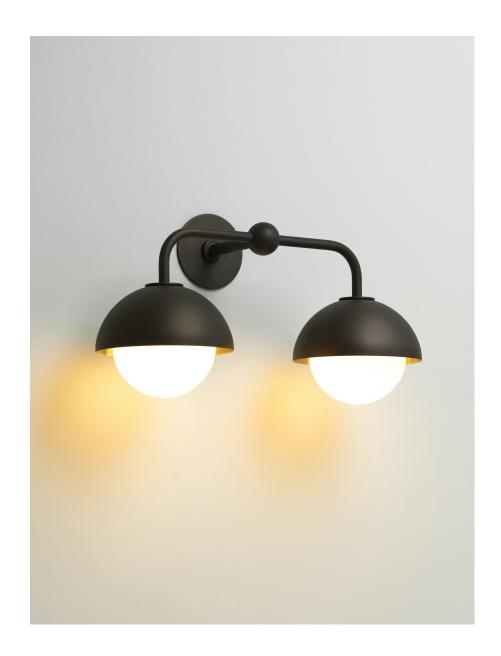

#### DESCRIPTION

The Prospect Double Sconce was designed with an emphasis on strong joinery and great light output. Two domes are meticulously connected from a single source to spread light over a large area, and it's solid brass construction withstands the outdoor elements and develops a beautiful organic patina with time.