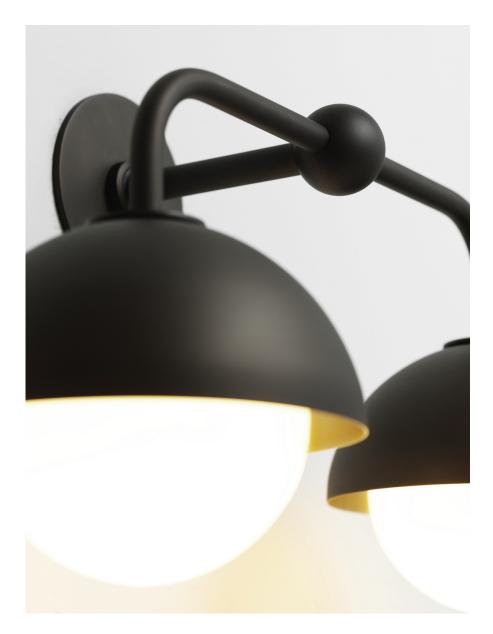

#### DESCRIPTION

The Prospect Double Sconce was designed with an emphasis on strong joinery and great light output. Two domes are meticulously connected from a single source to spread light over a large area, and it's solid brass construction withstands the outdoor elements and develops a beautiful organic patina with time.