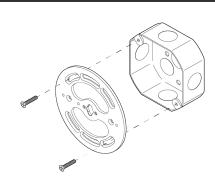

#### DESCRIPTION

The Prospect Double Sconce was designed with an emphasis on strong joinery and great light output. Two domes are meticulously connected from a single source to spread light over a large area, and it's solid brass construction withstands the outdoor elements and develops a beautiful organic patina with time.

## **MATERIALS**

Brass, Glass

# METAL FINISHES

Available in All Standard Metal Finishes

## **GLASS FINISHES**

Clear, Frosted, Matte White, Opal, Smoked

#### MOUNTING HARDWARE DIAGRAM





MOUNTING WEIGHT
Universal 14.25 lb

#### LAMPING

E26 or E27 Screw Base. Type A Lamps

**BULB INCLUDED (120V USA)** 

Philips 9.5W Bulb

**BULB INCLUDED (240V EU)** 

Tala 4W Globe 240V Bulb

LAMP QUANTITY

2

**BRIGHTNESS** 

2200 Lumens

MAX WATTAGE

15W

DIMMING

Universal

#### DIMENSIONAL DRAWING





## CERTIFICATIONS

CE, Damp Locations, Outdoor and Wet Locations, UL and cUL Certified