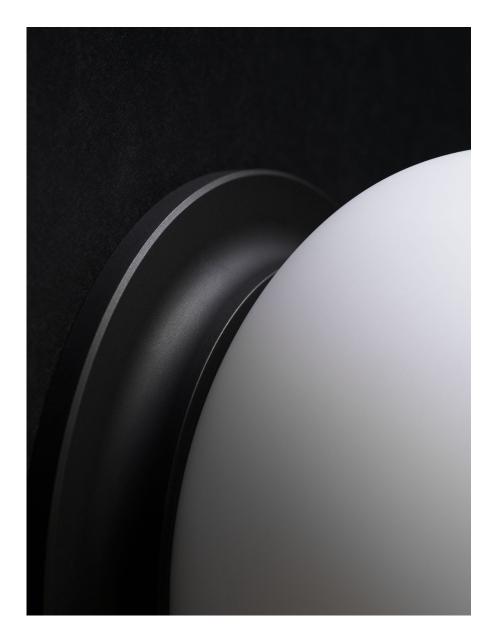

### DESCRIPTION

Introducing the Porto Mini, the perfect blend of luxury and simplicity, that can be used as a flush-mount or sconce. The mushroom-shaped globe is crafted from thick opal crystal, which has been bead-blasted to create a smooth matte texture that enhances light diffusion and the glass finish. The internal hardware is machined from a solid aluminum billet, which has been anodized black to improve thermal performance and ensure that the high-quality LED module lasts for decades and can be easily replaced. The canopy is machined from solid brass and features a subtle radius offering the perfect canvas for Allied Maker artisans to apply our signature patinas.