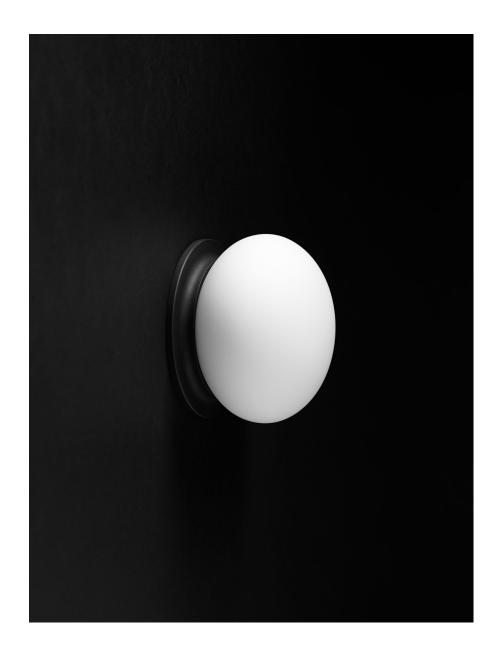

### DESCRIPTION

Introducing the Porto Mini, the perfect blend of luxury and simplicity, that can be used as a flush-mount or sconce. The mushroom-shaped globe is crafted from thick opal crystal, which has been bead-blasted to create a smooth matte texture that enhances light diffusion and the glass finish. The internal hardware is machined from a solid aluminum billet, which has been anodized black to improve thermal performance and ensure that the high-quality LED module lasts for decades and can be easily replaced. The canopy is machined from solid brass and features a subtle radius offering the perfect canvas for Allied Maker artisans to apply our signature patinas.