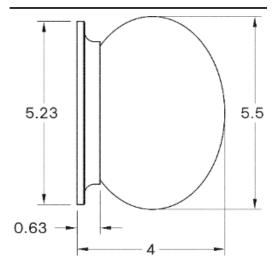

ternal hardware is machined from a solid aluminum billet, which has been anodized black to improve thermal performance and ensure that the high-quality LED module lasts for decades and can be easily replaced. The canopy is machined from solid brass and features a subtle radius offering the perfect canvas for Allied Maker artisans to apply our signature patinas.

## MATERIALS

Brass, Glass

# METAL FINISHES

Available in All Standard Metal Finishes

### **GLASS FINISHES**

Matte White

#### MOUNTING HARDWARE DIAGRAM





| MOUNTING  | WEIGHT |
|-----------|--------|
| Universal | 3 lb   |

### LAMPING

Integrated AC LED Module

**BULB INCLUDED (120V USA)** 

**BULB INCLUDED (240V EU)** 

LAMP QUANTITY

1

**BRIGHTNESS** 

900 Lumens

MAX WATTAGE

9W

DIMMING

LED+

### DIMENSIONAL DRAWING



### CERTIFICATIONS

ADA Compliant, CE, Damp Locations, UL and cUL Certified