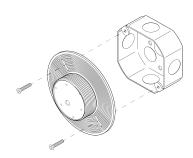

#### MOUNTING HARDWARE DIAGRAM

| MOUNTING  | WEIGHT |
|-----------|--------|
| Universal | 3 lb   |