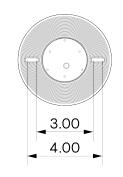

Mini, the perfect blend of luxury and simplicity, that can be used as a flush-mount or sconce. The mushroom-shaped globe is crafted from thick opal crystal, which has been bead-blasted to create a smooth matte texture that enhances light diffusion and the glass finish. The internal hardware is machined from a solid aluminum billet, which has been anodized black to improve thermal performance and ensure that the high-quality LED module lasts for decades and can be easily replaced. The canopy is machined from solid brass and features a subtle radius offering the perfect canvas for Allied Maker artisans to apply our signature patinas.

## MATERIALS

Brass, Glass

# METAL FINISHES

Available in All Standard Metal Finishes

### **GLASS FINISHES**

Matte White

#### MOUNTING HARDWARE DIAGRAM





| MOUNTING  | WEIGHT |
|-----------|--------|
| Universal | 3 lb   |

### LAMPING

Integrated AC LED Module

**BULB INCLUDED (120V USA)** 

**BULB INCLUDED (240V EU)** 

LAMP QUANTITY

1

**BRIGHTNESS** 

900 Lumens

MAX WATTAGE

9W

DIMMING

LED+

### DIMENSIONAL DRAWING



### CERTIFICATIONS

ADA Compliant, CE, Damp Locations, UL and cUL Certified