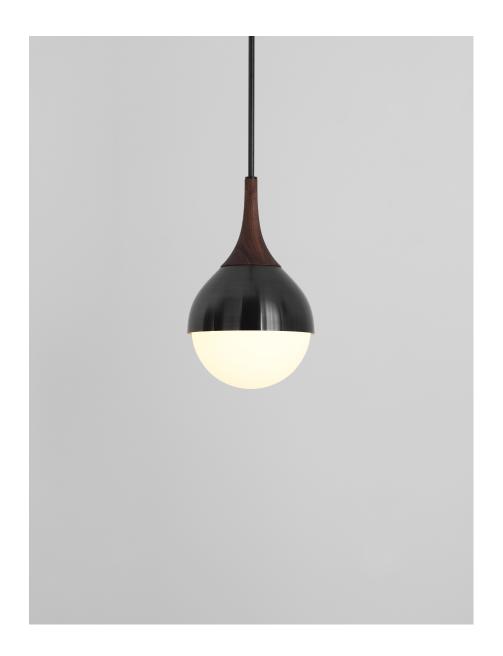

## DESCRIPTION

The Poise Pendant is composed of carefully crafted curves in Turned Wood, Spun Brass, and Blown Glass that come together to form a teardrop shape.

## MATERIALS

Brass, Glass, Wood