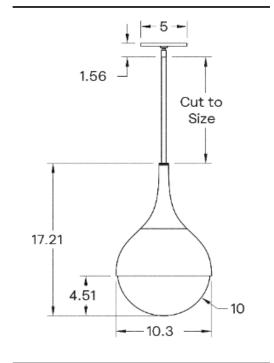

## DESCRIPTION

The Poise Pendant is composed of carefully crafted curves in Turned Wood, Spun Brass, and Blown Glass that come together to form a teardrop shape.

## MATERIALS

Brass, Glass, Wood

# METAL FINISHES

Available in All Standard Metal Finishes

# **GLASS FINISHES**

Clear, Frosted, Matte White, Opal, Smoked

## WOOD FINISHES

Available in All Standard Wood Finishes

#### MOUNTING HARDWARE DIAGRAM



| MOUNTING  | WEIGHT   |
|-----------|----------|
| Universal | 11.25 lb |

## LAMPING

E26 or E27 Screw Base. Type A Lamps

**BULB INCLUDED (120V USA)** 

Philips 12W Bulb

**BULB INCLUDED (240V EU)** 

Emery Allen 8.5W 240V Bulb

LAMP QUANTITY

1

**BRIGHTNESS** 

1600 Lumens

MAX WATTAGE

20W

DIMMING

Universal

#### DIMENSIONAL DRAWING



# CERTIFICATIONS

CE, Damp Locations, UL and cUL Certified