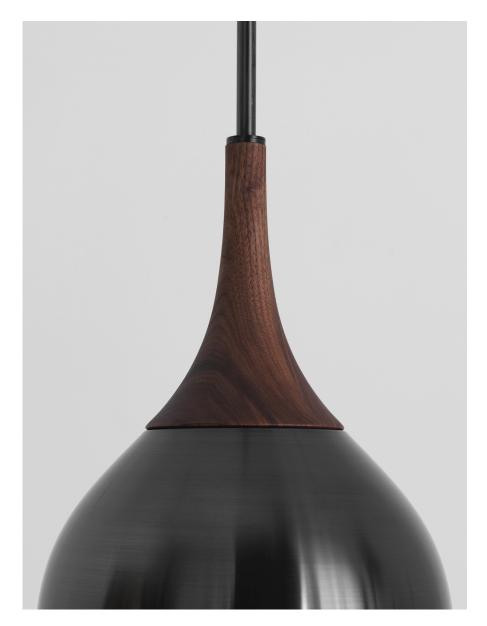

## DESCRIPTION

The Poise Pendant is composed of carefully crafted curves in Turned Wood, Spun Brass, and Blown Glass that come together to form a teardrop shape.

## MATERIALS

Brass, Glass, Wood

## WOOD FINISHES

Available in All Standard Wood Finishes