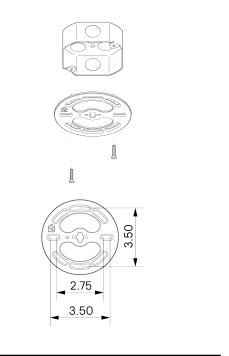

#### MOUNTING HARDWARE DIAGRAM

| MOUNTING  | WEIGHT   |
|-----------|----------|
| Universal | 11.25 lb |