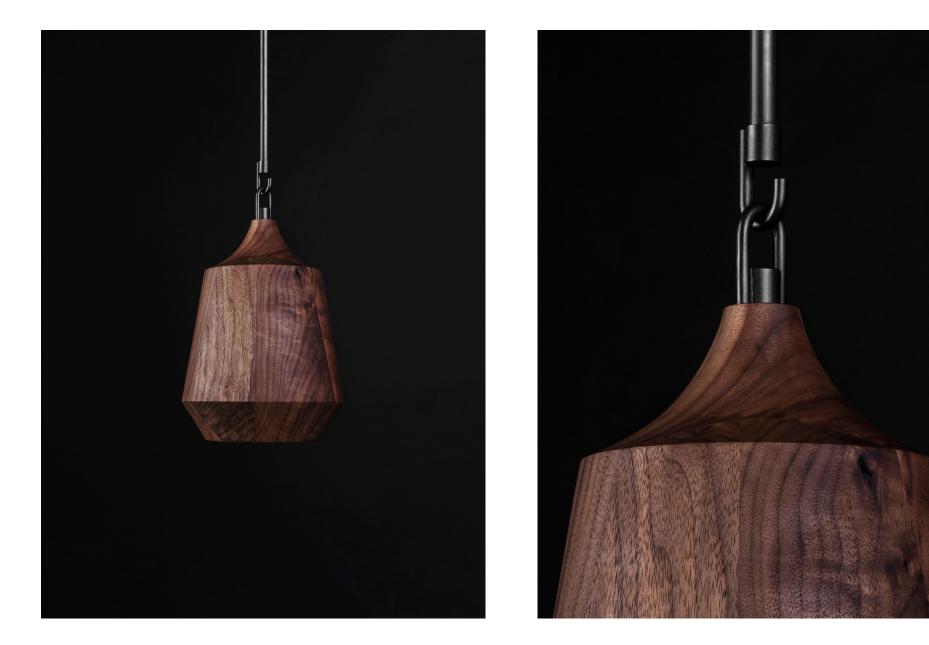

#### MOUNTING HARDWARE DIAGRAM DESCRIPTION The new Paragon Pendant achieves balance and symmetry in its form. The subtle angles and curves are inspired by 1930's streamlined design in which simple geometric outlines create a sense of flow and motion. Handcrafted from solid American hardwoods. MATERIALS Brass, Wood METAL FINISHES Available in All Standard Metal Finishes 2.75 WOOD FINISHES 3.50 Available in All Standard Wood Finishes