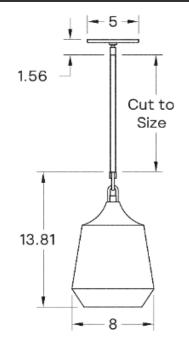

#### MOUNTING HARDWARE DIAGRAM DESCRIPTION The new Paragon Pendant achieves balance and symmetry in its form. The subtle angles and curves are inspired by 1930's streamlined design in which simple geometric outlines create a sense of flow and motion. Handcrafted from solid American hardwoods. MATERIALS Brass, Wood METAL FINISHES Available in All Standard Metal Finishes 2.75 WOOD FINISHES 3.50 Available in All Standard Wood Finishes