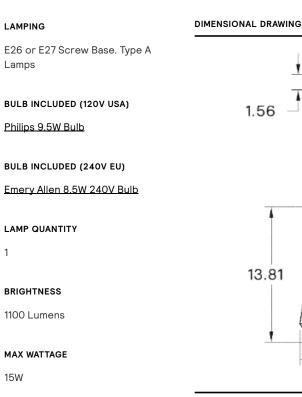

## Paragon Pendant

DIMMING

Universal

MOUNTINGWEIGHTUniversal8.5 lb

CERTIFICATIONS

CE, Damp Locations, UL