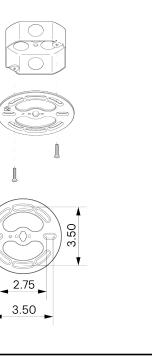

#### MOUNTING HARDWARE DIAGRAM DESCRIPTION The new Paragon Pendant achieves balance and symmetry in its form. The subtle angles and curves are inspired by 1930's streamlined design in which simple geometric outlines create a sense of flow and motion. Handcrafted from solid American hardwoods. MATERIALS Brass, Wood METAL FINISHES Available in All Standard Metal Finishes 2.75 WOOD FINISHES 3.50 Available in All Standard Wood Finishes