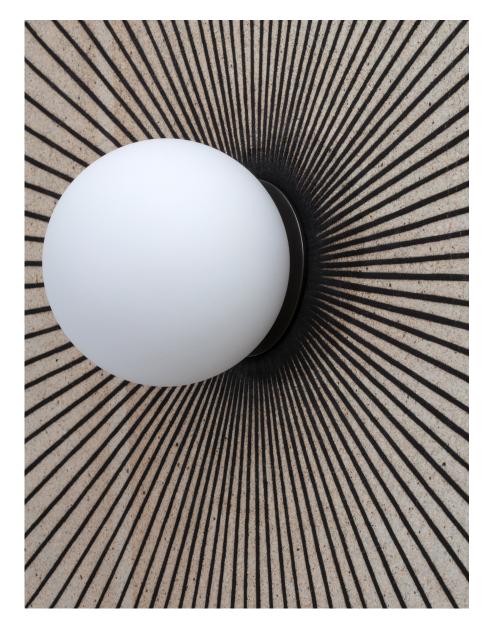

# DESCRIPTION

Using Allied Maker's bespoke hardware, Michele Quan of MQuan Studio has created a series of hand-painted stoneware backplates in her studio's signature style. The result is a collaborative version of Allied Maker's Mini Orb sconce that blends handcrafted ceramic details with meticulous engineering.

# MATERIALS

Brass, Ceramic, Glass

# **GLASS FINISHES**

Alabaster, Matte White, Opal