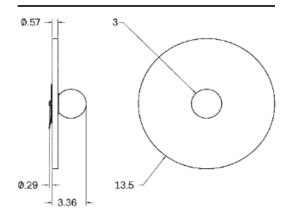

### DIMENSIONAL DRAWING

### MOUNTING HARDWARE DIAGRAM

MOUNTING WEIGHT
Universal 10.5 lb