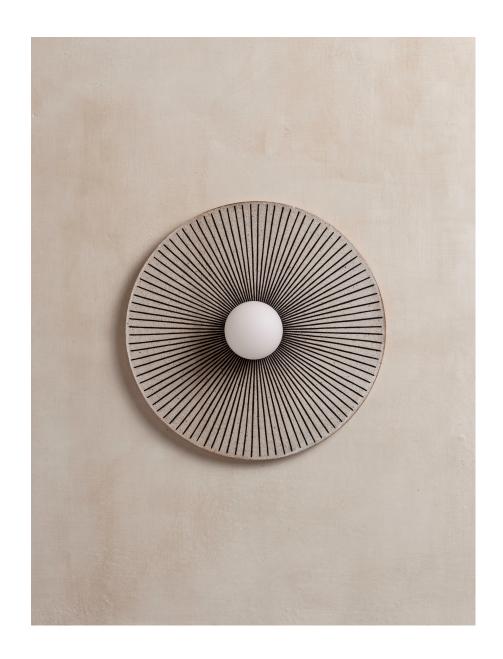

# DESCRIPTION

Using Allied Maker's bespoke hardware, Michele Quan of MQuan Studio has created a series of hand-painted stoneware backplates in her studio's signature style. The result is a collaborative version of Allied Maker's Mini Orb sconce that blends handcrafted ceramic details with meticulous engineering.

# MATERIALS

Brass, Ceramic, Glass

# **GLASS FINISHES**

Alabaster, Matte White, Opal