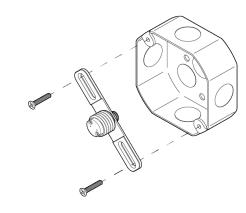

# DESCRIPTION

Using Allied Maker's bespoke hardware, Michele Quan of MQuan Studio has created a series of hand-painted stoneware backplates in her studio's signature style. The result is a collaborative version of Allied Maker's Mini Orb sconce that blends handcrafted ceramic details with meticulous engineering.

# MATERIALS

Brass, Ceramic, Glass

# **GLASS FINISHES**

Alabaster, Matte White, Opal

### MOUNTING HARDWARE DIAGRAM





MOUNTING WEIGHT
Universal 10.5 lb

# LAMPING

G8 Bi-Pin Base. Type T Lamps

**BULB INCLUDED (120V USA)** 

Emery Allen 4.5W G8 Bulb

**BULB INCLUDED (240V EU)** 

Emery Allen 4.5W G8 240V Bulb

LAMP QUANTITY

1

**BRIGHTNESS** 

450 Lumens

MAX WATTAGE

6W

DIMMING

LED+

### DIMENSIONAL DRAWING



# CERTIFICATIONS

CE, Damp Locations, UL and cUL Certified