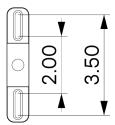

# DESCRIPTION

Using Allied Maker's bespoke hardware, Michele Quan of MQuan Studio has created a series of hand-painted stoneware backplates in her studio's signature style. The result is a collaborative version of Allied Maker's Mini Orb sconce that blends handcrafted ceramic details with meticulous engineering.

# MATERIALS

Brass, Ceramic, Glass

# **GLASS FINISHES**

Alabaster, Matte White, Opal

### MOUNTING HARDWARE DIAGRAM





MOUNTING WEIGHT
Universal 10.5 lb

# LAMPING

G8 Bi-Pin Base. Type T Lamps

**BULB INCLUDED (120V USA)** 

Emery Allen 4.5W G8 Bulb

**BULB INCLUDED (240V EU)** 

Emery Allen 4.5W G8 240V Bulb

LAMP QUANTITY

1

**BRIGHTNESS** 

450 Lumens

MAX WATTAGE

6W

DIMMING

LED+

### DIMENSIONAL DRAWING



# CERTIFICATIONS

CE, Damp Locations, UL and cUL Certified