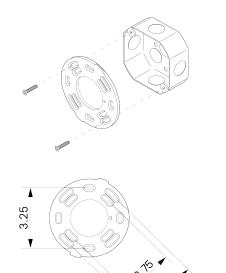

#### MOUNTING HARDWARE DIAGRAM

| MOUNTING  | WEIGHT   |
|-----------|----------|
| Universal | 12.25 lb |