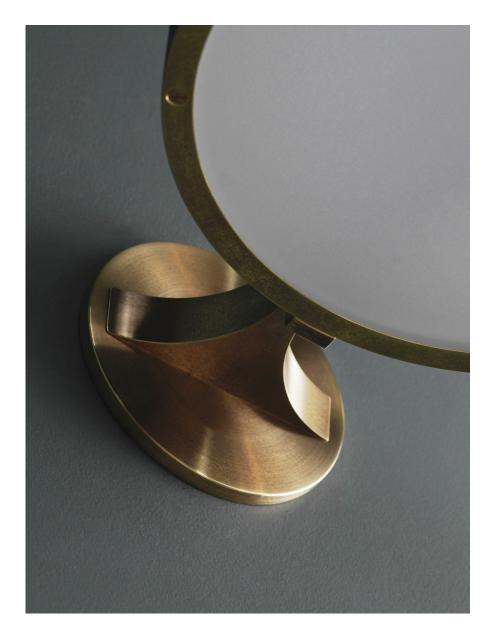

#### DESCRIPTION

The Monoscope collection is an expression of simple yet richly textured geometry. Hardwood veneer is wrapped over an Aluminum LED core and diffused by borosilicate glass, and brass fittings. These materials are brought together by a skilled artisan to form an incredibly well diffused and bright lighting fixture. Monoscope is not only beautiful but extremely functional. Its light fills the room thanks to the disc shaped shade that illuminates brightly on both sides; bouncing against the ceiling while providing direct illumination below.