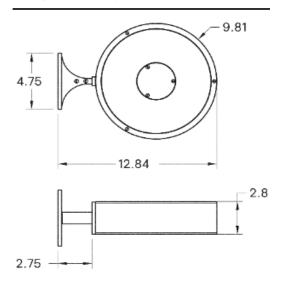

lled artisan to form an incredibly well diffused and bright lighting fixture. Monoscope is not only beautiful but extremely functional. Its light fills the room thanks to the disc shaped shade that illuminates brightly on both sides; bouncing against the ceiling while providing direct illumination below.

### MATERIALS

Alabaster, Brass, Glass, Leather, Wood Veneer

# METAL FINISHES

Patina or Plated Finishes Only, No Powder Coating

## WOOD FINISHES

American Oak, Available in All Standard Wood Finishes, Walnut Burl

#### MOUNTING HARDWARE DIAGRAM



| MOUNTING  | WEIGHT   |
|-----------|----------|
| Universal | 12.25 lb |

#### LAMPING

Integrated Low Voltage LED with Driver Included

## LAMP QUANTITY

1

### **BRIGHTNESS**

2135 Lumens

## DIMMING

Universal

#### DIMENSIONAL DRAWING



### CERTIFICATIONS

CE, Damp Locations, UL and cUL Certified