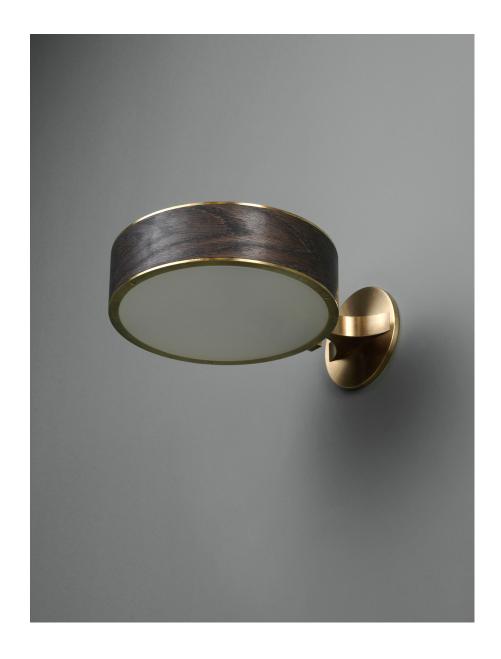

#### DESCRIPTION

The Monoscope collection is an expression of simple yet richly textured geometry. Hardwood veneer is wrapped over an Aluminum LED core and diffused by borosilicate glass, and brass fittings. These materials are brought together by a skilled artisan to form an incredibly well diffused and bright lighting fixture. Monoscope is not only beautiful but extremely functional. Its light fills the room thanks to the disc shaped shade that illuminates brightly on both sides; bouncing against the ceiling while providing direct illumination below.