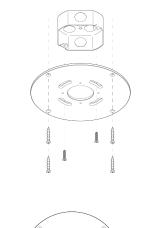

## MOUNTING HARDWARE DIAGRAM

## MOUNTING WEIGHT 4" Heavy Duty J-Box Only. 140 lb Rated for 150lb

LAMPING