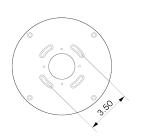

## MOUNTING HARDWARE DIAGRAM

## MOUNTING WEIGHT 4" Heavy Duty J-Box Only. 140 lb Rated for 150lb

LAMPING