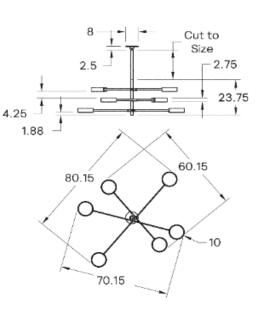

#### DIMENSIONAL DRAWING

Integrated Low Voltage LED with Driver Included

### LAMP QUANTITY

6

BRIGHTNESS

12800 Lumens

DIMMING

Universal