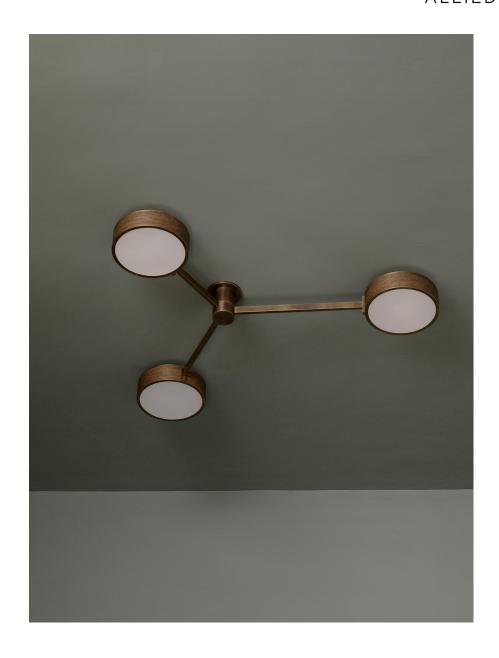

#### DESCRIPTION

The Monoscope collection is an expression of simple yet richly textured geometry. Hardwood veneer is wrapped over an Aluminum LED core and diffused by borosilicate glass, and brass fittings. A skilled artisan brings together these materials to form an incredibly well-diffused and bright lighting fixture. Monoscope is not only beautiful but highly functional. Its light fills the room thanks to the discshaped shade that illuminates brightly on both sides; bouncing against the ceiling while providing direct illumination below.