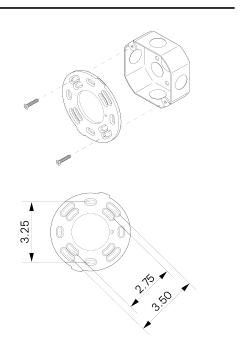

#### MOUNTING HARDWARE DIAGRAM

## MOUNTING

WEIGHT 4" J-Box only. Minimum 1.25" depth