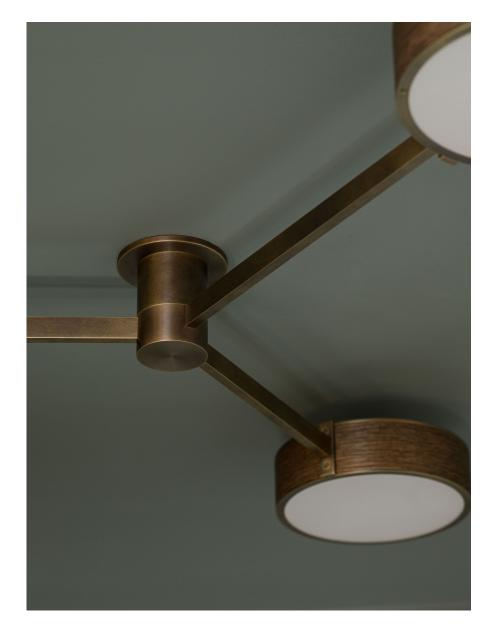

#### DESCRIPTION

The Monoscope collection is an expression of simple yet richly textured geometry. Hardwood veneer is wrapped over an Aluminum LED core and diffused by borosilicate glass, and brass fittings. A skilled artisan brings together these materials to form an incredibly well-diffused and bright lighting fixture. Monoscope is not only beautiful but highly functional. Its light fills the room thanks to the discshaped shade that illuminates brightly on both sides; bouncing against the ceiling while providing direct illumination below.