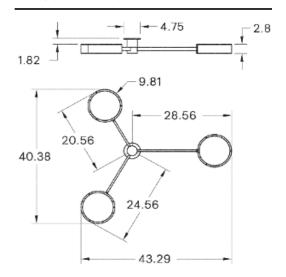

er is wrapped over an Aluminum LED core and diffused by borosilicate glass, and brass fittings. A skilled artisan brings together these materials to form an incredibly well-diffused and bright lighting fixture. Monoscope is not only beautiful but highly functional. Its light fills the room thanks to the discshaped shade that illuminates brightly on both sides; bouncing against the ceiling while providing direct illumination below.

### **MATERIALS**

Brass, Glass, Wood Veneer

## METAL FINISHES

Patina or Plated Finishes Only, No Powder Coating

## WOOD FINISHES

American Oak, Available in All Standard Wood Finishes, Walnut Burl

#### MOUNTING HARDWARE DIAGRAM



## MOUNTING

WEIGHT 4" J-Box only. Minimum 1.25" depth

# 32.25 lb

#### **BRIGHTNESS**

6600 Lumens

#### DIMENSIONAL DRAWING



## CERTIFICATIONS



CE, Damp Locations, UL and cUL Certified