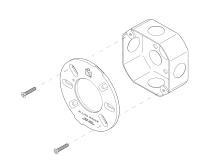

#### MOUNTING HARDWARE DIAGRAM

| MOUNTING  | WEIGHT  |
|-----------|---------|
| Universal | 4.25 lb |