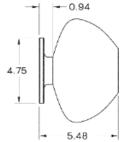

## DESCRIPTION

In collaboration with renowned glass artisan, our latest sconce is inspired by their process. The organic shape and minimal design highlight the beauty of blown glass at the hands of a master.

# **MATERIALS**

Brass, Glass

## **METAL FINISHES**

Available in All Standard Metal Finishes

# **GLASS FINISHES**

Clear, Clear to Smoked Gradient, Frosted, Frosted to Smoked Gradient, Matte White, Opal

#### MOUNTING HARDWARE DIAGRAM





| MOUNTING  | WEIGHT  |
|-----------|---------|
| Universal | 4.25 lb |

## LAMPING

E12 or E14 Screw Base. Type G16.5 Lamps

**BULB INCLUDED (120V USA)** 

Tala 5W Globe Bulb

**BULB INCLUDED (240V EU)** 

Tala 5W Globe 240V Bulb

LAMP QUANTITY

1

BRIGHTNESS

275 Lumens

MAX WATTAGE

40W

DIMMING

LED+

#### DIMENSIONAL DRAWING





## CERTIFICATIONS

CE, Damp Locations, UL and cUL Certified