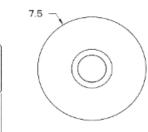

#### MOUNTING HARDWARE DIAGRAM

| MOUNTING  | WEIGHT  |
|-----------|---------|
| Universal | 4.25 lb |