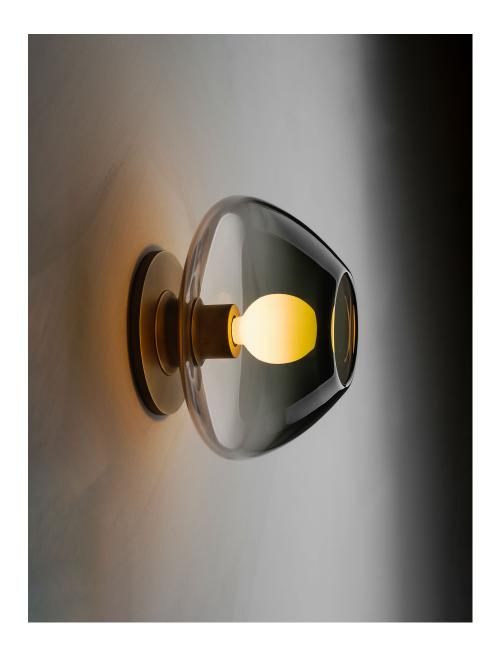

## DESCRIPTION

In collaboration with renowned glass artisan, our latest sconce is inspired by their process. The organic shape and minimal design highlight the beauty of blown glass at the hands of a master.

# **MATERIALS**

Brass, Glass

# **GLASS FINISHES**

Clear, Clear to Smoked Gradient, Frosted, Frosted to Smoked Gradient, Matte White, Opal