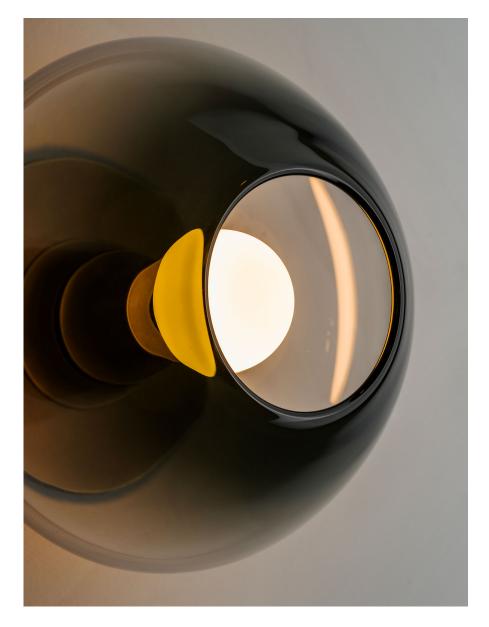

## DESCRIPTION

In collaboration with renowned glass artisan, our latest sconce is inspired by their process. The organic shape and minimal design highlight the beauty of blown glass at the hands of a master.

## LAMPING

E12 or E14 Screw Base. Type G16.5 Lamps

**BULB INCLUDED (120V USA)** 

Tala 5W Globe Bulb

**BULB INCLUDED (240V EU)** 

Tala 5W Globe 240V Bulb

LAMP QUANTITY

1