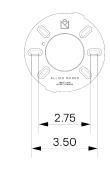

## DESCRIPTION

In collaboration with renowned glass artisan, our latest sconce is inspired by their process. The organic shape and minimal design highlight the beauty of blown glass at the hands of a master.

# **MATERIALS**

Brass, Glass

## **METAL FINISHES**

Available in All Standard Metal Finishes

# **GLASS FINISHES**

Clear, Clear to Smoked Gradient, Frosted, Frosted to Smoked Gradient, Matte White, Opal

#### MOUNTING HARDWARE DIAGRAM





| MOUNTING  | WEIGHT  |
|-----------|---------|
| Universal | 4.25 lb |

## LAMPING

E12 or E14 Screw Base. Type G16.5 Lamps

**BULB INCLUDED (120V USA)** 

Tala 5W Globe Bulb

**BULB INCLUDED (240V EU)** 

Tala 5W Globe 240V Bulb

LAMP QUANTITY

1

BRIGHTNESS

275 Lumens

MAX WATTAGE

40W

DIMMING

LED+

#### DIMENSIONAL DRAWING





## CERTIFICATIONS

CE, Damp Locations, UL and cUL Certified