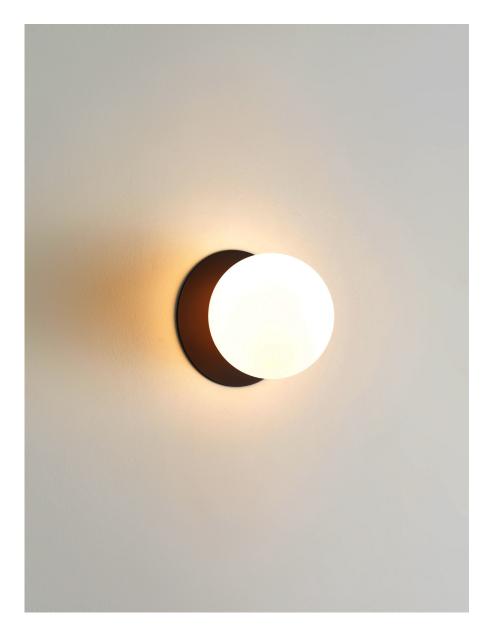

## DESCRIPTION

Simple yet finely crafted utilitarian globe light. The canopy and hardware are composed of solid machined brass for their strength and beautiful finishing. The globe is hand-blown glass offered in Opal or Matte White for optimal light diffusion. The fixture comes together with our patented threaded glass system for easy installation and maintenance. Finished and assembled by artisans in our New York studio.