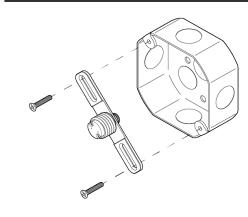

## DESCRIPTION

Simple yet finely crafted utilitarian globe light. The canopy and hardware are composed of solid machined brass for their strength and beautiful finishing. The globe is hand-blown glass offered in Opal or Matte White for optimal light diffusion. The fixture comes together with our patented threaded glass system for easy installation and maintenance. Finished and assembled by artisans in our New York studio.

## MATERIALS

Brass, Glass

# METAL FINISHES

Available in All Standard Metal Finishes

## **GLASS FINISHES**

Alabaster, Matte White, Opal

#### MOUNTING HARDWARE DIAGRAM





MOUNTING WEIGHT
Universal 2.5 lb

## LAMPING

G8 Bi-Pin Base. Type T Lamps

BULB INCLUDED (120V USA)

Emery Allen 7W G8 Bulb

**BULB INCLUDED (240V EU)** 

Emery Allen 7W G8 240V Bulb

LAMP QUANTITY

1

**BRIGHTNESS** 

700 Lumens

MAX WATTAGE

8W

DIMMING

LED+

### DIMENSIONAL DRAWING



## CERTIFICATIONS

CE, Damp Locations, UL and cUL Certified