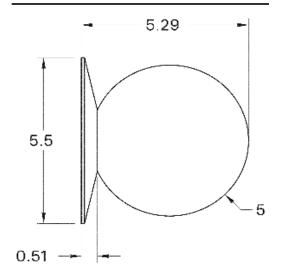

composed of solid machined brass for their strength and beautiful finishing. The globe is hand-blown glass offered in Opal or Matte White for optimal light diffusion. The fixture comes together with our patented threaded glass system for easy installation and maintenance. Finished and assembled by artisans in our New York studio.

## MATERIALS

Brass, Glass

# METAL FINISHES

Available in All Standard Metal Finishes

## **GLASS FINISHES**

Alabaster, Matte White, Opal

#### MOUNTING HARDWARE DIAGRAM





MOUNTING WEIGHT
Universal 2.5 lb

## LAMPING

G8 Bi-Pin Base. Type T Lamps

BULB INCLUDED (120V USA)

Emery Allen 7W G8 Bulb

**BULB INCLUDED (240V EU)** 

Emery Allen 7W G8 240V Bulb

LAMP QUANTITY

1

**BRIGHTNESS** 

700 Lumens

MAX WATTAGE

8W

DIMMING

LED+

### DIMENSIONAL DRAWING



## CERTIFICATIONS

CE, Damp Locations, UL and cUL Certified