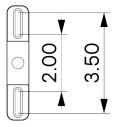

## DESCRIPTION

Simple yet finely crafted utilitarian globe light. The canopy and hardware are composed of solid machined brass for their strength and beautiful finishing. The globe is hand-blown glass offered in Opal or Matte White for optimal light diffusion. The fixture comes together with our patented threaded glass system for easy installation and maintenance. Finished and assembled by artisans in our New York studio.

## MATERIALS

Brass, Glass

# METAL FINISHES

Available in All Standard Metal Finishes

## **GLASS FINISHES**

Alabaster, Matte White, Opal

#### MOUNTING HARDWARE DIAGRAM





MOUNTING WEIGHT
Universal 2.5 lb

## LAMPING

G8 Bi-Pin Base. Type T Lamps

BULB INCLUDED (120V USA)

Emery Allen 7W G8 Bulb

**BULB INCLUDED (240V EU)** 

Emery Allen 7W G8 240V Bulb

LAMP QUANTITY

1

**BRIGHTNESS** 

700 Lumens

MAX WATTAGE

8W

DIMMING

LED+

### DIMENSIONAL DRAWING



## CERTIFICATIONS

CE, Damp Locations, UL and cUL Certified