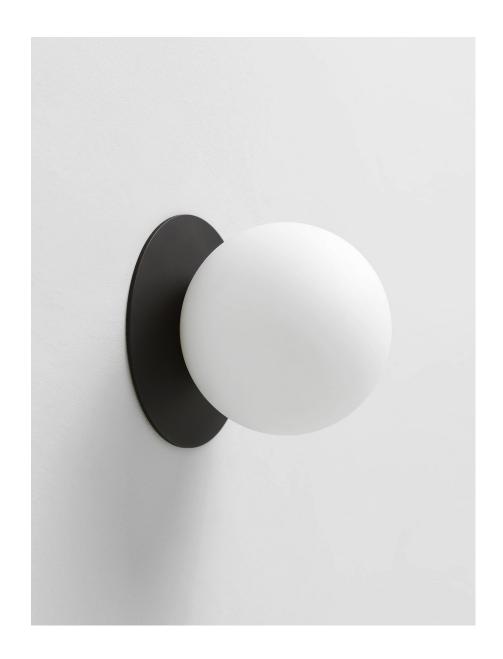

## DESCRIPTION

Simple yet finely crafted utilitarian globe light. The canopy and hardware are composed of solid machined brass for their strength and beautiful finishing. The globe is hand-blown glass offered in Opal or Matte White for optimal light diffusion. The fixture comes together with our patented threaded glass system for easy installation and maintenance. Finished and assembled by artisans in our New York studio.