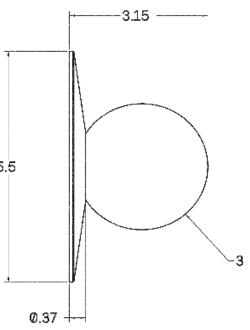

### METAL FINISHES

Available in All Standard Metal Finishes

| GLASS FINISHES |  |
|----------------|--|
|----------------|--|

Alabaster, Matte White, Opal

Universal

MOUNTING

**WEIGHT** 1.25 lb

DIMMING