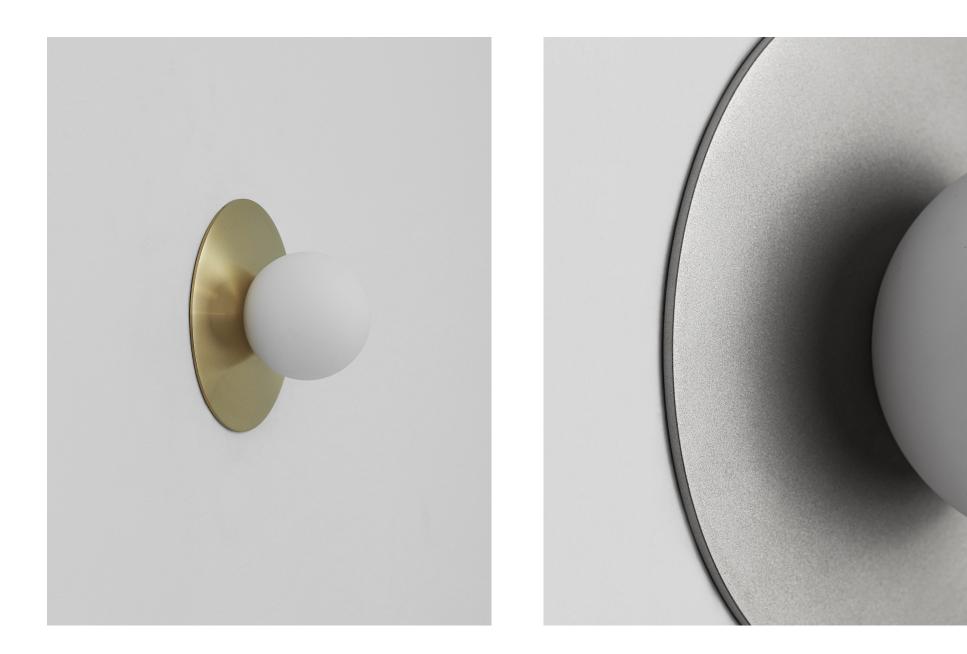

#### DESCRIPTION

Simple yet finely crafted utilitarian globe light. The canopy and hardware are composed of solid machined brass for their strength and beautiful finishing. The globe is hand-blown glass offered in Opal or Matte White for optimal light diffusion. The fixture comes together with our patented threaded glass system for easy installation and maintenance. Finished and assembled by artisans in our New York studio.

#### MATERIALS

Brass, Glass

### METAL FINISHES

Available in All Standard Metal Finishes

| GLASS FINISHES |  |
|----------------|--|
|----------------|--|

Alabaster, Matte White, Opal

Universal

MOUNTING

**WEIGHT** 1.25 lb

DIMMING