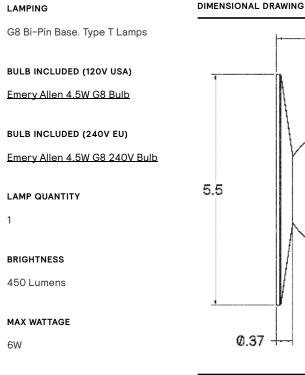

### METAL FINISHES

Available in All Standard Metal Finishes

| GLASS FINISHES |  |
|----------------|--|
|----------------|--|

Alabaster, Matte White, Opal

Universal

MOUNTING

**WEIGHT** 1.25 lb

DIMMING