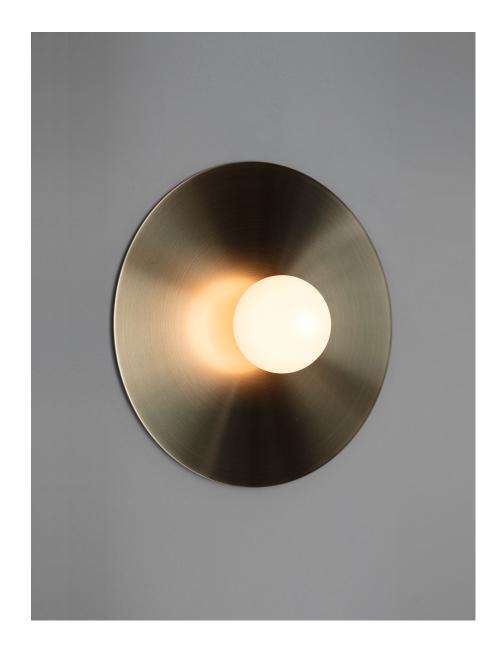

## DESCRIPTION

Simple yet finely crafted utilitarian globe light. The canopy and hardware are composed of solid machined brass for their strength and beautiful finishing. The globe is hand-blown glass offered in Opal or Matte White for optimal light diffusion. The fixture comes together with our patented threaded glass system for easy installation and maintenance. Finished and assembled by artisans in our New York studio.