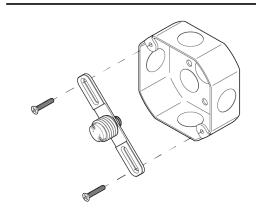

## DESCRIPTION

Simple yet finely crafted utilitarian globe light. The canopy and hardware are composed of solid machined brass for their strength and beautiful finishing. The globe is hand-blown glass offered in Opal or Matte White for optimal light diffusion. The fixture comes together with our patented threaded glass system for easy installation and maintenance. Finished and assembled by artisans in our New York studio.

## MATERIALS

Brass, Glass

## METAL FINISHES

Available in All Standard Metal Finishes

## **GLASS FINISHES**

Alabaster, Matte White, Opal

#### MOUNTING HARDWARE DIAGRAM





MOUNTING WEIGHT
Universal 3.5 lb

## LAMPING

G8 Bi-Pin Base. Type T Lamps

BULB INCLUDED (120V USA)

Emery Allen 4.5W G8 Bulb

**BULB INCLUDED (240V EU)** 

Emery Allen 4.5W G8 240V Bulb

LAMP QUANTITY

1

**BRIGHTNESS** 

450 Lumens

MAX WATTAGE

6W

DIMMING

LED+

#### DIMENSIONAL DRAWING



# CERTIFICATIONS

CE, Damp Locations, Outdoor and Wet Locations, UL and cUL Certified