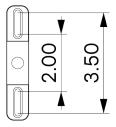

## DESCRIPTION

Simple yet finely crafted utilitarian globe light. The canopy and hardware are composed of solid machined brass for their strength and beautiful finishing. The globe is hand-blown glass offered in Opal or Matte White for optimal light diffusion. The fixture comes together with our patented threaded glass system for easy installation and maintenance. Finished and assembled by artisans in our New York studio.

## MATERIALS

Brass, Glass

## METAL FINISHES

Available in All Standard Metal Finishes

## **GLASS FINISHES**

Alabaster, Matte White, Opal

#### MOUNTING HARDWARE DIAGRAM





MOUNTING WEIGHT
Universal 3.5 lb

## LAMPING

G8 Bi-Pin Base. Type T Lamps

BULB INCLUDED (120V USA)

Emery Allen 4.5W G8 Bulb

**BULB INCLUDED (240V EU)** 

Emery Allen 4.5W G8 240V Bulb

LAMP QUANTITY

1

**BRIGHTNESS** 

450 Lumens

MAX WATTAGE

6W

DIMMING

LED+

#### DIMENSIONAL DRAWING



# CERTIFICATIONS

CE, Damp Locations, Outdoor and Wet Locations, UL and cUL Certified