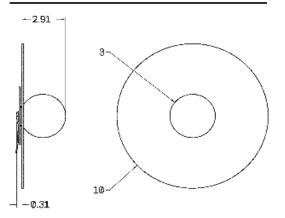

sed of solid machined brass for their strength and beautiful finishing. The globe is hand-blown glass offered in Opal or Matte White for optimal light diffusion. The fixture comes together with our patented threaded glass system for easy installation and maintenance. Finished and assembled by artisans in our New York studio.

## MATERIALS

Brass, Glass

## METAL FINISHES

Available in All Standard Metal Finishes

## **GLASS FINISHES**

Alabaster, Matte White, Opal

#### MOUNTING HARDWARE DIAGRAM





MOUNTING WEIGHT
Universal 3.5 lb

## LAMPING

G8 Bi-Pin Base. Type T Lamps

BULB INCLUDED (120V USA)

Emery Allen 4.5W G8 Bulb

**BULB INCLUDED (240V EU)** 

Emery Allen 4.5W G8 240V Bulb

LAMP QUANTITY

1

**BRIGHTNESS** 

450 Lumens

MAX WATTAGE

6W

DIMMING

LED+

#### DIMENSIONAL DRAWING



# CERTIFICATIONS

CE, Damp Locations, Outdoor and Wet Locations, UL and cUL Certified