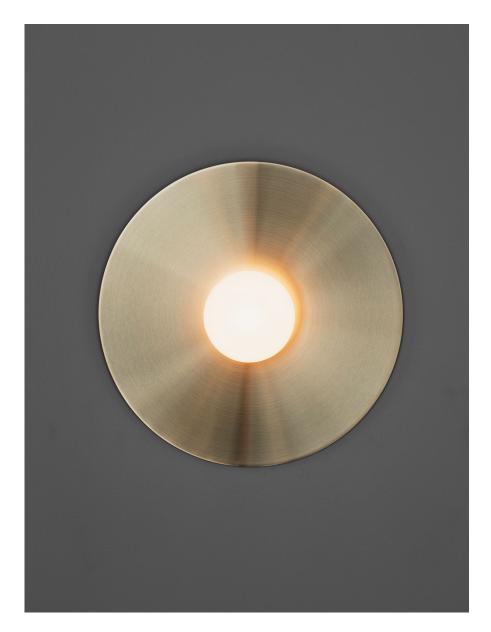

## DESCRIPTION

Simple yet finely crafted utilitarian globe light. The canopy and hardware are composed of solid machined brass for their strength and beautiful finishing. The globe is hand-blown glass offered in Opal or Matte White for optimal light diffusion. The fixture comes together with our patented threaded glass system for easy installation and maintenance. Finished and assembled by artisans in our New York studio.