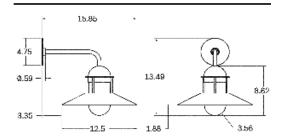

astline. The sea scents and sounds fill the air. The sun is fading in the distance and a soft glow begins to appear, guiding you home. Introducing the Harbor 12 Sconce – A modern take on a familiar nautical silhouette that's refreshed with solid brass hardware, artisan finishes, and built to last generations in the great outdoors.

## MATERIALS

Brass. Glass

# METAL FINISHES

Available in All Standard Metal Finishes

#### MOUNTING HARDWARE DIAGRAM





| MOUNTING  | WEIGHT  |
|-----------|---------|
| Universal | 7 25 lb |

## LAMPING

E26 or E27 Screw Base. Type A Lamps

**BULB INCLUDED (120V USA)** 

Philips 9.5W Bulb

**BULB INCLUDED (240V EU)** 

Emery Allen 8.5W 240V Bulb

LAMP QUANTITY

1

**BRIGHTNESS** 

1100 Lumens

MAX WATTAGE

15W

DIMMING

Universal

#### DIMENSIONAL DRAWING



# CERTIFICATIONS

CE, Damp Locations, Outdoor and Wet Locations, UL and cUL Certified