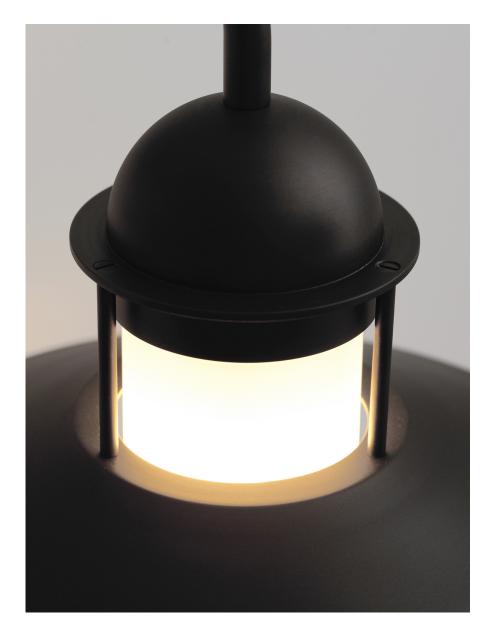

## DESCRIPTION

Imagine a soothing summer evening along the coastline. The sea scents and sounds fill the air. The sun is fading in the distance and a soft glow begins to appear, guiding you home. Introducing the Harbor 12 Sconce – A modern take on a familiar nautical silhouette that's refreshed with solid brass hardware, artisan finishes, and built to last generations in the great outdoors.

## MATERIALS

Brass. Glass