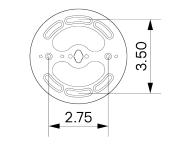

## DESCRIPTION

Imagine a soothing summer evening along the coastline. The sea scents and sounds fill the air. The sun is fading in the distance and a soft glow begins to appear, guiding you home. Introducing the Harbor 12 Sconce – A modern take on a familiar nautical silhouette that's refreshed with solid brass hardware, artisan finishes, and built to last generations in the great outdoors.

## MATERIALS

Brass. Glass

# METAL FINISHES

Available in All Standard Metal Finishes

#### MOUNTING HARDWARE DIAGRAM





| MOUNTING  | WEIGHT  |
|-----------|---------|
| Universal | 7 25 lb |

## LAMPING

E26 or E27 Screw Base. Type A Lamps

**BULB INCLUDED (120V USA)** 

Philips 9.5W Bulb

**BULB INCLUDED (240V EU)** 

Emery Allen 8.5W 240V Bulb

LAMP QUANTITY

1

**BRIGHTNESS** 

1100 Lumens

MAX WATTAGE

15W

DIMMING

Universal

#### DIMENSIONAL DRAWING



# CERTIFICATIONS

CE, Damp Locations, Outdoor and Wet Locations, UL and cUL Certified