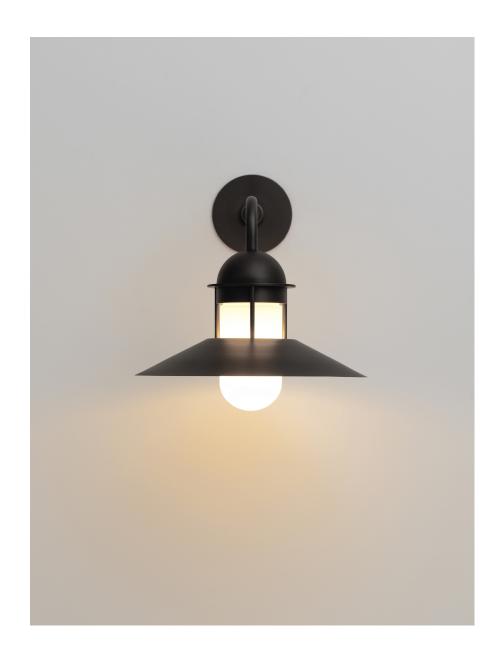

## DESCRIPTION

Imagine a soothing summer evening along the coastline. The sea scents and sounds fill the air. The sun is fading in the distance and a soft glow begins to appear, guiding you home. Introducing the Harbor 12 Sconce – A modern take on a familiar nautical silhouette that's refreshed with solid brass hardware, artisan finishes, and built to last generations in the great outdoors.