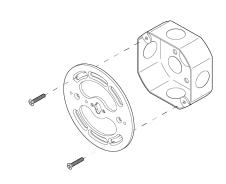

#### MOUNTING HARDWARE DIAGRAM

| MOUNTING  | WEIGHT  |
|-----------|---------|
| Universal | 7 25 lb |