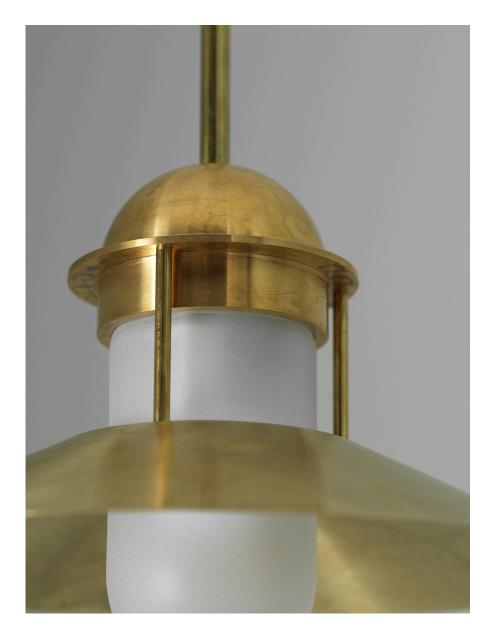

## DESCRIPTION

Imagine a soothing summer evening along the coastline. The sea scents and sounds fill the air. The sun is fading in the distance and a soft glow begins to appear, guiding you home. Introducing the Harbor 12 Pendant - A modern take on a familiar nautical silhouette that's refreshed with solid brass hardware, artisan finishes, and built to last generations in the great outdoors.

## MATERIALS

Brass. Glass