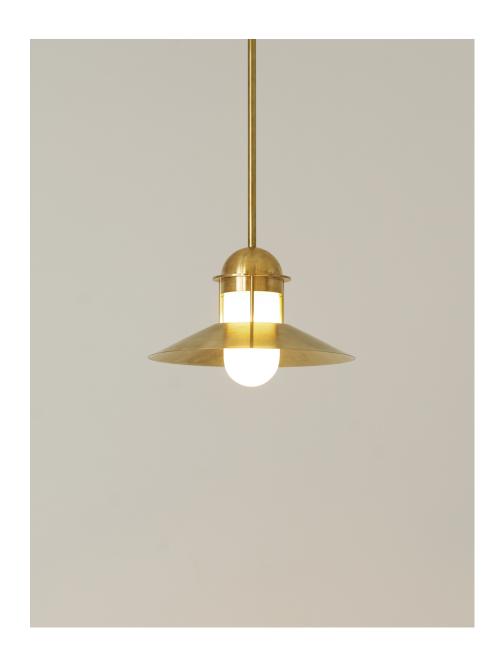

## DESCRIPTION

Imagine a soothing summer evening along the coastline. The sea scents and sounds fill the air. The sun is fading in the distance and a soft glow begins to appear, guiding you home. Introducing the Harbor 12 Pendant - A modern take on a familiar nautical silhouette that's refreshed with solid brass hardware, artisan finishes, and built to last generations in the great outdoors.

## MATERIALS

Brass. Glass

# METAL FINISHES

Available in All Standard Metal Finishes