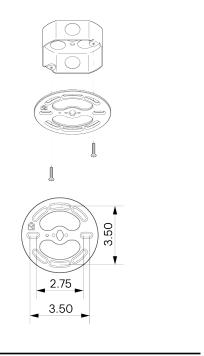

#### MOUNTING HARDWARE DIAGRAM

| MOUNTING  | WEIGHT  |
|-----------|---------|
| Universal | 7.25 lb |