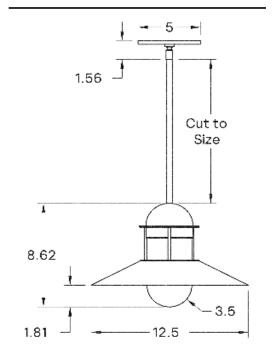

the coastline. The sea scents and sounds fill the air. The sun is fading in the distance and a soft glow begins to appear, guiding you home. Introducing the Harbor 12 Pendant - A modern take on a familiar nautical silhouette that's refreshed with solid brass hardware, artisan finishes, and built to last generations in the great outdoors.

## MATERIALS

Brass. Glass

# METAL FINISHES

Available in All Standard Metal Finishes

#### MOUNTING HARDWARE DIAGRAM



| MOUNTING  | WEIGHT  |
|-----------|---------|
| Universal | 7.25 lb |

## LAMPING

E26 or E27 Screw Base. Type A Lamps

**BULB INCLUDED (120V USA)** 

Philips 9.5W Bulb

**BULB INCLUDED (240V EU)** 

Emery Allen 8.5W 240V Bulb

LAMP QUANTITY

1

BRIGHTNESS

1100 Lumens

MAX WATTAGE

15W

DIMMING

Universal

### DIMENSIONAL DRAWING



## CERTIFICATIONS

CE, Damp Locations, Outdoor and Wet Locations, UL and cUL Certified