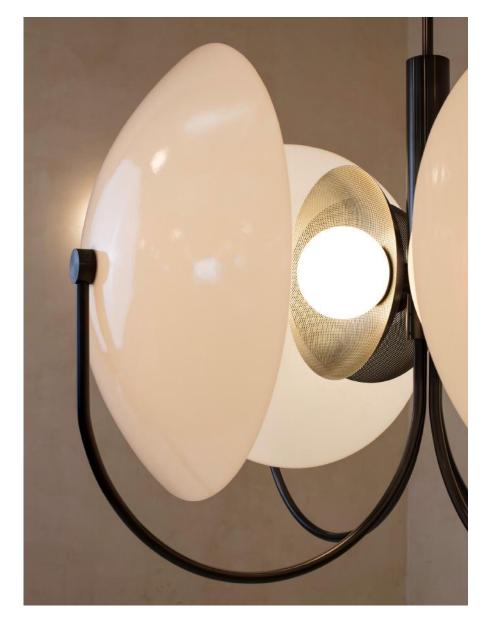

### DESCRIPTION

A scaled version of our Aperture 4 chandelier, this fixture was build for grand spaces. Four large glass domes encircle a 4globe geometric light source to create a unique statement piece with an engaging quality of light.

# MATERIALS

Brass, Glass

# **GLASS FINISHES**

Opal, Skytek