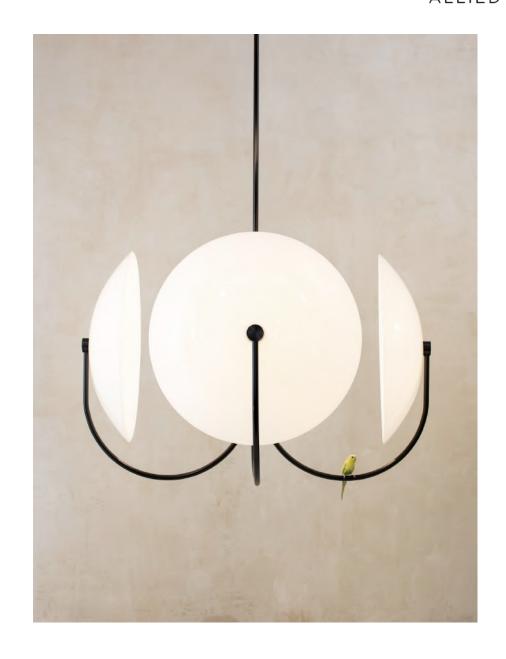

### DESCRIPTION

A scaled version of our Aperture 4 chandelier, this fixture was build for grand spaces. Four large glass domes encircle a 4globe geometric light source to create a unique statement piece with an engaging quality of light.