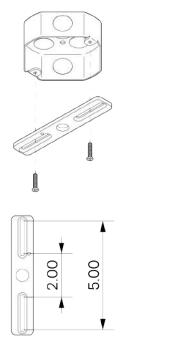

#### MOUNTING HARDWARE DIAGRAM

# MOUNTING

WEIGHT

4" Heavy Duty J-Box Only. 103.5 lb Rated for 150lb