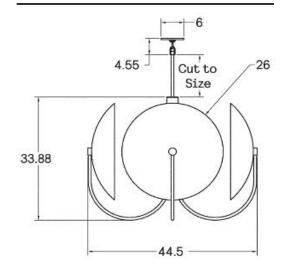

# MOUNTING

WEIGHT

4" Heavy Duty J-Box Only. 103.5 lb Rated for 150lb

# LAMPING

E26 or E27 Screw Base. Type A Lamps