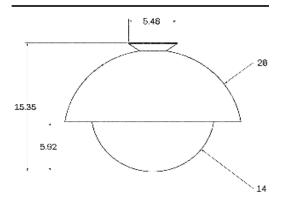

flat sheet of cast glass. It is then carefully formed into its shape with heat. Our glass domes come from a speciality studio based in Brooklyn, NY with a long history in the craft of glass bending. We love the distortions left behind from the bending process.

## **MATERIALS**

Brass, Glass, Wood

## **GLASS FINISHES**

Clear, Frosted, Matte White, Opal, Smoked

## WOOD FINISHES

Available in All Standard Wood Finishes

#### MOUNTING HARDWARE DIAGRAM



| MOUNTING  | WEIGHT   |
|-----------|----------|
| Universal | 19.75 lb |

## LAMPING

E26 or E27 Screw Base. Type A Lamps

**BULB INCLUDED (120V USA)** 

Cree 75W Bulb

**BULB INCLUDED (240V EU)** 

Emery Allen 8.5W 240V Bulb

LAMP QUANTITY

1

**BRIGHTNESS** 

1600 Lumens

MAX WATTAGE

20W

DIMMING

Universal

#### DIMENSIONAL DRAWING



# CERTIFICATIONS

CE, Damp Locations, Outdoor and Wet Locations, UL and cUL Certified