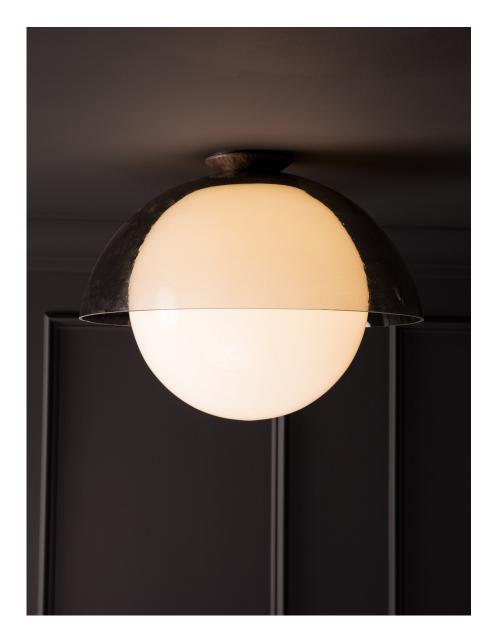

## DESCRIPTION

This large dome starts as a flat sheet of cast glass. It is then carefully formed into its shape with heat. Our glass domes come from a speciality studio based in Brooklyn, NY with a long history in the craft of glass bending. We love the distortions left behind from the bending process.

## **MATERIALS**

Brass, Glass, Wood

## **GLASS FINISHES**

Clear, Frosted, Matte White, Opal, Smoked