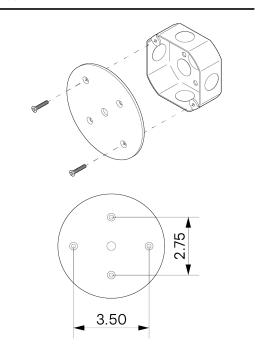

#### MOUNTING HARDWARE DIAGRAM

| MOUNTING  | WEIGHT   |
|-----------|----------|
| Universal | 19.75 lb |