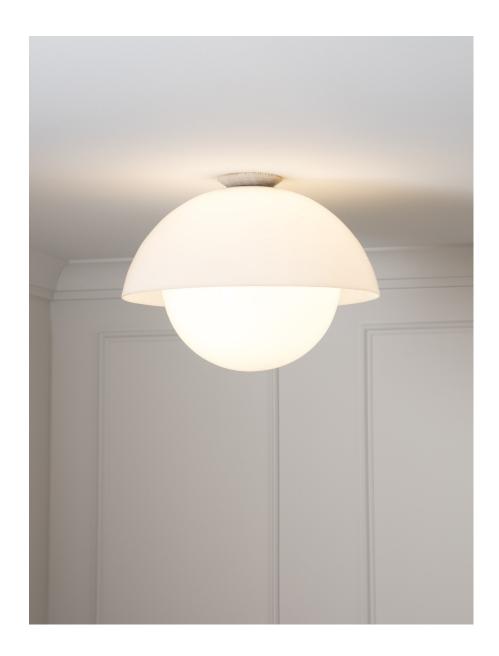

## DESCRIPTION

This large dome starts as a flat sheet of cast glass. It is then carefully formed into its shape with heat. Our glass domes come from a speciality studio based in Brooklyn, NY with a long history in the craft of glass bending. We love the distortions left behind from the bending process.

## **MATERIALS**

Brass, Glass, Wood

## **GLASS FINISHES**

Clear, Frosted, Matte White, Opal, Smoked