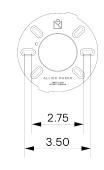

#### MOUNTING HARDWARE DIAGRAM

| MOUNTING  | WEIGHT   |
|-----------|----------|
| Universal | 17.75 lh |