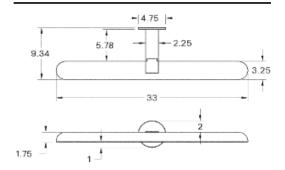

d frosted glass sheet, offering a flattering and evenly distributed glow. Crafted from a single piece of solid brass, the sconce boasts an impressive milled shade that elegantly joins to the wall with a spring-tensioned swivel mechanism, allowing for precise adjustment of light angles and glare reduction. Gesso is the epitome of functionality and elegance, delivering practical lighting and showcasing exquisite craftsmanship.

## MATERIALS

Brass, Glass

# METAL FINISHES

Patina or Plated Finishes Only, No Powder Coating

#### MOUNTING HARDWARE DIAGRAM





| MOUNTING  | WEIGHT   |
|-----------|----------|
| Universal | 17.75 lh |

#### LAMPING

Integrated Low Voltage LED with Driver Included

## LAMP QUANTITY

1

### **BRIGHTNESS**

2700 Lumens

### DIMMING

LED+

### DIMENSIONAL DRAWING



### CERTIFICATIONS

CE, Damp Locations, UL and cUL Certified