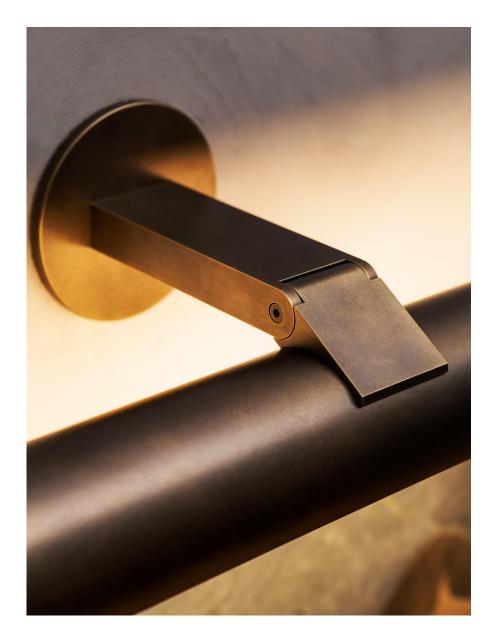

#### DESCRIPTION

Introducing the Gesso Sconce, a versatile lighting fixture that embodies the essence of an art lamp, wall washer, or vanity sconce. Its wide downward spread of light is beautifully diffused by an embedded frosted glass sheet, offering a flattering and evenly distributed glow. Crafted from a single piece of solid brass, the sconce boasts an impressive milled shade that elegantly joins to the wall with a spring-tensioned swivel mechanism, allowing for precise adjustment of light angles and glare reduction. Gesso is the epitome of functionality and elegance, delivering practical lighting and showcasing exquisite craftsmanship.