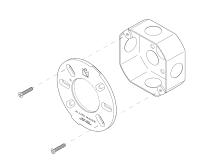

#### MOUNTING HARDWARE DIAGRAM

| MOUNTING  | WEIGHT   |
|-----------|----------|
| Universal | 17.75 lh |