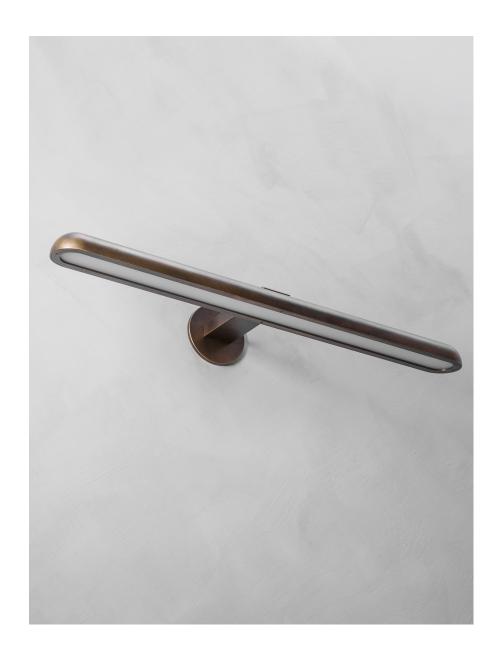

#### DESCRIPTION

Introducing the Gesso Sconce, a versatile lighting fixture that embodies the essence of an art lamp, wall washer, or vanity sconce. Its wide downward spread of light is beautifully diffused by an embedded frosted glass sheet, offering a flattering and evenly distributed glow. Crafted from a single piece of solid brass, the sconce boasts an impressive milled shade that elegantly joins to the wall with a spring-tensioned swivel mechanism, allowing for precise adjustment of light angles and glare reduction. Gesso is the epitome of functionality and elegance, delivering practical lighting and showcasing exquisite craftsmanship.