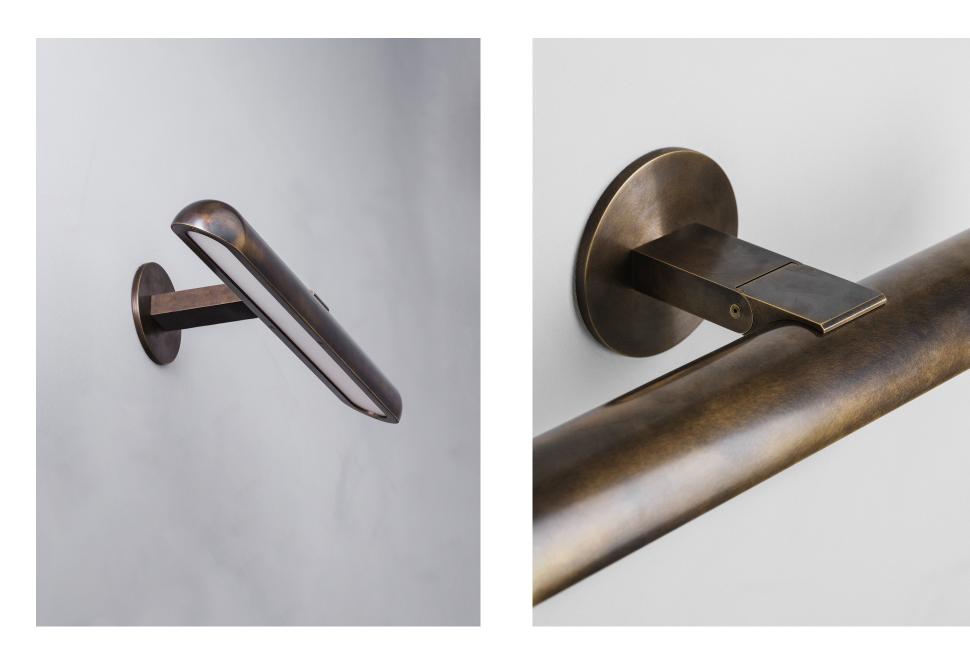

#### DESCRIPTION

Introducing the Gesso Sconce, a versatile lighting fixture that embodies the essence of an art lamp, wall washer, or vanity sconce. Its wide downward spread of light is beautifully diffused by an embedded frosted glass sheet, offering a flattering and evenly distributed glow. Crafted from a single piece of solid brass, the sconce boasts an impressive milled shade that elegantly joins to the wall with a spring-tensioned swivel mechanism, allowing for precise adjustment of light angles and glare reduction. Gesso is the epitome of functionality and elegance, delivering practical lighting and showcasing exquisite craftsmanship.