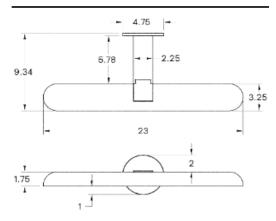

ALLIED MAKER



# Gesso Sconce 23"



## WAL-086

#### DESCRIPTION

Introducing the Gesso Sconce, a versatile lighting fixture that embodies the essence of an art lamp, wall washer, or vanity sconce. Its wide downward spread of light is beautifully diffused by an embedded frosted glass sheet, offering a flattering and evenly distributed glow. Crafted from a single piece of solid brass, the sconce boasts an impressive milled shade that elegantly joins to the wall with a spring-tensioned swivel mechanism, allowing for precise adjustment of light angles and glare reduction. Gesso is the epitome of functionality and elegance, delivering practical lighting and showcasing exquisite craftsmanship.





LAMP QUANTITY

BRIGHTNESS

1800 Lumens

DIMMING

LED+

1

#### DIMENSIONAL DRAWING



### MATERIALS

Brass, Glass

**MOUNTING** Universal

## METAL FINISHES

Patina or Plated Finishes Only, No Powder Coating

#### CERTIFICATIONS

CE, Damp Locations, UL and cUL Certified



WEIGHT

15 lb