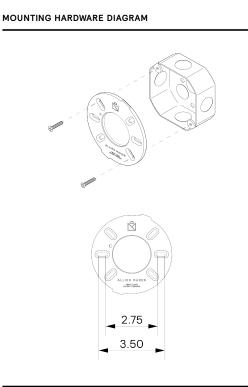

ALLIED MAKER



# Gesso Sconce 23"



## WAL-086

#### DESCRIPTION

Introducing the Gesso Sconce, a versatile lighting fixture that embodies the essence of an art lamp, wall washer, or vanity sconce. Its wide downward spread of light is beautifully diffused by an embedded frosted glass sheet, offering a flattering and evenly distributed glow. Crafted from a single piece of solid brass, the sconce boasts an impressive milled shade that elegantly joins to the wall with a spring-tensioned swivel mechanism, allowing for precise adjustment of light angles and glare reduction. Gesso is the epitome of functionality and elegance, delivering practical lighting and showcasing exquisite craftsmanship.





LAMP QUANTITY

BRIGHTNESS

1800 Lumens

DIMMING

LED+

1

#### DIMENSIONAL DRAWING



### MATERIALS

Brass, Glass

**MOUNTING** Universal

## METAL FINISHES

Patina or Plated Finishes Only, No Powder Coating

#### CERTIFICATIONS

CE, Damp Locations, UL and cUL Certified



WEIGHT

15 lb