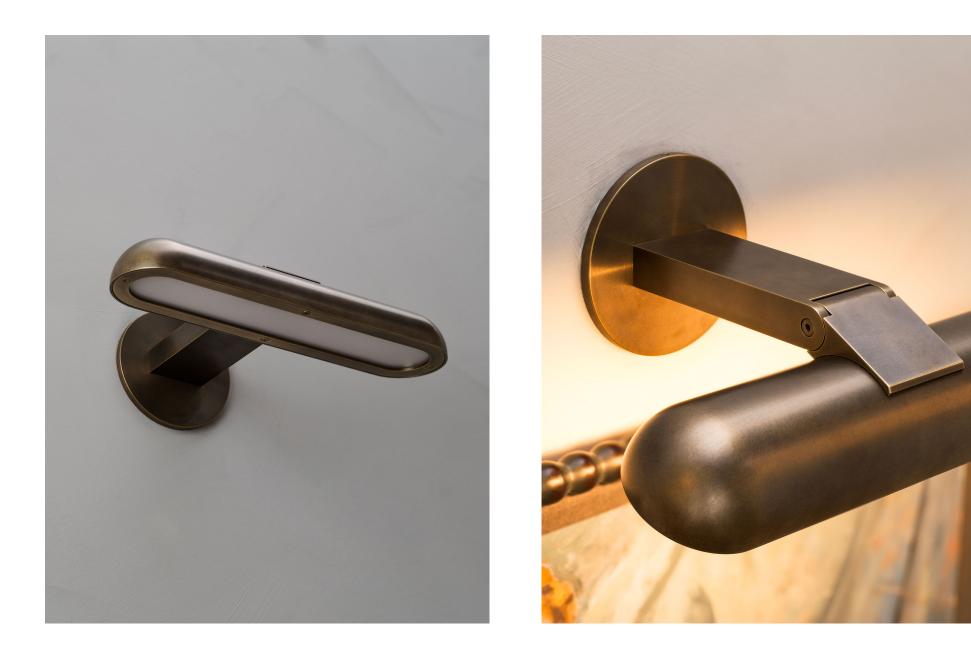

### DESCRIPTION

Introducing the Gesso Sconce, a versatile lighting fixture that embodies the essence of an art lamp, wall washer, or vanity sconce. Its wide downward spread of light is beautifully diffused by an embedded frosted glass sheet, offering a flattering and evenly distributed glow. Crafted from a single piece of solid brass, the sconce boasts an impressive milled shade that elegantly joins to the wall with a spring-tensioned swivel mechanism, allowing for precise adjustment of light angles and glare reduction. Gesso is the epitome of functionality and elegance, delivering practical lighting and showcasing exquisite craftsmanship.