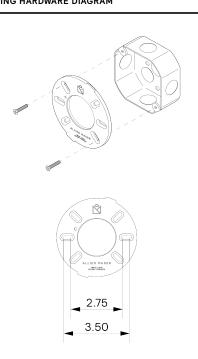

ALLIED MAKER



81 FRANKLIN ST. NYC

# Gesso Sconce 13"



## WAL-090

### DESCRIPTION

Introducing the Gesso Sconce, a versatile lighting fixture that embodies the essence of an art lamp, wall washer, or vanity sconce. Its wide downward spread of light is beautifully diffused by an embedded frosted glass sheet, offering a flattering and evenly distributed glow. Crafted from a single piece of solid brass, the sconce boasts an impressive milled shade that elegantly joins to the wall with a spring-tensioned swivel mechanism, allowing for precise adjustment of light angles and glare reduction. Gesso is the epitome of functionality and elegance, delivering practical lighting and showcasing exquisite craftsmanship.



#### MOUNTING HARDWARE DIAGRAM

### Integrated Low Voltage LED with Driver Included

### LAMP QUANTITY

LAMPING

BRIGHTNESS

1

900 Lumens

DIMMING

LED+



### CERTIFICATIONS

CE, Damp Locations, UL and cUL Certified

DIMENSIONAL DRAWING



### MATERIALS

Brass, Glass

**MOUNTING** Universal

### METAL FINISHES

Patina or Plated Finishes Only, No Powder Coating WEIGHT

12 lb