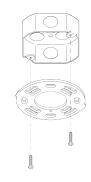

#### MOUNTING HARDWARE DIAGRAM

| MOUNTING  | WEIGHT   |
|-----------|----------|
| Universal | 21.25 lb |