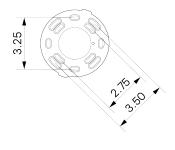

## DESCRIPTION

A spot bulb shoots light into a sandblasted Glass dome that is suspended by a leather strap and brass hardware. The fixture creates a warm glow inside the glass as well as casting dramatic shadows onto the ceiling.

# **MATERIALS**

Brass, Glass, Leather

## **METAL FINISHES**

Available in All Standard Metal Finishes

# **GLASS FINISHES**

Clear to Smoked Gradient, Frosted, Frosted to Smoked Gradient. Smoked

#### MOUNTING HARDWARE DIAGRAM





| MOUNTING  | WEIGHT   |
|-----------|----------|
| Universal | 21.25 lb |

## LAMPING

GU-10 Bi-Pin Base. Type MR16 Lamps

**BULB INCLUDED (120V USA)** 

Emery Allen 7W GU10 Bulb

**BULB INCLUDED (240V EU)** 

Emery Allen 7W GU10 240V Bulb

LAMP QUANTITY

1

**BRIGHTNESS** 

520 Lumens

MAX WATTAGE

9W

DIMMING

Universal

### DIMENSIONAL DRAWING



## CERTIFICATIONS

CE, Damp Locations, UL and cUL Certified