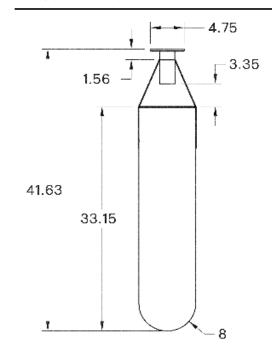

spot bulb shoots light into a sandblasted Glass dome that is suspended by a leather strap and brass hardware. The fixture creates a warm glow inside the glass as well as casting dramatic shadows onto the ceiling.

# **MATERIALS**

Brass, Glass, Leather

## **METAL FINISHES**

Available in All Standard Metal Finishes

# **GLASS FINISHES**

Clear to Smoked Gradient, Frosted, Frosted to Smoked Gradient. Smoked

#### MOUNTING HARDWARE DIAGRAM





| MOUNTING  | WEIGHT   |
|-----------|----------|
| Universal | 21.25 lb |

## LAMPING

GU-10 Bi-Pin Base. Type MR16 Lamps

**BULB INCLUDED (120V USA)** 

Emery Allen 7W GU10 Bulb

**BULB INCLUDED (240V EU)** 

Emery Allen 7W GU10 240V Bulb

LAMP QUANTITY

1

**BRIGHTNESS** 

520 Lumens

MAX WATTAGE

9W

DIMMING

Universal

### DIMENSIONAL DRAWING



## CERTIFICATIONS

CE, Damp Locations, UL and cUL Certified