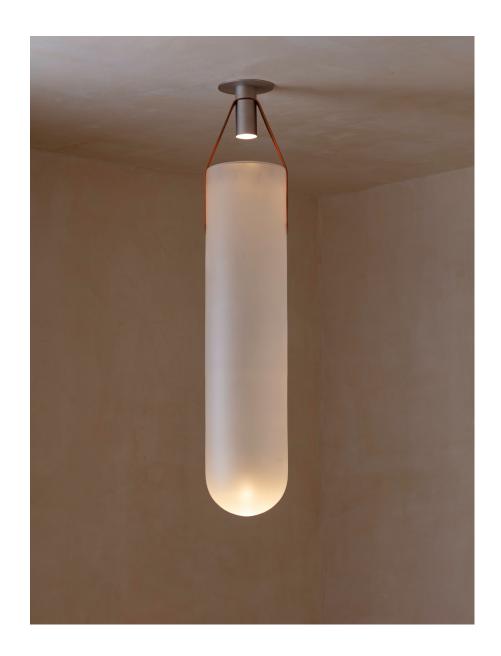

## DESCRIPTION

A spot bulb shoots light into a sandblasted Glass dome that is suspended by a leather strap and brass hardware. The fixture creates a warm glow inside the glass as well as casting dramatic shadows onto the ceiling.