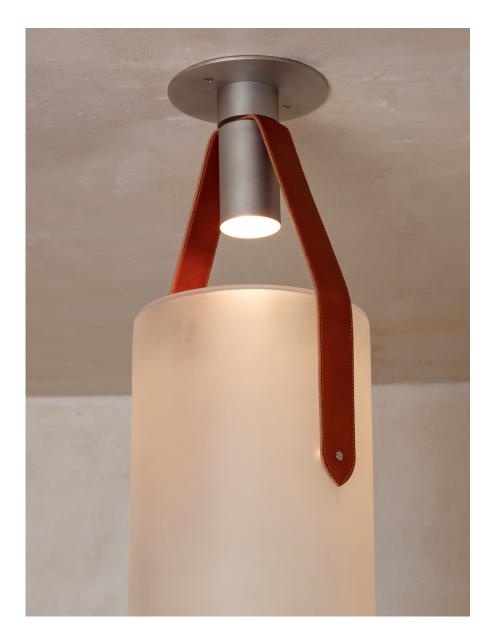

## DESCRIPTION

A spot bulb shoots light into a sandblasted Glass dome that is suspended by a leather strap and brass hardware. The fixture creates a warm glow inside the glass as well as casting dramatic shadows onto the ceiling.