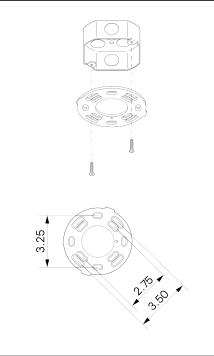

#### **GLASS FINISHES**

Clear to Smoked Gradient, Frosted, Frosted to Smoked Gradient, Smoked

MOUNTING HARDWARE DIAGRAM

MOUNTING

Universal

| Lamps                         |
|-------------------------------|
| BULB INCLUDED (120V USA)      |
| Emery Allen 7W GU10 Bulb      |
| BULB INCLUDED (240V EU)       |
| Emery Allen 7W GU10 240V Bulb |
| LAMP QUANTITY                 |
| 1                             |
| BRIGHTNESS                    |
| 520 Lumens                    |
| MAX WATTAGE                   |
| 9W                            |
|                               |