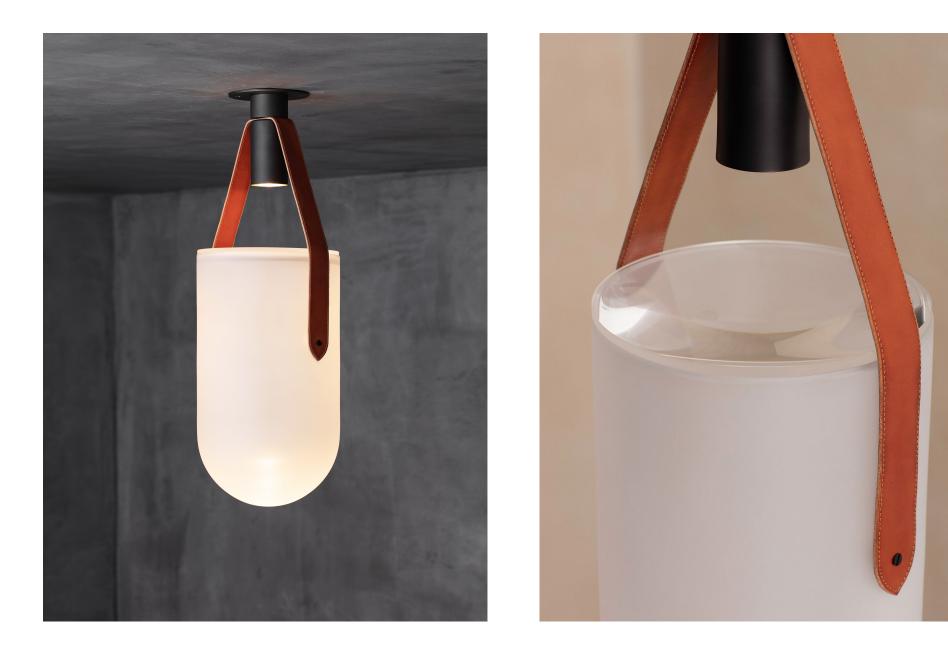

#### DESCRIPTION

A spot bulb shoots light into a sandblasted Glass dome that is suspended by a leather strap and brass hardware. The fixture creates a warm glow inside the glass as well as casting dramatic shadows onto the ceiling.

### MATERIALS

Brass, Glass, Leather

#### **GLASS FINISHES**

Clear to Smoked Gradient, Frosted, Frosted to Smoked Gradient, Smoked

MOUNTING HARDWARE DIAGRAM

MOUNTING

Universal

| Lamps                         |
|-------------------------------|
| BULB INCLUDED (120V USA)      |
| Emery Allen 7W GU10 Bulb      |
| BULB INCLUDED (240V EU)       |
| Emery Allen 7W GU10 240V Bulb |
| LAMP QUANTITY                 |
| 1                             |
| BRIGHTNESS                    |
| 520 Lumens                    |
| MAX WATTAGE                   |
| 9W                            |
|                               |