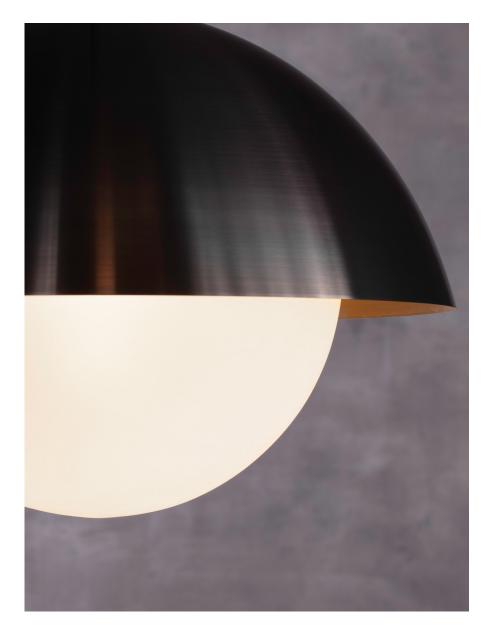

# DESCRIPTION

This hand-spun 20" dome is meticulously brushed and waxed to a matte satin finish. The 14" diameter hand-blown glass provides pleasant surface diffusion while also complimenting the light's overall form. The fixture is finished with a American Black Walnut canopy that is turned on a lathe and finished with natural oils.