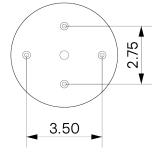

# DESCRIPTION

This hand-spun 20" dome is meticulously brushed and waxed to a matte satin finish. The 14" diameter hand-blown glass provides pleasant surface diffusion while also complimenting the light's overall form. The fixture is finished with a American Black Walnut canopy that is turned on a lathe and finished with natural oils.

# MATERIALS

Brass, Glass, Wood

# METAL FINISHES

Available in All Standard Metal Finishes

# **GLASS FINISHES**

Clear, Frosted, Matte White, Opal, Smoked

# WOOD FINISHES

Available in All Standard Wood Finishes

#### MOUNTING HARDWARE DIAGRAM





| MOUNTING  | WEIGHT |
|-----------|--------|
| Universal | 25 lb  |

# LAMPING

E26 or E27 Screw Base. Type A Lamps

**BULB INCLUDED (120V USA)** 

Cree 75W Bulb

**BULB INCLUDED (240V EU)** 

Emery Allen 8.5W 240V Bulb

LAMP QUANTITY

1

**BRIGHTNESS** 

1600 Lumens

MAX WATTAGE

20W

DIMMING

Universal

#### DIMENSIONAL DRAWING



# CERTIFICATIONS

CE, Damp Locations, Outdoor and Wet Locations, UL and cUL Certified