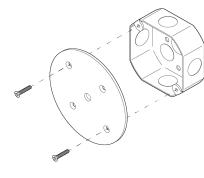

#### MOUNTING HARDWARE DIAGRAM

| MOUNTING  | WEIGHT |
|-----------|--------|
| Universal | 25 lb  |