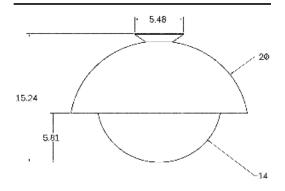

#### DIMENSIONAL DRAWING

# DESCRIPTION

This hand-spun 20" dome is meticulously brushed and waxed to a matte satin finish. The 14" diameter hand-blown glass provides pleasant surface diffusion while also complimenting the light's overall form. The fixture is finished with a American Black Walnut canopy that is turned on a lathe and finished with natural oils.