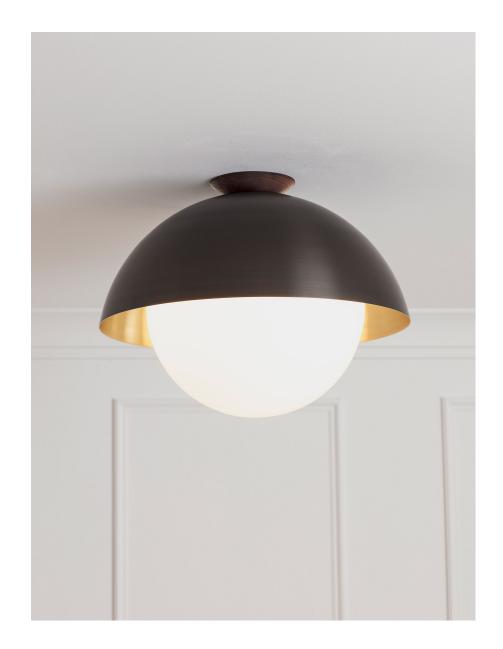

# DESCRIPTION

This hand-spun 20" dome is meticulously brushed and waxed to a matte satin finish. The 14" diameter hand-blown glass provides pleasant surface diffusion while also complimenting the light's overall form. The fixture is finished with a American Black Walnut canopy that is turned on a lathe and finished with natural oils.