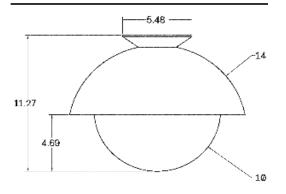

lown glass that provides pleasant surface diffusion while also complimenting the light's overall form. The piece is finished with a wood canopy hand turned on a lathe and finished with natural oils.

## **MATERIALS**

Brass, Glass, Wood

## **METAL FINISHES**

Available in All Standard Metal Finishes

## **GLASS FINISHES**

Clear, Frosted, Matte White, Opal, Smoked

## WOOD FINISHES

Available in All Standard Wood Finishes

#### MOUNTING HARDWARE DIAGRAM



| MOUNTING  | WEIGHT  |
|-----------|---------|
| Universal | 11.5 lb |

## LAMPING

E26 or E27 Screw Base. Type A Lamps

**BULB INCLUDED (120V USA)** 

Cree 75W Bulb

**BULB INCLUDED (240V EU)** 

Emery Allen 8.5W 240V Bulb

LAMP QUANTITY

1

**BRIGHTNESS** 

1600 Lumens

MAX WATTAGE

20W

DIMMING

Universal

#### DIMENSIONAL DRAWING



# CERTIFICATIONS

CE, Damp Locations, Outdoor and Wet Locations, UL and cUL Certified