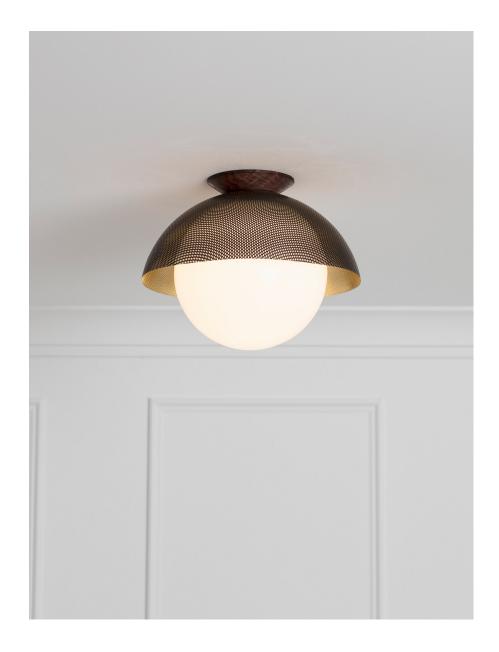

## DESCRIPTION

This fixture features a 14" handspun brass perforated dome, with hand-blown glass that provides pleasant surface diffusion while also complimenting the light's overall form. The piece is finished with a wood canopy hand turned on a lathe and finished with natural oils.