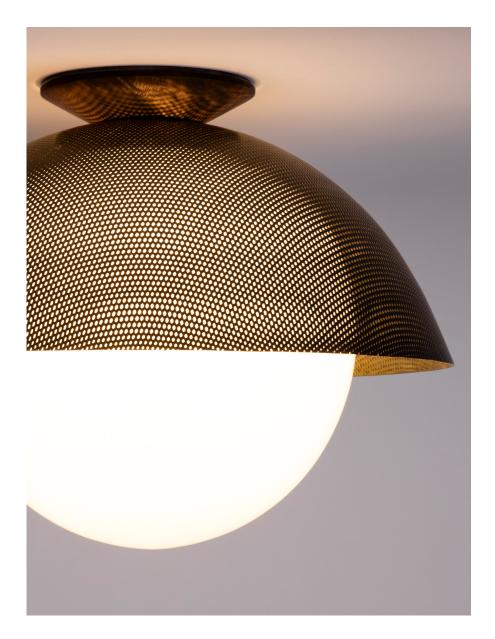

## DESCRIPTION

This fixture features a 14" handspun brass perforated dome, with hand-blown glass that provides pleasant surface diffusion while also complimenting the light's overall form. The piece is finished with a wood canopy hand turned on a lathe and finished with natural oils.