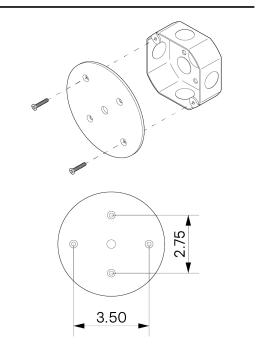

#### MOUNTING HARDWARE DIAGRAM

| MOUNTING  | WEIGHT  |
|-----------|---------|
| Universal | 11.5 lb |