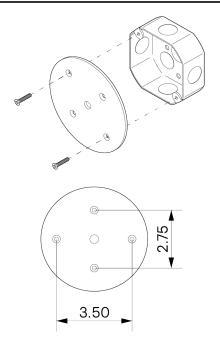

# Flush Dome 10" Perforated



# WAC-014



### SALES@ALLIEDMAKER.COM

(212) 334-7333

81 FRANKLIN ST. NYC

HANDCRAFTED IN USA

## Flush Dome 10" Perforated



LAMPING

Universal

E26 or E27 Screw Base. Type A

### WAC-014

#### DESCRIPTION

This fixture features a 10" handspun brass perforated dome, with hand-blown glass that provides pleasant surface diffusion while also complimenting the light's overall form. The piece is finished with a wood canopy hand turned on a lathe and finished with natural oils.



MOUNTING HARDWARE DIAGRAM

MOUNTING

Universal

#### MATERIALS

Brass, Glass, Wood

#### METAL FINISHES

Available in All Standard Metal Finishes

#### **GLASS FINISHES**

Clear, Frosted, Matte White, Opal, Smoked

#### WOOD FINISHES

Available in All Standard Wood Finishes





CE, Damp Locations, Outdoor and Wet Locations, UL and cUL Certified



WEIGHT

7.5 lb