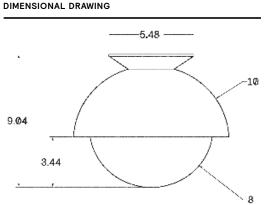

#### DESCRIPTION

This fixture features a 10" handspun brass perforated dome, with hand-blown glass that provides pleasant surface diffusion while also complimenting the light's overall form. The piece is finished with a wood canopy hand turned on a lathe and finished with natural oils.