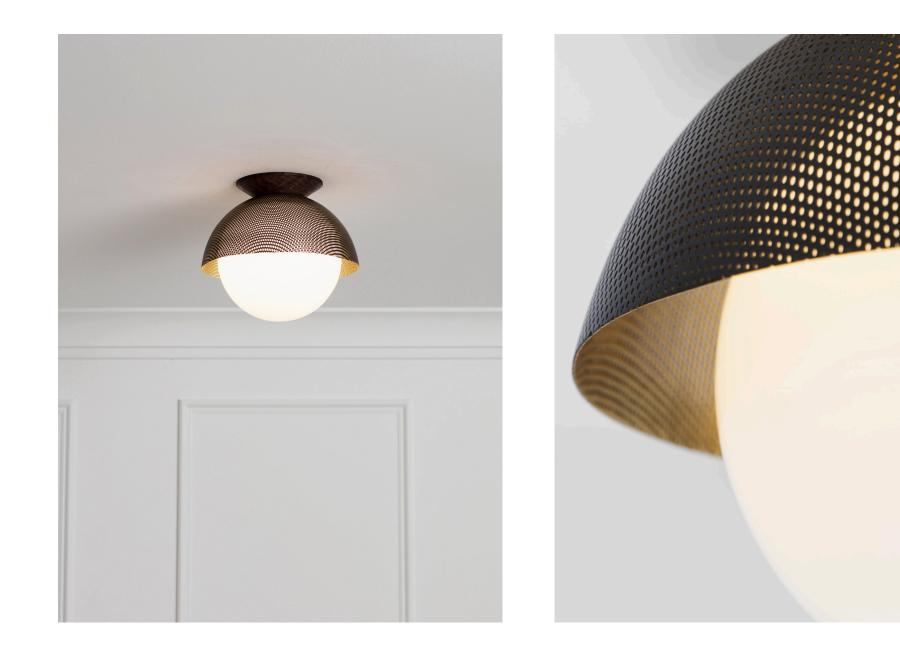

# Flush Dome 10" Perforated

#### DESCRIPTION

This fixture features a 10" handspun brass perforated dome, with hand-blown glass that provides pleasant surface diffusion while also complimenting the light's overall form. The piece is finished with a wood canopy hand turned on a lathe and finished with natural oils.