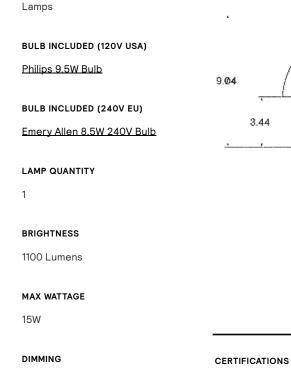

# Flush Dome 10" Perforated



# WAC-014



### SALES@ALLIEDMAKER.COM

(212) 334-7333

81 FRANKLIN ST. NYC

HANDCRAFTED IN USA

## Flush Dome 10" Perforated



LAMPING

Universal

E26 or E27 Screw Base. Type A

### WAC-014

#### DESCRIPTION

This fixture features a 10" handspun brass perforated dome, with hand-blown glass that provides pleasant surface diffusion while also complimenting the light's overall form. The piece is finished with a wood canopy hand turned on a lathe and finished with natural oils.



MOUNTING HARDWARE DIAGRAM

MOUNTING

Universal

#### MATERIALS

Brass, Glass, Wood

#### METAL FINISHES

Available in All Standard Metal Finishes

#### **GLASS FINISHES**

Clear, Frosted, Matte White, Opal, Smoked

#### WOOD FINISHES

Available in All Standard Wood Finishes





CE, Damp Locations, Outdoor and Wet Locations, UL and cUL Certified



WEIGHT

7.5 lb