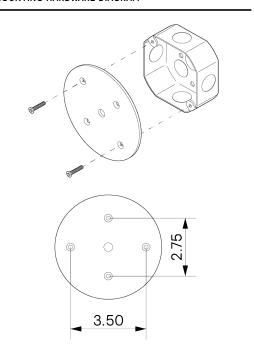

#### MOUNTING HARDWARE DIAGRAM

| MOUNTING  | WEIGHT |
|-----------|--------|
| Iniversal | 9.5.lb |