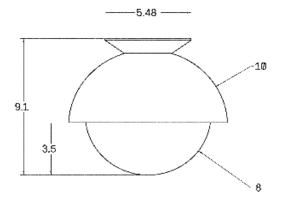

handblown glass that provides pleasant surface diffusion while also complimenting the light's overall form. The piece is finished with a wood canopy hand turned on a lathe and finished with natural oils.

### MATERIALS

Brass, Glass, Wood

# **METAL FINISHES**

Available in All Standard Metal Finishes

# **GLASS FINISHES**

Clear, Frosted, Matte White, Opal, Smoked

## WOOD FINISHES

Available in All Standard Wood Finishes

#### MOUNTING HARDWARE DIAGRAM



| MOUNTING  | WEIGHT |
|-----------|--------|
| Iniversal | 9.5.lb |

# LAMPING

E26 or E27 Screw Base. Type A Lamps

**BULB INCLUDED (120V USA)** 

Philips 9.5W Bulb

**BULB INCLUDED (240V EU)** 

Emery Allen 8.5W 240V Bulb

LAMP QUANTITY

1

**BRIGHTNESS** 

1100 Lumens

MAX WATTAGE

15W

DIMMING

Universal

#### DIMENSIONAL DRAWING



# CERTIFICATIONS

CE, Damp Locations, Outdoor and Wet Locations, UL and cUL Certified