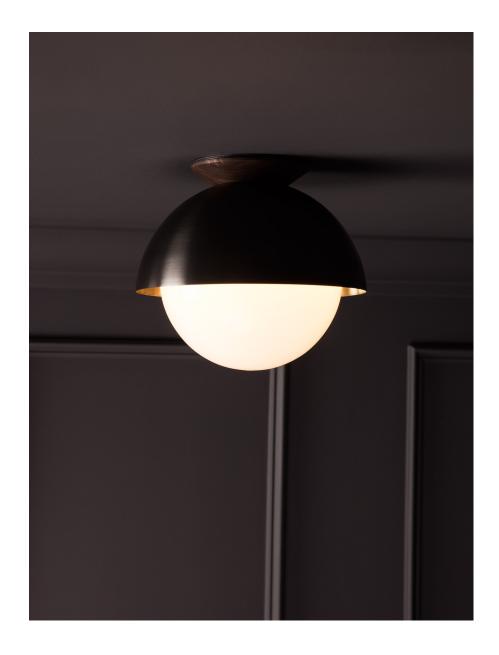

### DESCRIPTION

This fixture features a 10" handspun brass dome, with handblown glass that provides pleasant surface diffusion while also complimenting the light's overall form. The piece is finished with a wood canopy hand turned on a lathe and finished with natural oils.