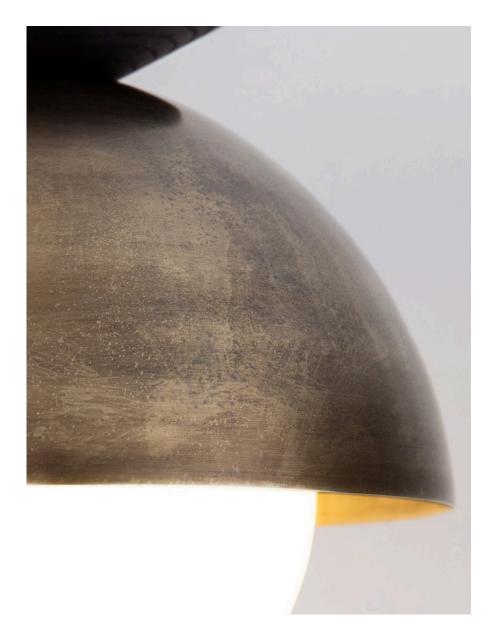

### DESCRIPTION

This fixture features a 10" handspun brass dome, with handblown glass that provides pleasant surface diffusion while also complimenting the light's overall form. The piece is finished with a wood canopy hand turned on a lathe and finished with natural oils.

# **METAL FINISHES**

Available in All Standard Metal Finishes