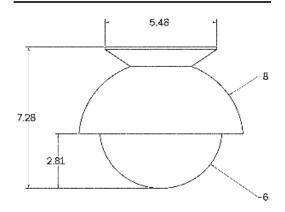

des pleasant surface diffusion while also complimenting the light's overall form. The fixture is finished with a Black Walnut back-plate that is turned on a lathe and finished with natural oils.

### **MATERIALS**

Brass, Glass, Wood

# **METAL FINISHES**

Available in All Standard Metal Finishes

# **GLASS FINISHES**

Clear, Frosted, Matte White, Opal, Smoked

## WOOD FINISHES

Available in All Standard Wood Finishes

#### MOUNTING HARDWARE DIAGRAM



| MOUNTING  | WEIGHT |
|-----------|--------|
| Universal | 6 lb   |

3.50

### LAMPING

E26 or E27 Screw Base. Type A Lamps

**BULB INCLUDED (120V USA)** 

Philips 9.5W Bulb

**BULB INCLUDED (240V EU)** 

Tala 4W Globe 240V Bulb

LAMP QUANTITY

1

**BRIGHTNESS** 

1100 Lumens

MAX WATTAGE

15W

DIMMING

Universal

#### DIMENSIONAL DRAWING



# CERTIFICATIONS

CE, Damp Locations, Outdoor and Wet Locations, UL and cUL Certified