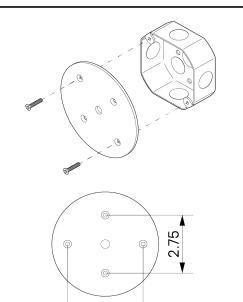

#### MOUNTING HARDWARE DIAGRAM

| MOUNTING  | WEIGHT |
|-----------|--------|
| Universal | 6 lb   |

3.50