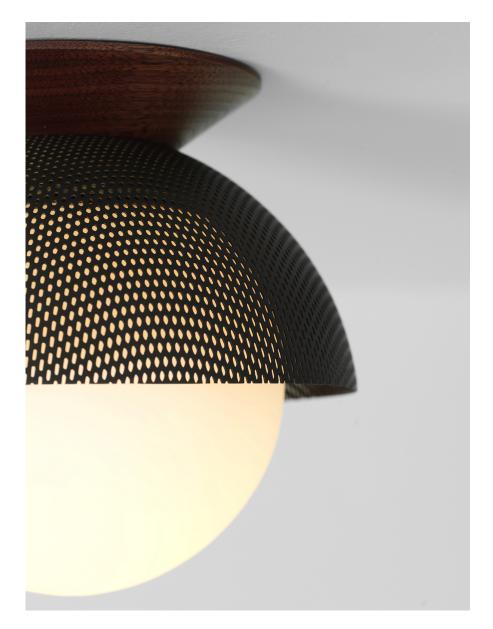

### DESCRIPTION

This hand-spun 8" dome is meticulously brushed and waxed to a matte satin finish. The hand-blown glass provides pleasant surface diffusion while also complimenting the light's overall form. The fixture is finished with a Black Walnut back-plate that is turned on a lathe and finished with natural oils.