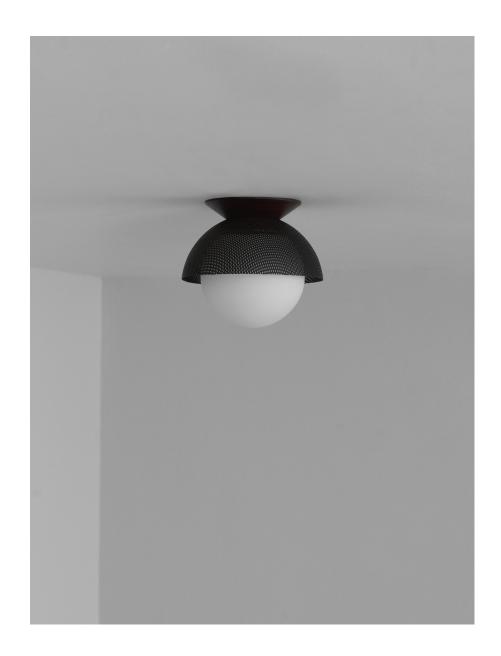

### DESCRIPTION

This hand-spun 8" dome is meticulously brushed and waxed to a matte satin finish. The hand-blown glass provides pleasant surface diffusion while also complimenting the light's overall form. The fixture is finished with a Black Walnut back-plate that is turned on a lathe and finished with natural oils.