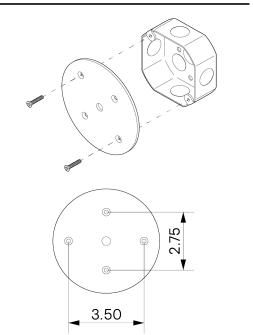

#### MOUNTING HARDWARE DIAGRAM

| MOUNTING  | WEIGHT |
|-----------|--------|
| Universal | 6.5 lb |