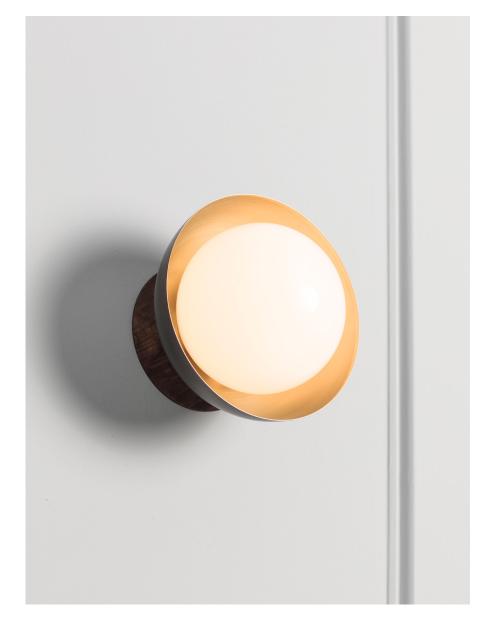

# DESCRIPTION

This hand-spun 8" dome is meticulously brushed and waxed to a matte satin finish. The hand-blown glass provides pleasant surface diffusion while also complimenting the light's overall form. The fixture is finished with a Black Walnut back-plate that is turned on a lathe and finished with natural oils.