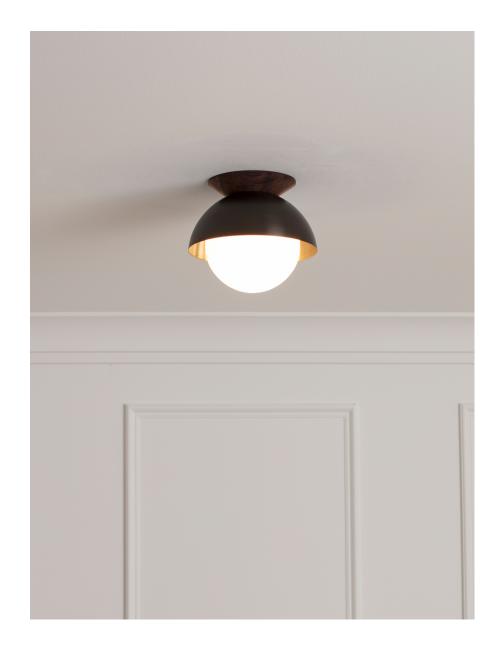

# DESCRIPTION

This hand-spun 8" dome is meticulously brushed and waxed to a matte satin finish. The hand-blown glass provides pleasant surface diffusion while also complimenting the light's overall form. The fixture is finished with a Black Walnut back-plate that is turned on a lathe and finished with natural oils.