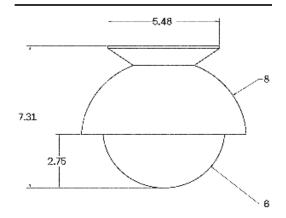

own glass provides pleasant surface diffusion while also complimenting the light's overall form. The fixture is finished with a Black Walnut back-plate that is turned on a lathe and finished with natural oils.

# **MATERIALS**

Brass, Glass, Wood

# METAL FINISHES

Available in All Standard Metal Finishes

# **GLASS FINISHES**

Clear, Frosted, Matte White, Opal, Smoked

# WOOD FINISHES

Available in All Standard Wood Finishes

#### MOUNTING HARDWARE DIAGRAM



| MOUNTING  | WEIGHT |
|-----------|--------|
| Universal | 6.5 lb |

# LAMPING

E26 or E27 Screw Base. Type A Lamps

**BULB INCLUDED (120V USA)** 

Philips 9.5W Bulb

**BULB INCLUDED (240V EU)** 

Tala 4W Globe 240V Bulb

LAMP QUANTITY

1

**BRIGHTNESS** 

1100 Lumens

MAX WATTAGE

15W

DIMMING

Universal

#### DIMENSIONAL DRAWING



# CERTIFICATIONS

CE, Damp Locations, Outdoor and Wet Locations, UL and cUL Certified