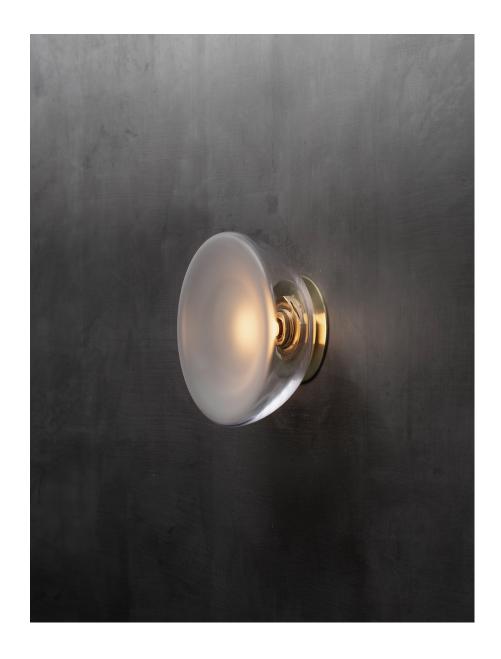

## DESCRIPTION

A solid blown glass dome with a slumped face creates an endless effect. The face is frosted to diffuse light from the front, while the side of the dome is left clear or smoked to allow light to bounce off the wall. Integrated with our patent-pending parts that allow for easy installation and quick bulb changes.