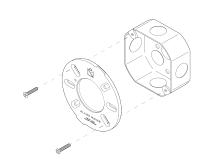

#### MOUNTING HARDWARE DIAGRAM

| MOUNTING  | WEIGHT  |
|-----------|---------|
| Universal | 7.25 lb |