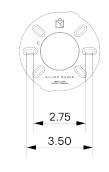

#### MOUNTING HARDWARE DIAGRAM

| MOUNTING  | WEIGHT  |
|-----------|---------|
| Universal | 7.25 lb |