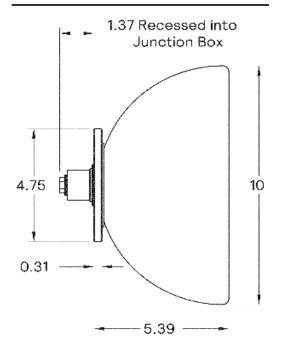

### DIMENSIONAL DRAWING

#### MOUNTING HARDWARE DIAGRAM

| MOUNTING  | WEIGHT  |
|-----------|---------|
| Universal | 7.25 lb |