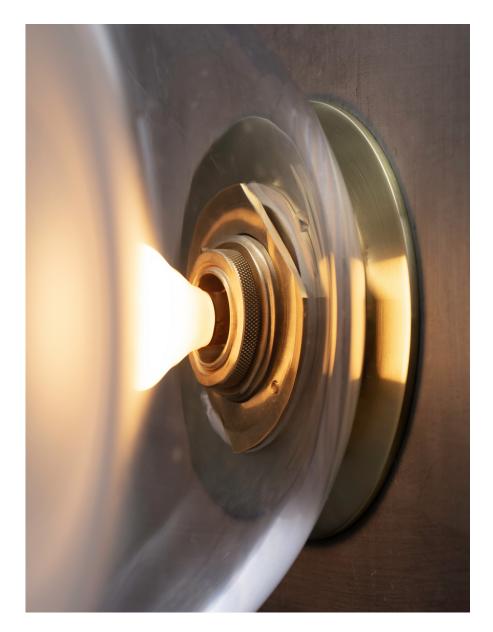

## DESCRIPTION

A solid blown glass dome with a slumped face creates an endless effect. The face is frosted to diffuse light from the front, while the side of the dome is left clear or smoked to allow light to bounce off the wall. Integrated with our patent-pending parts that allow for easy installation and quick bulb changes.

## LAMPING

E12 or E14 Screw Base. Type G16.5 Lamps

**BULB INCLUDED (120V USA)** 

Feit 5.5W E12 Bulb

**BULB INCLUDED (240V EU)** 

Tala 5W Globe 240V Bulb

LAMP QUANTITY

1