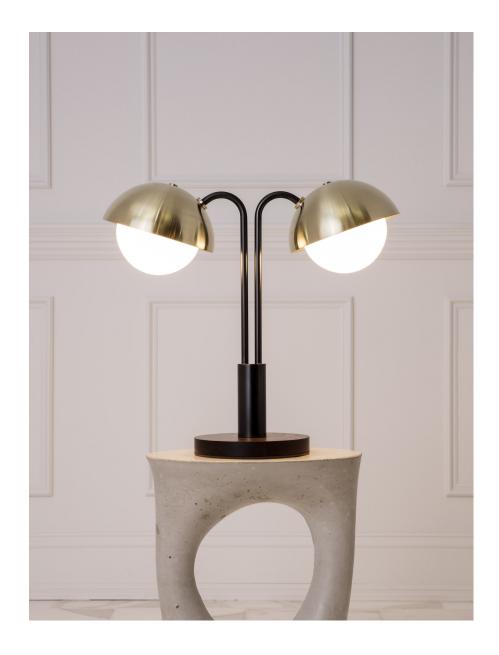

## DESCRIPTION

This lamp features two of Allied Maker's signature shades; a hand-spun brass dome over a blown-glass globe. Symmetry and unity are created as both light sources join together as one through their hand-bent brass structure.