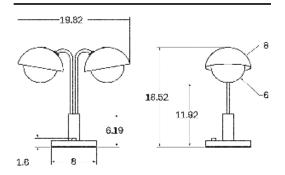

# DESCRIPTION

This lamp features two of Allied Maker's signature shades; a hand-spun brass dome over a blown-glass globe. Symmetry and unity are created as both light sources join together as one through their hand-bent brass structure.

## MATERIALS

Brass. Glass. Wood

# **METAL FINISHES**

Available in All Standard Metal Finishes

## **GLASS FINISHES**

Clear, Frosted, Matte White, Opal, Smoked

## WOOD FINISHES

Available in All Standard Wood Finishes

#### MOUNTING HARDWARE DIAGRAM





MOUNTING WEIGHT
Universal 14.25 lb

## LAMPING

E26 or E27 Screw Base. Type A Lamps

**BULB INCLUDED (120V USA)** 

Philips 9.5W Bulb

**BULB INCLUDED (240V EU)** 

Tala 4W Globe 240V Bulb

LAMP QUANTITY

2

**BRIGHTNESS** 

2200 Lumens

MAX WATTAGE

15W

DIMMING

Universal

#### DIMENSIONAL DRAWING



# CERTIFICATIONS

CE, Damp Locations, UL and cUL Certified