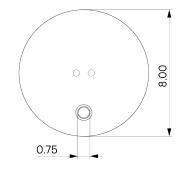

## DESCRIPTION

This lamp features two of Allied Maker's signature shades; a hand-spun brass dome over a blown-glass globe. Symmetry and unity are created as both light sources join together as one through their hand-bent brass structure.

## MATERIALS

Brass. Glass. Wood

# **METAL FINISHES**

Available in All Standard Metal Finishes

## **GLASS FINISHES**

Clear, Frosted, Matte White, Opal, Smoked

## WOOD FINISHES

Available in All Standard Wood Finishes

#### MOUNTING HARDWARE DIAGRAM





MOUNTING WEIGHT
Universal 14.25 lb

## LAMPING

E26 or E27 Screw Base. Type A Lamps

**BULB INCLUDED (120V USA)** 

Philips 9.5W Bulb

**BULB INCLUDED (240V EU)** 

Tala 4W Globe 240V Bulb

LAMP QUANTITY

2

**BRIGHTNESS** 

2200 Lumens

MAX WATTAGE

15W

DIMMING

Universal

#### DIMENSIONAL DRAWING



# CERTIFICATIONS

CE, Damp Locations, UL and cUL Certified