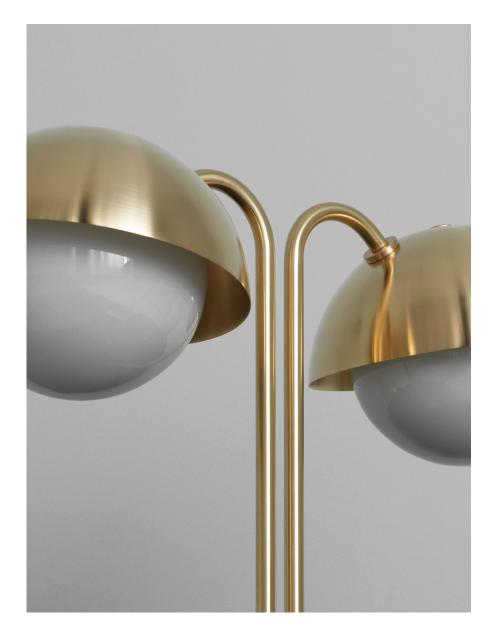

## DESCRIPTION

This lamp features two of Allied Maker's signature shades; a hand-spun brass dome over a blown-glass globe. Symmetry and unity are created as both light sources join together as one through their hand-bent brass structure.