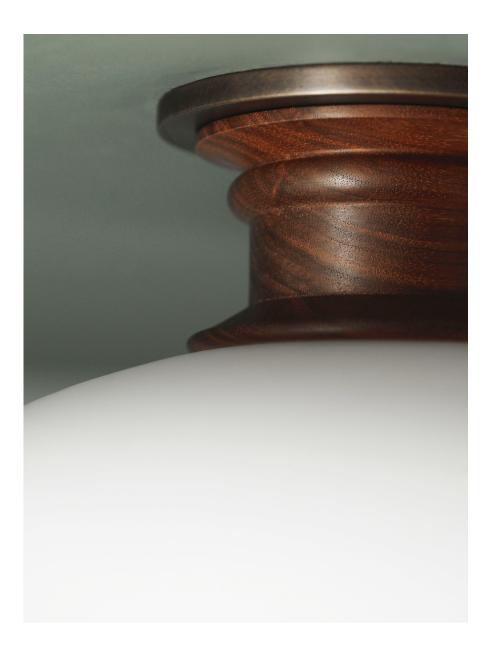

### DESCRIPTION

This ceiling or wall flushmounted lighting fixture is made with only the highest quality materials - including an elliptical-shaped mouth-blown glass globe, turned wood standoff and a machined brass canopy detail - creating a light that is both beautiful and functional. The traditional hand beading on the wood turning detail adds warmth and charm, avoiding the too-modern feel, while experiencing all the simple pleasures it brings. With its rich textures, welcoming shape and versatility this product is simply easy to live with.

### MATERIALS

Brass, Glass, Wood

## WOOD FINISHES

Available in All Standard Wood Finishes

| LAMPING                            | DIMENSIONAL DRAWING | ; |
|------------------------------------|---------------------|---|
| GU24 Bi-Pin Base. Type T Lamps     |                     |   |
| BULB INCLUDED (120V USA)           | 4                   | l |
| Emery Allen 8.5W GU24 Bulb         |                     | ~ |
| BULB INCLUDED (240V EU)            | 7.51                |   |
| Emery Allen 8.5W GU24 240V<br>Bulb |                     |   |
| LAMP QUANTITY                      |                     |   |
| 1<br>BRIGHTNESS                    |                     |   |