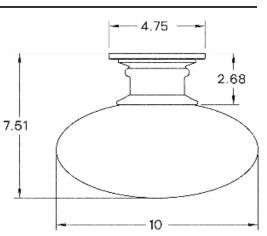

## WOOD FINISHES

Available in All Standard Wood Finishes

| LAMPING                            | DIMENSIONAL DRAWING | ; |
|------------------------------------|---------------------|---|
| GU24 Bi-Pin Base. Type T Lamps     |                     |   |
| BULB INCLUDED (120V USA)           | 4                   | l |
| Emery Allen 8.5W GU24 Bulb         |                     | ~ |
| BULB INCLUDED (240V EU)            | 7.51                |   |
| Emery Allen 8.5W GU24 240V<br>Bulb |                     |   |
| LAMP QUANTITY                      |                     |   |
| 1<br>BRIGHTNESS                    |                     |   |