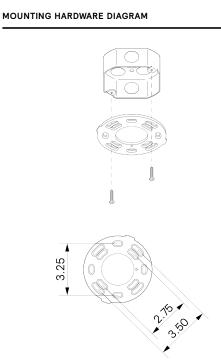

# WAC-077

### DESCRIPTION

This ceiling or wall flushmounted lighting fixture is made with only the highest quality materials - including an elliptical-shaped mouth-blown glass globe, turned wood standoff and a machined brass canopy detail - creating a light that is both beautiful and functional. The traditional hand beading on the wood turning detail adds warmth and charm, avoiding the too-modern feel, while experiencing all the simple pleasures it brings. With its rich textures, welcoming shape and versatility this product is simply easy to live with.

### MATERIALS

Brass, Glass, Wood

## METAL FINISHES

Available in All Standard Metal Finishes

#### MOUNTING WEIGHT Universal 5.75 lb

## **GLASS FINISHES**

Matte White, Opal

## WOOD FINISHES

Available in All Standard Wood Finishes



| LAMPING                            | DIMENSIONAL DRAWING | ; |
|------------------------------------|---------------------|---|
| GU24 Bi-Pin Base. Type T Lamps     |                     |   |
| BULB INCLUDED (120V USA)           | 4                   | l |
| Emery Allen 8.5W GU24 Bulb         |                     | ~ |
| BULB INCLUDED (240V EU)            | 7.51                |   |
| Emery Allen 8.5W GU24 240V<br>Bulb |                     |   |
| LAMP QUANTITY                      |                     |   |
| 1<br>BRIGHTNESS                    |                     |   |



## BR

850 Lumens

## MAX WATTAGE

8.5W

DIMMING

Universal

## CERTIFICATIONS

CE, Damp Locations, UL and cUL Certified