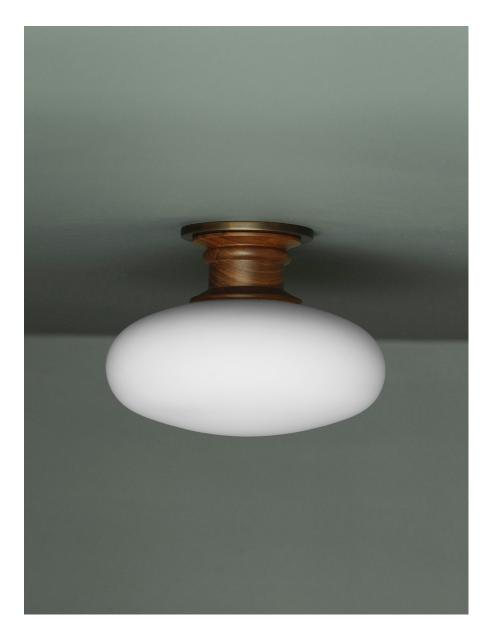

# Dossier Flush

### DESCRIPTION

This ceiling or wall flushmounted lighting fixture is made with only the highest quality materials - including an elliptical-shaped mouth-blown glass globe, turned wood standoff and a machined brass canopy detail - creating a light that is both beautiful and functional. The traditional hand beading on the wood turning detail adds warmth and charm, avoiding the too-modern feel, while experiencing all the simple pleasures it brings. With its rich textures, welcoming shape and versatility this product is simply easy to live with.

### MATERIALS

Brass, Glass, Wood

## **GLASS FINISHES**

Matte White, Opal

## WOOD FINISHES

Available in All Standard Wood Finishes

| LAMPING                            | DIMENSIONAL DRAWING | ; |
|------------------------------------|---------------------|---|
| GU24 Bi-Pin Base. Type T Lamps     |                     |   |
| BULB INCLUDED (120V USA)           | 4                   | l |
| Emery Allen 8.5W GU24 Bulb         |                     | ~ |
| BULB INCLUDED (240V EU)            | 7.51                |   |
| Emery Allen 8.5W GU24 240V<br>Bulb |                     |   |
| LAMP QUANTITY                      |                     |   |
| 1<br>BRIGHTNESS                    |                     |   |