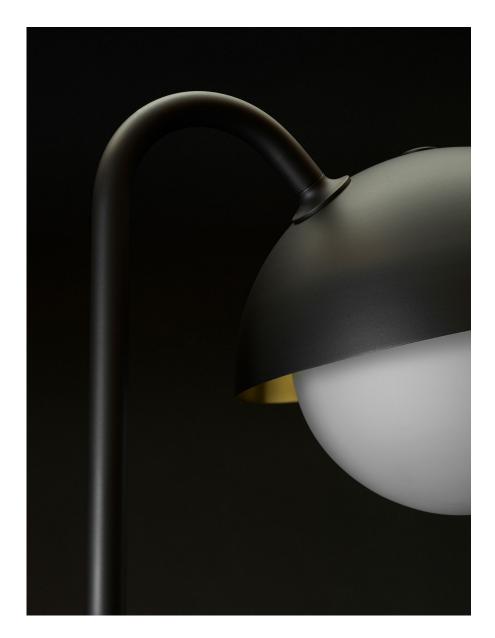

# DESCRIPTION

The wooden base is crafted from premium-grade American Black Walnut, finished to a perfect sheen to expose its unique grain patterns. The shade is hand-spun from brass and is attached to a hand-blown glass globe that diffuses light beautifully perfect for task lighting and general illumination.