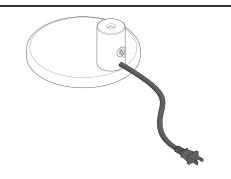

#### MOUNTING HARDWARE DIAGRAM

| MOUNTING  | WEIGHT   |
|-----------|----------|
| Universal | 13.25 lb |