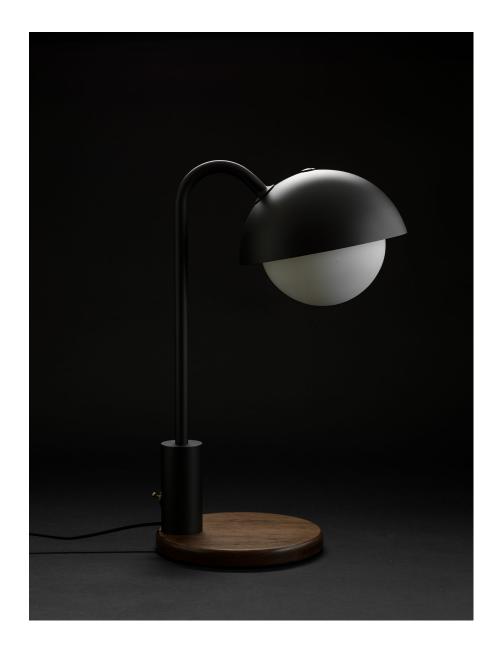

# DESCRIPTION

The wooden base is crafted from premium-grade American Black Walnut, finished to a perfect sheen to expose its unique grain patterns. The shade is hand-spun from brass and is attached to a hand-blown glass globe that diffuses light beautifully perfect for task lighting and general illumination.

# MATERIALS

Brass, Glass, Wood