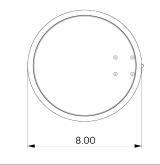

# DESCRIPTION

The wooden base is crafted from premium-grade American Black Walnut, finished to a perfect sheen to expose its unique grain patterns. The shade is hand-spun from brass and is attached to a hand-blown glass globe that diffuses light beautifully perfect for task lighting and general illumination.

# MATERIALS

Brass, Glass, Wood

# **METAL FINISHES**

Available in All Standard Metal Finishes

# **GLASS FINISHES**

Clear, Frosted, Matte White, Opal, Smoked

# WOOD FINISHES

Available in All Standard Wood Finishes

#### MOUNTING HARDWARE DIAGRAM





| MOUNTING  | WEIGHT   |
|-----------|----------|
| Universal | 13.25 lb |

# LAMPING

E26 or E27 Screw Base. Type A Lamps

**BULB INCLUDED (120V USA)** 

Philips 9.5W Bulb

**BULB INCLUDED (240V EU)** 

Tala 4W Globe 240V Bulb

LAMP QUANTITY

1

**BRIGHTNESS** 

1100 Lumens

MAX WATTAGE

15W

DIMMING

Universal

#### DIMENSIONAL DRAWING



# CERTIFICATIONS

CE, Damp Locations, UL and cUL Certified