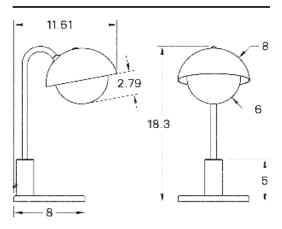

en to expose its unique grain patterns. The shade is hand-spun from brass and is attached to a hand-blown glass globe that diffuses light beautifully perfect for task lighting and general illumination.

# MATERIALS

Brass, Glass, Wood

# **METAL FINISHES**

Available in All Standard Metal Finishes

# **GLASS FINISHES**

Clear, Frosted, Matte White, Opal, Smoked

# WOOD FINISHES

Available in All Standard Wood Finishes

#### MOUNTING HARDWARE DIAGRAM





| MOUNTING  | WEIGHT   |
|-----------|----------|
| Universal | 13.25 lb |

# LAMPING

E26 or E27 Screw Base. Type A Lamps

**BULB INCLUDED (120V USA)** 

Philips 9.5W Bulb

**BULB INCLUDED (240V EU)** 

Tala 4W Globe 240V Bulb

LAMP QUANTITY

1

**BRIGHTNESS** 

1100 Lumens

MAX WATTAGE

15W

DIMMING

Universal

#### DIMENSIONAL DRAWING



# CERTIFICATIONS

CE, Damp Locations, UL and cUL Certified