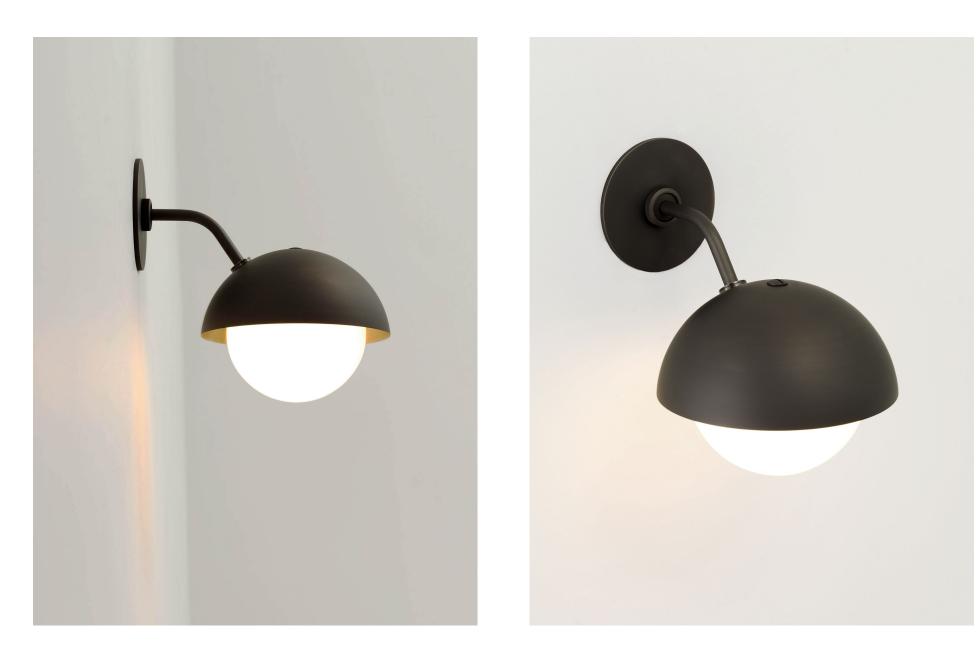

# Dome Sconce

LAMPING

Lamps

E26 or E27 Screw Base. Type A

BULB INCLUDED (120V USA)

Philips 9.5W Bulb

#### DESCRIPTION

A simple and versatile fixture, handcrafted from premium grade brass and individually pushed over a wooden mold to form its shape. The dome is then meticulously brushed and waxed to achieve the perfect sheen.

Brass, Glass

#### **GLASS FINISHES**

Clear, Frosted, Matte White, Opal, Smoked

2.75

WEIGHT

6.25 lb

MOUNTING

Universal

MOUNTING HARDWARE DIAGRAM