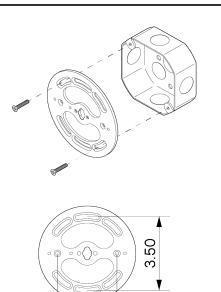

#### **GLASS FINISHES**

Clear, Frosted, Matte White, Opal, Smoked

2.75

WEIGHT

6.25 lb

MOUNTING

Universal

MOUNTING HARDWARE DIAGRAM