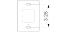

# $\begin{array}{c} -12 \\ 3.5 - - - -34.17 + - - - 12 \\ 58.9 \\ - - - 1.31 \\ 5.13 \end{array}$