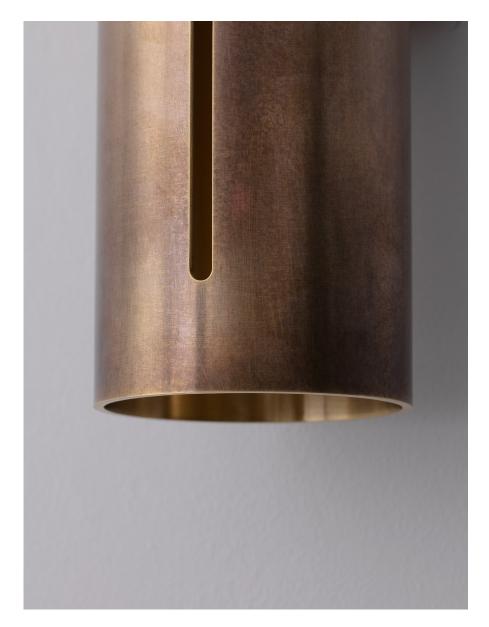

### DESCRIPTION

The Court II is an up-down sconce that delivers 800 lumens of directional light. Linear slots in the tubular shade allows for light to escape from within – bouncing against the wall from the back while revealing a glowing line through the front. Court II is Wet Rated for both indoor and outdoor use.