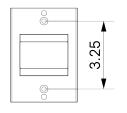

#### MOUNTING HARDWARE DIAGRAM

# MOUNTING

Single Gang J-Box. Adapters available **WEIGHT** 11.75 lb