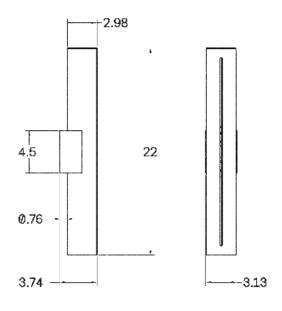

### DESCRIPTION

The Court II is an up-down sconce that delivers 800 lumens of directional light. Linear slots in the tubular shade allows for light to escape from within – bouncing against the wall from the back while revealing a glowing line through the front. Court II is Wet Rated for both indoor and outdoor use.

# **MATERIALS**

Brass, Glass

### **METAL FINISHES**

Available in All Standard Metal Finishes

#### MOUNTING HARDWARE DIAGRAM





# MOUNTING

Single Gang J-Box. Adapters available **WEIGHT** 11.75 lb

### LAMPING

Integrated AC LED Module

**BULB INCLUDED (120V USA)** 

Court II LED Module - 120V

**BULB INCLUDED (240V EU)** 

Court II LED Module - 240V

LAMP QUANTITY

2

**BRIGHTNESS** 

800 Lumens

DIMMING

LED+

#### DIMENSIONAL DRAWING



### CERTIFICATIONS

CE, Damp Locations, Outdoor and Wet Locations, UL and cUL Certified