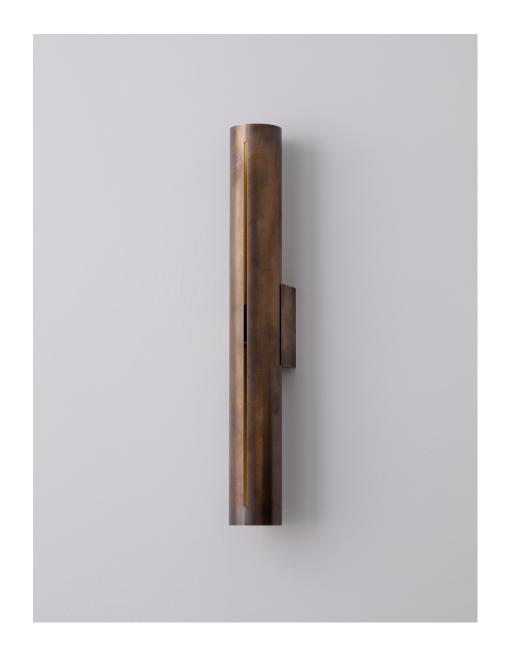

### DESCRIPTION

The Court II is an up-down sconce that delivers 800 lumens of directional light. Linear slots in the tubular shade allows for light to escape from within – bouncing against the wall from the back while revealing a glowing line through the front. Court II is Wet Rated for both indoor and outdoor use.