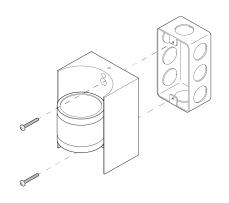

#### MOUNTING HARDWARE DIAGRAM

# MOUNTING

Single Gang J-Box. Adapters available **WEIGHT** 11.75 lb