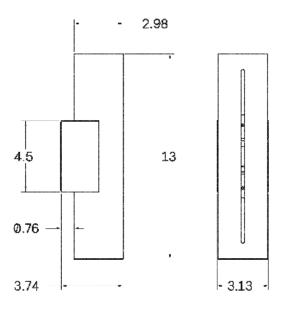

### DESCRIPTION

The Court II is an up-down sconce that delivers 800 lumens of directional light. Linear slots in the tubular shade allows for light to escape from within – bouncing against the wall from the back while revealing a glowing line through the front. Court II is Wet Rated for both indoor and outdoor use.

# **MATERIALS**

Brass, Glass

### **METAL FINISHES**

Available in All Standard Metal Finishes

#### MOUNTING HARDWARE DIAGRAM





# MOUNTING

Single Gang J-Box. Adapters available WEIGHT

9 lb

### LAMPING

Integrated AC LED Module

**BULB INCLUDED (120V USA)** 

Court II LED Module - 120V

**BULB INCLUDED (240V EU)** 

Court II LED Module - 240V

LAMP QUANTITY

2

**BRIGHTNESS** 

800 Lumens

DIMMING

LED+

#### DIMENSIONAL DRAWING



### CERTIFICATIONS

CE, Damp Locations, Outdoor and Wet Locations, UL and cUL Certified