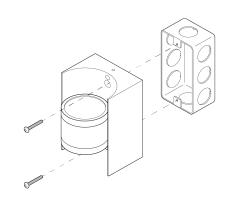

#### MOUNTING HARDWARE DIAGRAM

# MOUNTING

Single Gang J-Box. Adapters available WEIGHT

9 lb