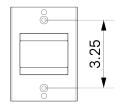

### DESCRIPTION

The Court II is an up-down sconce that delivers 800 lumens of directional light. Linear slots in the tubular shade allows for light to escape from within – bouncing against the wall from the back while revealing a glowing line through the front. Court II is Wet Rated for both indoor and outdoor use.

# **MATERIALS**

Brass, Glass

### **METAL FINISHES**

Available in All Standard Metal Finishes

#### MOUNTING HARDWARE DIAGRAM





# MOUNTING

Single Gang J-Box. Adapters available WEIGHT

9 lb

### LAMPING

Integrated AC LED Module

**BULB INCLUDED (120V USA)** 

Court II LED Module - 120V

**BULB INCLUDED (240V EU)** 

Court II LED Module - 240V

LAMP QUANTITY

2

**BRIGHTNESS** 

800 Lumens

DIMMING

LED+

#### DIMENSIONAL DRAWING



### CERTIFICATIONS

CE, Damp Locations, Outdoor and Wet Locations, UL and cUL Certified