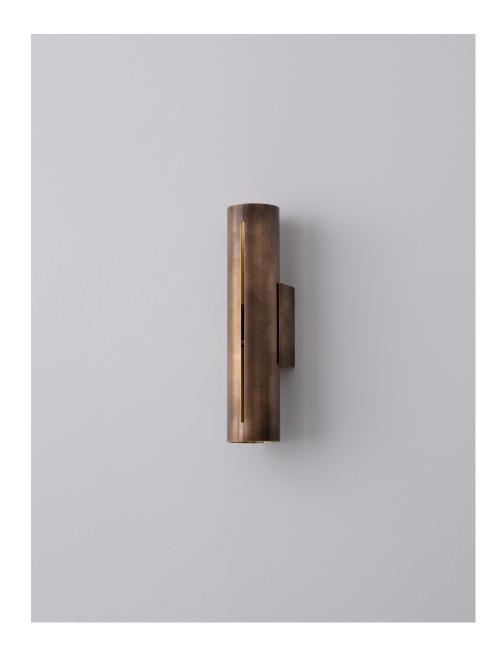

### DESCRIPTION

The Court II is an up-down sconce that delivers 800 lumens of directional light. Linear slots in the tubular shade allows for light to escape from within – bouncing against the wall from the back while revealing a glowing line through the front. Court II is Wet Rated for both indoor and outdoor use.