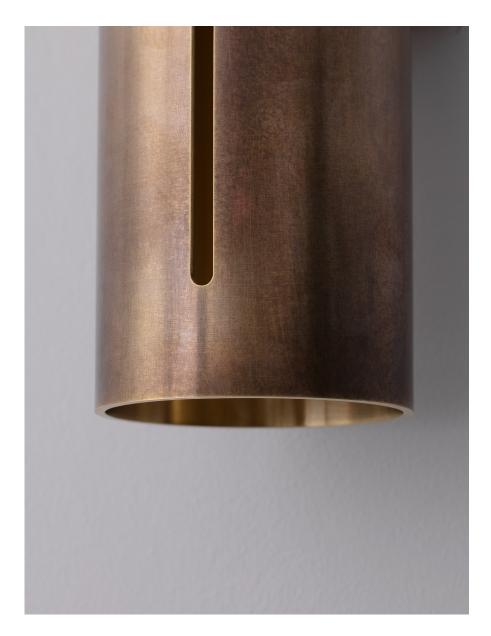

### DESCRIPTION

The Court II is an up-down sconce that delivers 800 lumens of directional light. Linear slots in the tubular shade allows for light to escape from within – bouncing against the wall from the back while revealing a glowing line through the front. Court II is Wet Rated for both indoor and outdoor use.