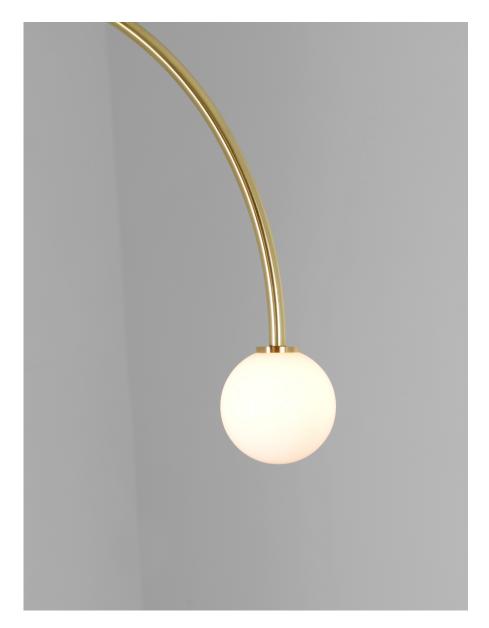

## DESCRIPTION

A large diameter hand bent arc effortlessly swivels against the wall, while a warm pleasant glow comes from a small glass sphere that is made by artisans in NYC. Available as a hardwired or plugin fixture.

# **GLASS FINISHES**

Matte White, Opal