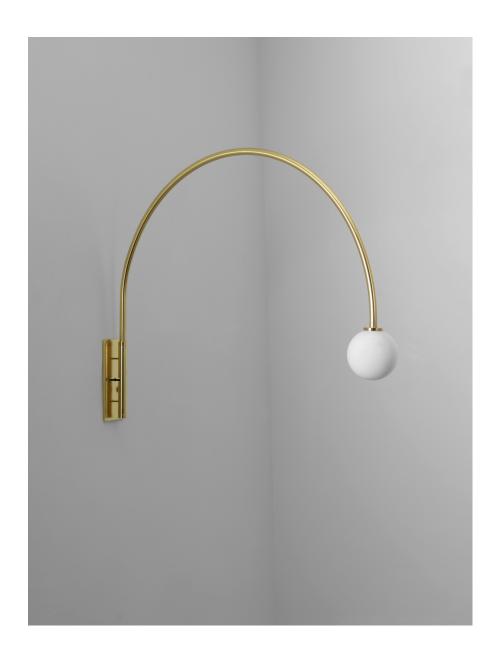

## DESCRIPTION

A large diameter hand bent arc effortlessly swivels against the wall, while a warm pleasant glow comes from a small glass sphere that is made by artisans in NYC. Available as a hardwired or plugin fixture.