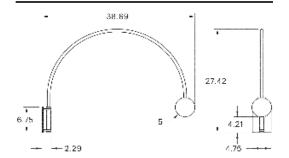

## DESCRIPTION

A large diameter hand bent arc effortlessly swivels against the wall, while a warm pleasant glow comes from a small glass sphere that is made by artisans in NYC. Available as a hardwired or plugin fixture.

# **MATERIALS**

Brass, Glass, Wood

## **METAL FINISHES**

Available in All Standard Metal Finishes

# **GLASS FINISHES**

Matte White, Opal

#### MOUNTING HARDWARE DIAGRAM



| MOUNTING  | WEIGHT  |
|-----------|---------|
| Universal | 9 25 lb |

# LAMPING

G8 Bi-Pin Base. Type T Lamps

**BULB INCLUDED (120V USA)** 

Emery Allen 7W G8 Bulb

**BULB INCLUDED (240V EU)** 

Emery Allen 7W G8 240V Bulb

LAMP QUANTITY

1

**BRIGHTNESS** 

700 Lumens

MAX WATTAGE

8W

DIMMING

LED+

#### DIMENSIONAL DRAWING



# CERTIFICATIONS

CE, Damp Locations, UL and cUL Certified