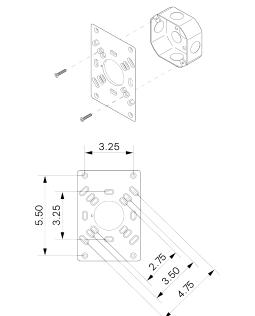

#### MOUNTING HARDWARE DIAGRAM

| MOUNTING  | WEIGHT  |
|-----------|---------|
| Universal | 9 25 lb |