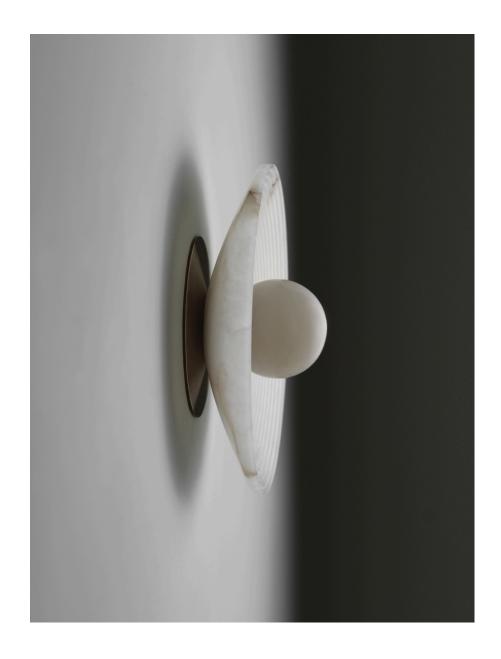

## DESCRIPTION

The form of this handcrafted dome is echoed in its grooves. The shade is carefully shaped on the lathe to achieve a pleasing curvature. The geometry of the fixture, particularly the concentric circles, create a topographic texture in the wood that is highlighted when illuminated. Made from naturally translucent Alabaster stone and brass, this fixture can mount to the wall or ceiling.

## MATERIALS

Alabaster, Brass, Glass