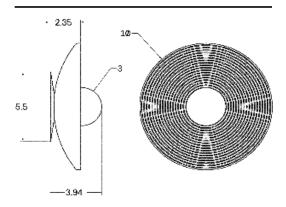

#### DIMENSIONAL DRAWING

## DESCRIPTION

The form of this handcrafted dome is echoed in its grooves. The shade is carefully shaped on the lathe to achieve a pleasing curvature. The geometry of the fixture, particularly the concentric circles, create a topographic texture in the wood that is highlighted when illuminated. Made from naturally translucent Alabaster stone and brass, this fixture can mount to the wall or ceiling.