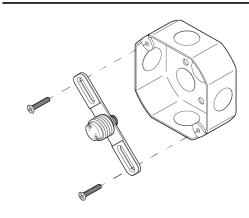

#### MOUNTING HARDWARE DIAGRAM

| MOUNTING  | WEIGHT  |
|-----------|---------|
| Universal | 6.75 lb |