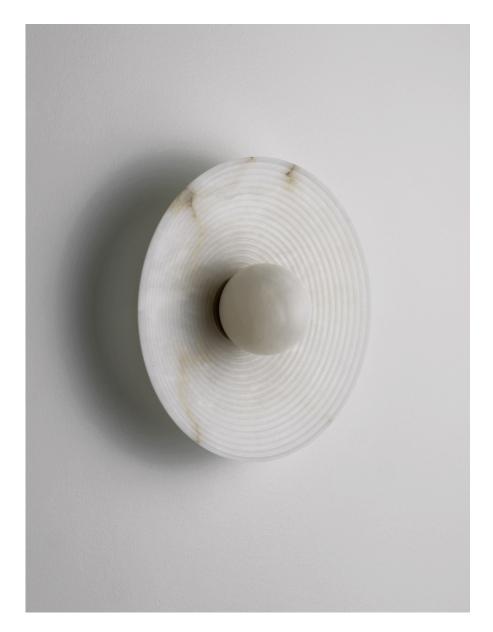

## DESCRIPTION

The form of this handcrafted dome is echoed in its grooves. The shade is carefully shaped on the lathe to achieve a pleasing curvature. The geometry of the fixture, particularly the concentric circles, create a topographic texture in the wood that is highlighted when illuminated. Made from naturally translucent Alabaster stone and brass, this fixture can mount to the wall or ceiling.

## MATERIALS

Alabaster, Brass, Glass