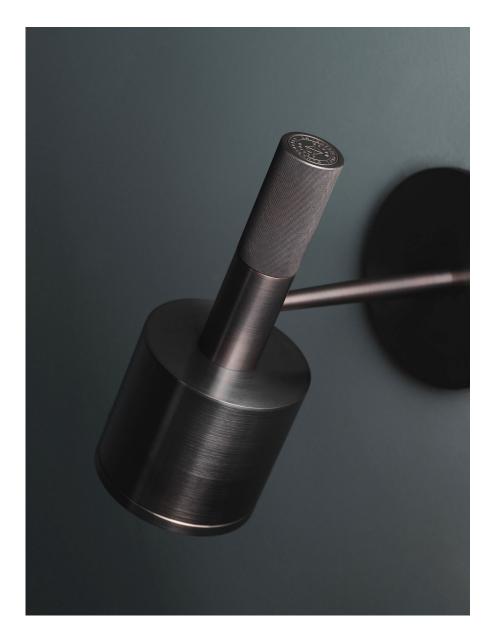

## DESCRIPTION

A simple sconce made from solid machined brass with an integrated high-performance swivel, this fixture is perfectly suited as a bedside pair. Featuring thoughtful details like a knurled handle, frosted glass diffuser, tapered stem, and a screw-less canopy. We checked every box for a perfectly functional and beautiful design in a classic mid-century modern form.

# METAL FINISHES

Patina or Plated Finishes Only, No Powder Coating