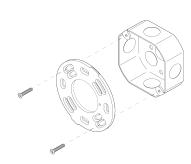

#### MOUNTING HARDWARE DIAGRAM

| MOUNTING  | WEIGHT  |
|-----------|---------|
| Universal | 5.75 lb |