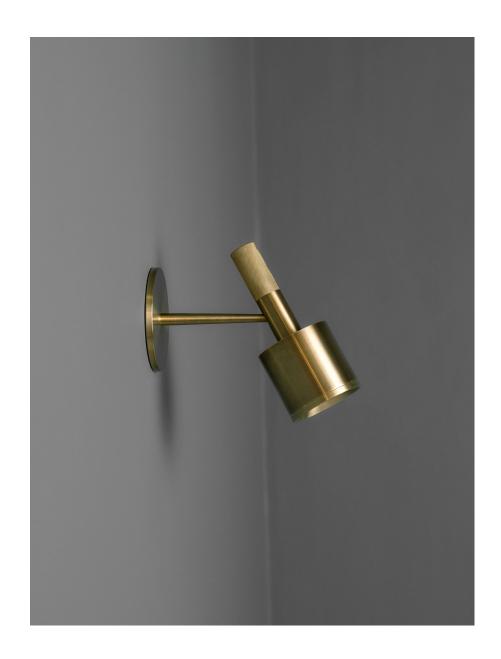

## DESCRIPTION

A simple sconce made from solid machined brass with an integrated high-performance swivel, this fixture is perfectly suited as a bedside pair. Featuring thoughtful details like a knurled handle, frosted glass diffuser, tapered stem, and a screw-less canopy. We checked every box for a perfectly functional and beautiful design in a classic mid-century modern form.