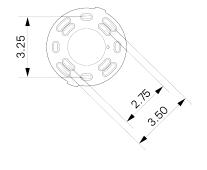

## DESCRIPTION

A simple sconce made from solid machined brass with an integrated high-performance swivel, this fixture is perfectly suited as a bedside pair. Featuring thoughtful details like a knurled handle, frosted glass diffuser, tapered stem, and a screw-less canopy. We checked every box for a perfectly functional and beautiful design in a classic mid-century modern form.

## MATERIALS

Brass. Glass. Leather

# METAL FINISHES

Patina or Plated Finishes Only, No Powder Coating

#### MOUNTING HARDWARE DIAGRAM





| MOUNTING  | WEIGHT  |
|-----------|---------|
| Universal | 5.75 lb |

## LAMPING

GU-10 Bi-Pin Base. Type MR16 Lamps

**BULB INCLUDED (120V USA)** 

Emery Allen 7W GU10 Bulb

**BULB INCLUDED (240V EU)** 

Emery Allen 7W GU10 240V Bulb

LAMP QUANTITY

1

BRIGHTNESS

500 Lumens

MAX WATTAGE

9W

DIMMING

Universal

#### DIMENSIONAL DRAWING



## CERTIFICATIONS

CE, Damp Locations, UL and cUL Certified