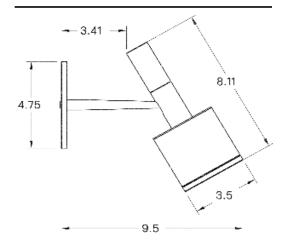

an integrated high-performance swivel, this fixture is perfectly suited as a bedside pair. Featuring thoughtful details like a knurled handle, frosted glass diffuser, tapered stem, and a screw-less canopy. We checked every box for a perfectly functional and beautiful design in a classic mid-century modern form.

## MATERIALS

Brass. Glass. Leather

# METAL FINISHES

Patina or Plated Finishes Only, No Powder Coating

#### MOUNTING HARDWARE DIAGRAM





| MOUNTING  | WEIGHT  |
|-----------|---------|
| Universal | 5.75 lb |

## LAMPING

GU-10 Bi-Pin Base. Type MR16 Lamps

**BULB INCLUDED (120V USA)** 

Emery Allen 7W GU10 Bulb

**BULB INCLUDED (240V EU)** 

Emery Allen 7W GU10 240V Bulb

LAMP QUANTITY

1

BRIGHTNESS

500 Lumens

MAX WATTAGE

9W

DIMMING

Universal

#### DIMENSIONAL DRAWING



## CERTIFICATIONS

CE, Damp Locations, UL and cUL Certified