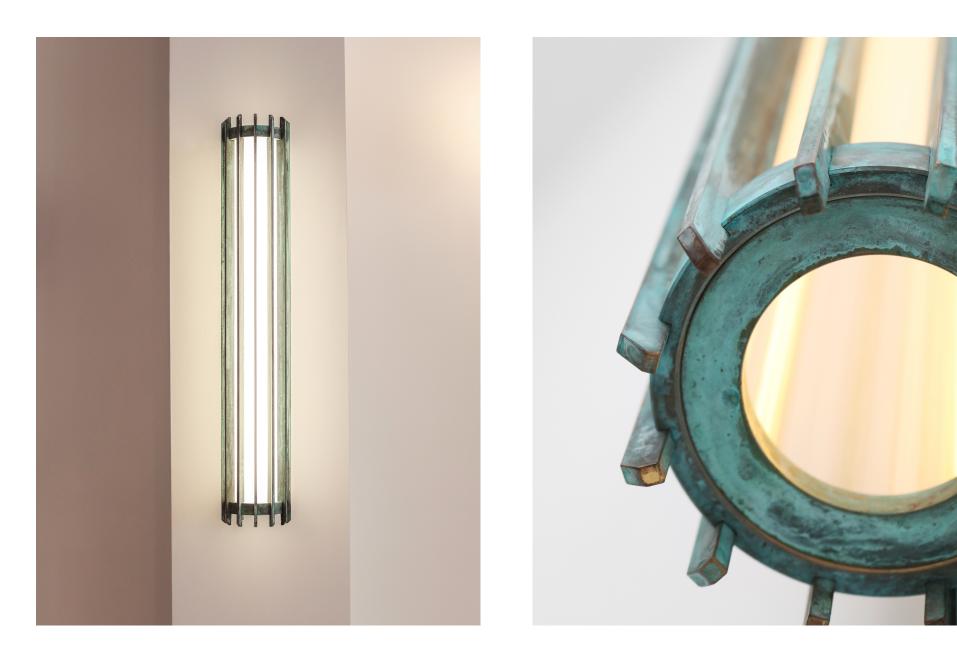

# Cathedral Sconce 26"

## WAL-062

#### DESCRIPTION

Cathedral is a contemporary representation of the classic outdoor lantern. Milled solidbrass rings hold a frosted glass cylinder and linear brass slots diffuse the powerful light source. When viewing up close, the lamp is concealed in a way to allow the glass cylinder to be completely un-obstructed allowing air and light to pass throughout the entire inside of the sconce.

#### MATERIALS

Brass, Glass

#### METAL FINISHES

Patina or Plated Finishes Only, No Powder Coating

| MOUNTING  | WEIGHT  |
|-----------|---------|
| Universal | 28.5 lb |