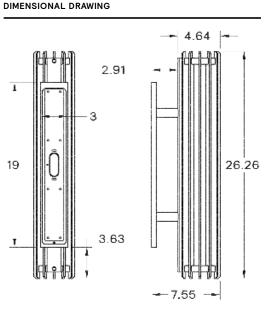

#### METAL FINISHES

Patina or Plated Finishes Only, No Powder Coating

| MOUNTING  | WEIGHT  |
|-----------|---------|
| Universal | 28.5 lb |