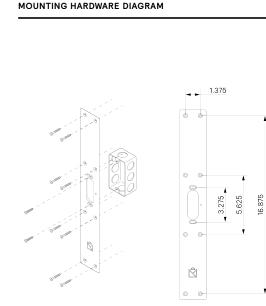

#### METAL FINISHES

Patina or Plated Finishes Only, No Powder Coating

| MOUNTING  | WEIGHT  |
|-----------|---------|
| Universal | 28.5 lb |