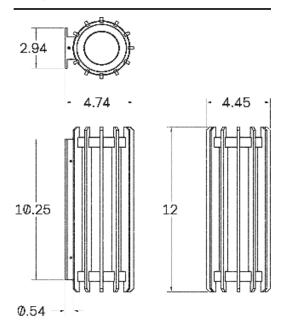

### DESCRIPTION

Cathedral is a contemporary representation of the classic outdoor lantern. Milled solid-brass rings hold a frosted glass cylinder and linear brass slots diffuse the powerful light source. When viewing up close, the lamp is concealed in a way to allow the glass cylinder to be completely un-obstructed – allowing air and light to pass throughout the entire inside of the sconce.

### MATERIALS

Brass. Glass

# METAL FINISHES

Patina or Plated Finishes Only, No Powder Coating

#### MOUNTING HARDWARE DIAGRAM







# MOUNTING WEIGHT Universal 9 lb

### LAMPING

Integrated AC LED Module

### LAMP QUANTITY

1

## BRIGHTNESS

694 Lumens

### DIMMING

LED+

#### DIMENSIONAL DRAWING



### CERTIFICATIONS

CE, Damp Locations, Outdoor and Wet Locations, UL and cUL Certified