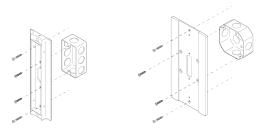

### DESCRIPTION

Cathedral is a contemporary representation of the classic outdoor lantern. Milled solid-brass rings hold a frosted glass cylinder and linear brass slots diffuse the powerful light source. When viewing up close, the lamp is concealed in a way to allow the glass cylinder to be completely un-obstructed – allowing air and light to pass throughout the entire inside of the sconce.

### MATERIALS

Brass. Glass

# METAL FINISHES

Patina or Plated Finishes Only, No Powder Coating

#### MOUNTING HARDWARE DIAGRAM







# MOUNTING WEIGHT Universal 9 lb

### LAMPING

Integrated AC LED Module

### LAMP QUANTITY

1

## BRIGHTNESS

694 Lumens

### DIMMING

LED+

#### DIMENSIONAL DRAWING



### CERTIFICATIONS

CE, Damp Locations, Outdoor and Wet Locations, UL and cUL Certified