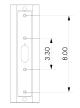

### DESCRIPTION

Cathedral is a contemporary representation of the classic outdoor lantern. Milled solid-brass rings hold a frosted glass cylinder and linear brass slots diffuse the powerful light source. When viewing up close, the lamp is concealed in a way to allow the glass cylinder to be completely un-obstructed – allowing air and light to pass throughout the entire inside of the sconce.

### MATERIALS

Brass. Glass

# METAL FINISHES

Patina or Plated Finishes Only, No Powder Coating

#### MOUNTING HARDWARE DIAGRAM







# MOUNTING WEIGHT Universal 9 lb

### LAMPING

Integrated AC LED Module

### LAMP QUANTITY

1

## BRIGHTNESS

694 Lumens

### DIMMING

LED+

#### DIMENSIONAL DRAWING



### CERTIFICATIONS

CE, Damp Locations, Outdoor and Wet Locations, UL and cUL Certified