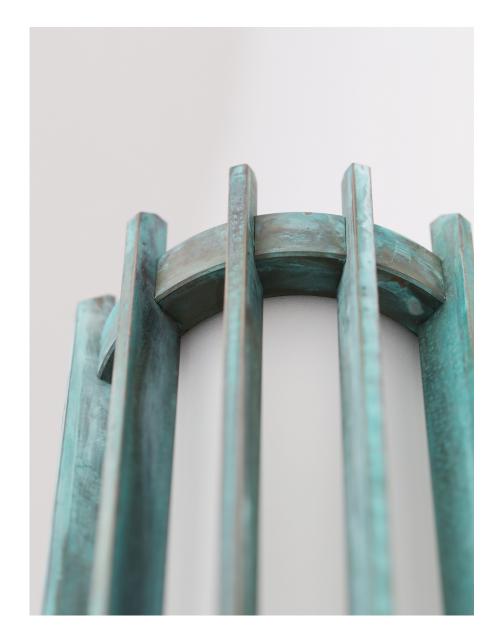

### DESCRIPTION

Cathedral is a contemporary representation of the classic outdoor lantern. Milled solid-brass rings hold a frosted glass cylinder and linear brass slots diffuse the powerful light source. When viewing up close, the lamp is concealed in a way to allow the glass cylinder to be completely un-obstructed – allowing air and light to pass throughout the entire inside of the sconce.

# METAL FINISHES

Patina or Plated Finishes Only, No Powder Coating