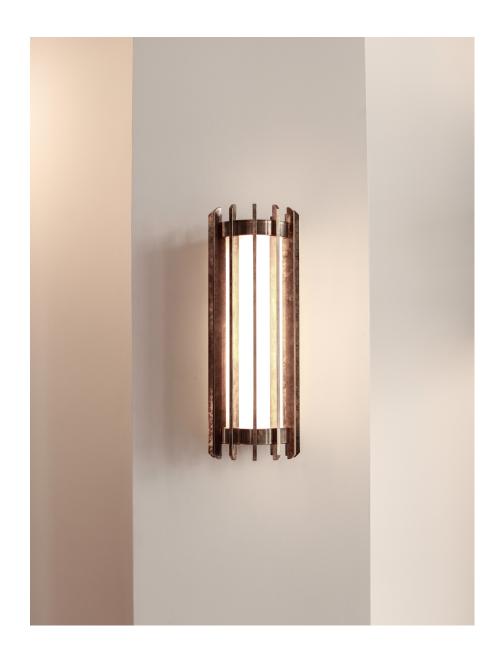

### DESCRIPTION

Cathedral is a contemporary representation of the classic outdoor lantern. Milled solid-brass rings hold a frosted glass cylinder and linear brass slots diffuse the powerful light source. When viewing up close, the lamp is concealed in a way to allow the glass cylinder to be completely un-obstructed – allowing air and light to pass throughout the entire inside of the sconce.

### MATERIALS

Brass. Glass