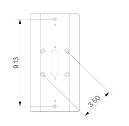

### DESCRIPTION

Cathedral is a contemporary representation of the classic outdoor lantern. Milled solid-brass rings hold a frosted glass cylinder and linear brass slots diffuse the powerful light source. When viewing up close, the lamp is concealed in a way to allow the glass cylinder to be completely un-obstructed – allowing air and light to pass throughout the entire inside of the sconce.

### MATERIALS

Brass. Glass

# METAL FINISHES

Patina or Plated Finishes Only, No Powder Coating

#### MOUNTING HARDWARE DIAGRAM







# MOUNTING WEIGHT Universal 9 lb

### LAMPING

Integrated AC LED Module

### LAMP QUANTITY

1

## BRIGHTNESS

694 Lumens

### DIMMING

LED+

#### DIMENSIONAL DRAWING



### CERTIFICATIONS

CE, Damp Locations, Outdoor and Wet Locations, UL and cUL Certified