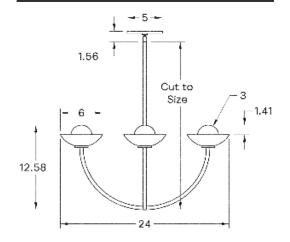

joined at a seamless center point. This intersection is a visual display of master craftsmanship. The anchor-like shape gives reference to a traditional chandelier, but with elevated materials and seamless intersections to produce an elevated modern fixture.

# MATERIALS

Brass, Glass

## **METAL FINISHES**

Available in All Standard Metal Finishes

# **GLASS FINISHES**

Alabaster, Clear, Frosted, Matte White, Opal, Smoked

#### MOUNTING HARDWARE DIAGRAM



| MOUNTING  | WEIGHT  |
|-----------|---------|
| Jniversal | 6.25 lb |

## LAMPING

G8 Bi-Pin Base. Type T Lamps

**BULB INCLUDED (120V USA)** 

Emery Allen 4.5W G8 Bulb

**BULB INCLUDED (240V EU)** 

Emery Allen 4.5W G8 240V Bulb

LAMP QUANTITY

4

**BRIGHTNESS** 

1800 Lumens

MAX WATTAGE

6W

DIMMING

LED+

### DIMENSIONAL DRAWING



## CERTIFICATIONS

CE, Damp Locations, UL and cUL Certified