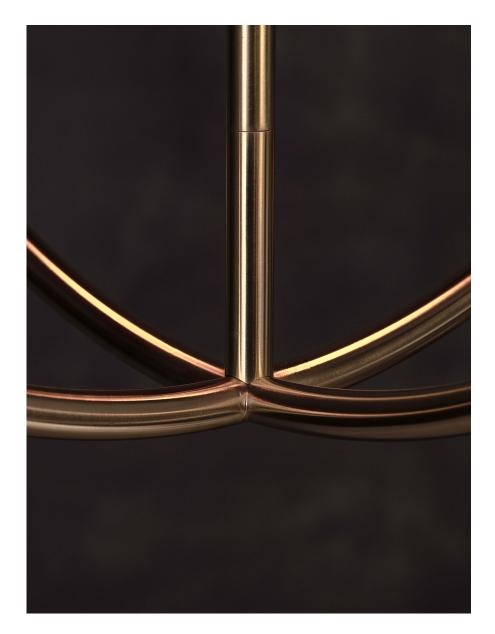

## DESCRIPTION

Four bent-brass arms are precisely joined at a seamless center point. This intersection is a visual display of master craftsmanship. The anchor-like shape gives reference to a traditional chandelier, but with elevated materials and seamless intersections to produce an elevated modern fixture.