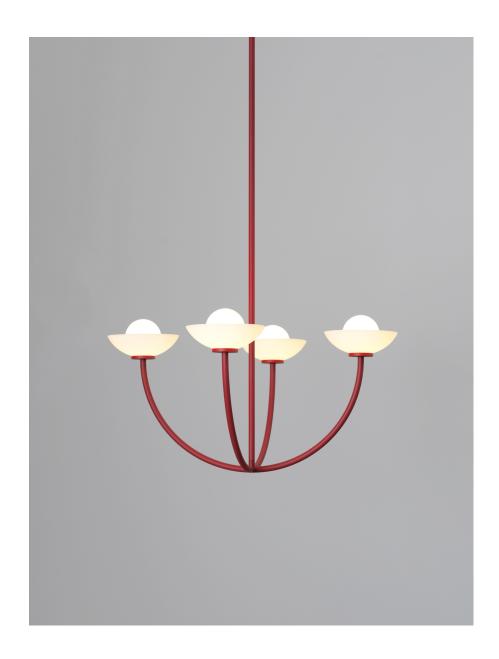

## DESCRIPTION

Four bent-brass arms are precisely joined at a seamless center point. This intersection is a visual display of master craftsmanship. The anchor-like shape gives reference to a traditional chandelier, but with elevated materials and seamless intersections to produce an elevated modern fixture.