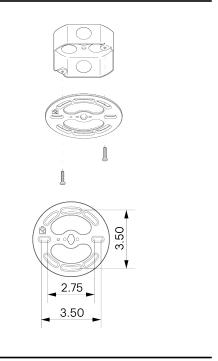

#### MOUNTING HARDWARE DIAGRAM

| MOUNTING  | WEIGHT  |
|-----------|---------|
| Jniversal | 6.25 lb |