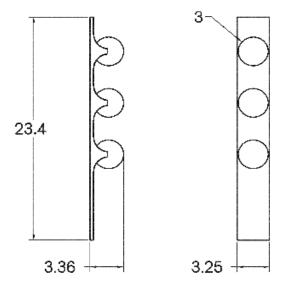

ss and blown-glass. The curves of the fixture resemble a suspension bridge, which amplify light through its form. Available with 1, 2, or 3 globes; the repetition of its elements creates rhythm and reinforce the poetic intersection of materials.

# MATERIALS

Brass, Glass

## **METAL FINISHES**

Available in All Standard Metal Finishes

# **GLASS FINISHES**

Alabaster, Matte White, Opal

#### MOUNTING HARDWARE DIAGRAM



| MOUNTING               | WEIGHT  |
|------------------------|---------|
| Single Gang J-Box only | 9.25 lb |

## LAMPING

G8 Bi-Pin Base. Type T Lamps

**BULB INCLUDED (120V USA)** 

Emery Allen 4.5W G8 Bulb

**BULB INCLUDED (240V EU)** 

Emery Allen 4.5W G8 240V Bulb

LAMP QUANTITY

3

**BRIGHTNESS** 

1350 Lumens

MAX WATTAGE

6W

DIMMING

LED+

# DIMENSIONAL DRAWING



## CERTIFICATIONS

CE, Damp Locations, UL and cUL Certified