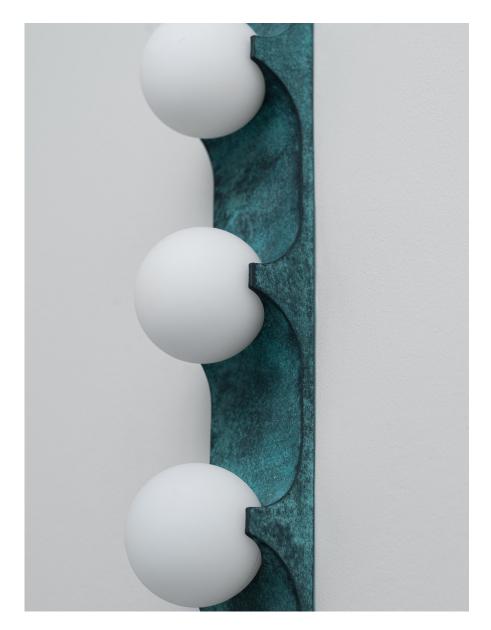

## DESCRIPTION

Bridge presents a unique joinery of brass and blown-glass. The curves of the fixture resemble a suspension bridge, which amplify light through its form. Available with 1, 2, or 3 globes; the repetition of its elements creates rhythm and reinforce the poetic intersection of materials.