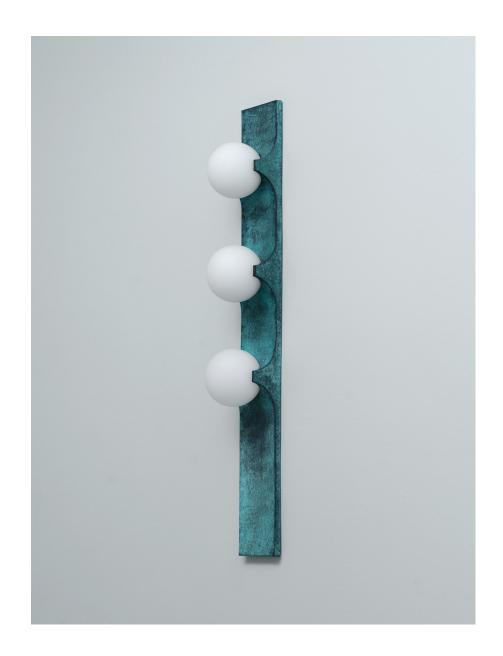

## DESCRIPTION

Bridge presents a unique joinery of brass and blown-glass. The curves of the fixture resemble a suspension bridge, which amplify light through its form. Available with 1, 2, or 3 globes; the repetition of its elements creates rhythm and reinforce the poetic intersection of materials.