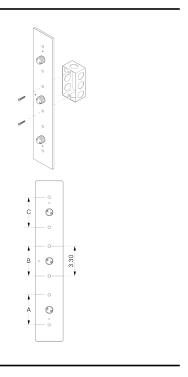

#### MOUNTING HARDWARE DIAGRAM

| MOUNTING               | WEIGHT  |
|------------------------|---------|
| Single Gang J-Box only | 9.25 lb |