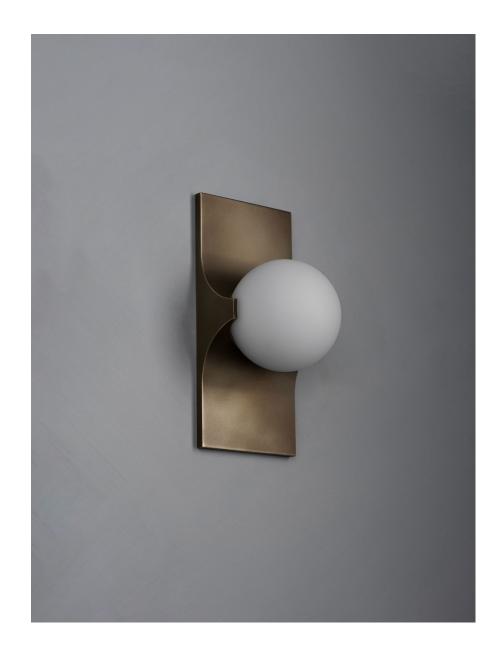

## DESCRIPTION

Bridge presents a unique joinery of brass and blown-glass. The curves of the fixture resemble a suspension bridge, which amplify light through its form. Available with 1, 2, or 3 globes; the repetition of its elements creates rhythm and reinforce the poetic intersection of materials.