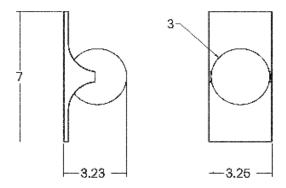

blown-glass. The curves of the fixture resemble a suspension bridge, which amplify light through its form. Available with 1, 2, or 3 globes; the repetition of its elements creates rhythm and reinforce the poetic intersection of materials.

# MATERIALS

Brass, Glass

## **METAL FINISHES**

Available in All Standard Metal Finishes

# **GLASS FINISHES**

Alabaster, Matte White, Opal

#### MOUNTING HARDWARE DIAGRAM



2.75 lb

| MOUNTING               | WEIGHT  |
|------------------------|---------|
| Single Gang J-Box only | 2 75 lb |

## LAMPING

G8 Bi-Pin Base. Type T Lamps

**BULB INCLUDED (120V USA)** 

Emery Allen 4.5W G8 Bulb

**BULB INCLUDED (240V EU)** 

Emery Allen 4.5W G8 240V Bulb

LAMP QUANTITY

**BRIGHTNESS** 

450 Lumens

MAX WATTAGE

6W

DIMMING

LED+

### DIMENSIONAL DRAWING



## CERTIFICATIONS

CE, Damp Locations, UL and cUL Certified