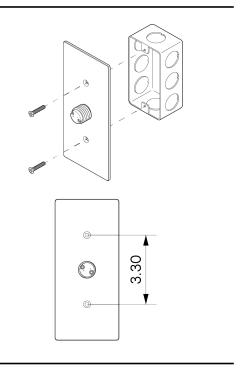

#### MOUNTING HARDWARE DIAGRAM

2.75 lb

| MOUNTING               | WEIGHT  |
|------------------------|---------|
| Single Gang J-Box only | 2 75 lb |