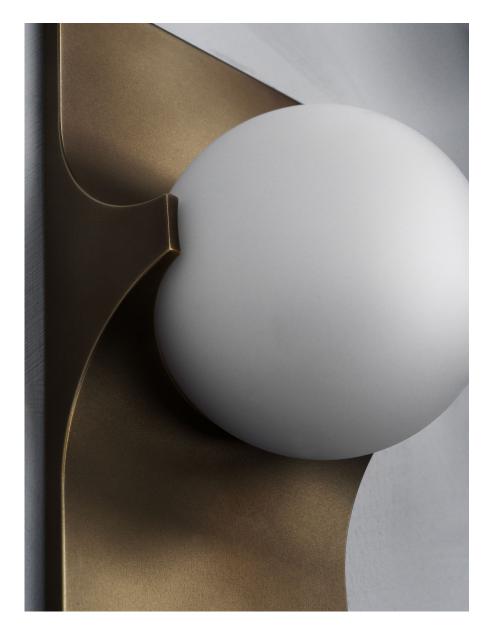

## DESCRIPTION

Bridge presents a unique joinery of brass and blown-glass. The curves of the fixture resemble a suspension bridge, which amplify light through its form. Available with 1, 2, or 3 globes; the repetition of its elements creates rhythm and reinforce the poetic intersection of materials.