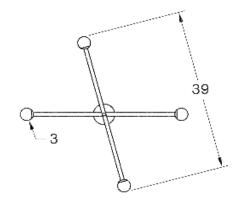

### DESCRIPTION

Our Brass X just got a big upgrade. The arms now freely rotate to be positionable on site, opening up a range of interactive options with the space. Other upgrades include blown-glass globes instead of bare bulbs, international compatibility, and a more streamlined look.

# MATERIALS

Brass, Glass

# METAL FINISHES

Available in All Standard Metal Finishes

# **GLASS FINISHES**

Alabaster, Matte White, Opal

#### MOUNTING HARDWARE DIAGRAM



| MOUNTING  | WEIGHT   |
|-----------|----------|
| Universal | 10.75 lb |

# LAMPING

G8 Bi-Pin Base. Type T Lamps

**BULB INCLUDED (120V USA)** 

Emery Allen 4.5W G8 Bulb

**BULB INCLUDED (240V EU)** 

Emery Allen 4.5W G8 240V Bulb

LAMP QUANTITY

4

BRIGHTNESS

1800 Lumens

MAX WATTAGE

6W

DIMMING

LED+

### DIMENSIONAL DRAWING





### CERTIFICATIONS

CE, Damp Locations, UL and cUL Certified