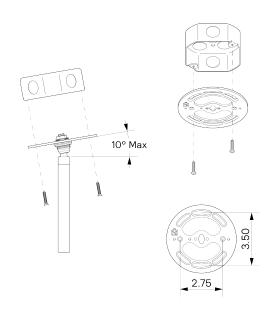

#### MOUNTING HARDWARE DIAGRAM

| MOUNTING  | WEIGHT   |
|-----------|----------|
| Universal | 10.75 lb |