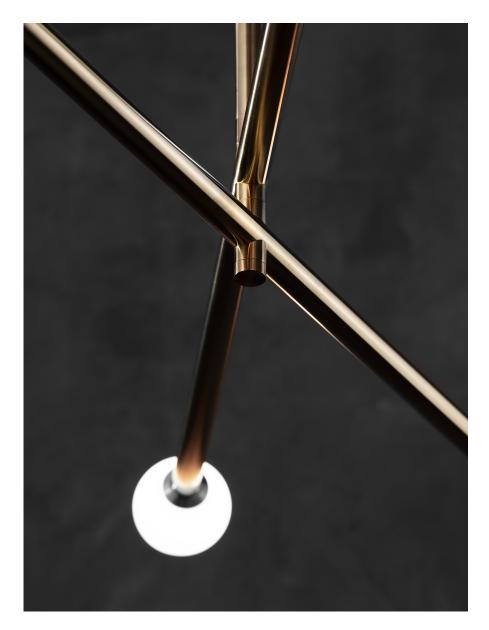

### DESCRIPTION

Our Brass X just got a big upgrade. The arms now freely rotate to be positionable on site, opening up a range of interactive options with the space. Other upgrades include blown-glass globes instead of bare bulbs, international compatibility, and a more streamlined look.