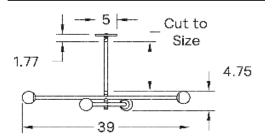

### DESCRIPTION

Our Brass X just got a big upgrade. The arms now freely rotate to be positionable on site, opening up a range of interactive options with the space. Other upgrades include blown-glass globes instead of bare bulbs, international compatibility, and a more streamlined look.

# MATERIALS

Brass, Glass

# METAL FINISHES

Available in All Standard Metal Finishes

# **GLASS FINISHES**

Alabaster, Matte White, Opal

#### MOUNTING HARDWARE DIAGRAM



| MOUNTING  | WEIGHT   |
|-----------|----------|
| Universal | 10.75 lb |

# LAMPING

G8 Bi-Pin Base. Type T Lamps

**BULB INCLUDED (120V USA)** 

Emery Allen 4.5W G8 Bulb

**BULB INCLUDED (240V EU)** 

Emery Allen 4.5W G8 240V Bulb

LAMP QUANTITY

4

BRIGHTNESS

1800 Lumens

MAX WATTAGE

6W

DIMMING

LED+

### DIMENSIONAL DRAWING





### CERTIFICATIONS

CE, Damp Locations, UL and cUL Certified