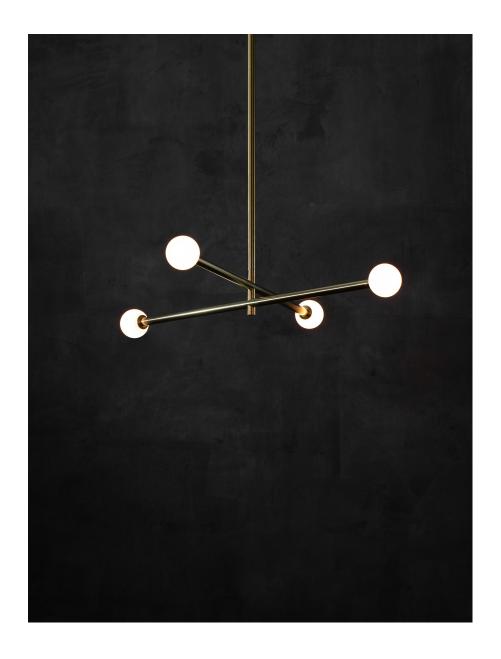

### DESCRIPTION

Our Brass X just got a big upgrade. The arms now freely rotate to be positionable on site, opening up a range of interactive options with the space. Other upgrades include blown-glass globes instead of bare bulbs, international compatibility, and a more streamlined look.