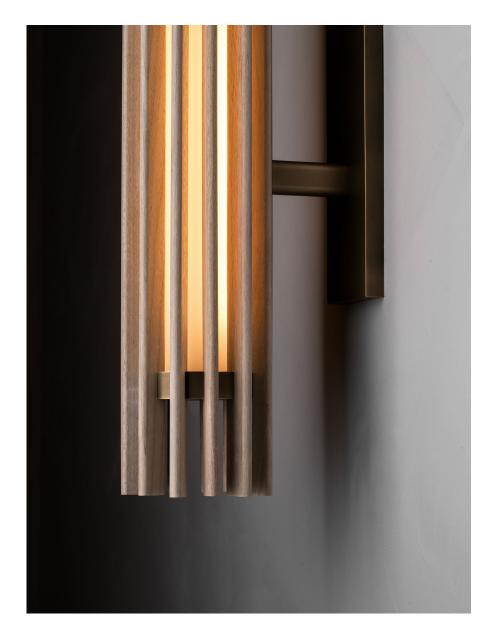

#### DESCRIPTION

First released in 2016, we're excited to re-introduce our classic Beacon 30" Sconce with completely re-engineered and upgraded hardware. Notably, a solid brass 5-axis machined ring holds 11 individual slats of highquality American Hardwoods. Each hardwood slat has an embedded aluminum core structure that holds an incredibly solid joint; worthy of a heirloom object and capable of withstanding even your most abusive electrician. Additionally, our patent pending Frenchcleat backplate system offers a seamless aesthetic on the wall, which is then expertly patinaed by our finishing artisans in New York. The latest AC LED technology offers incredibly smooth dimming and bright light output, which is diffused through its inner borosilicate frosted glass tube.