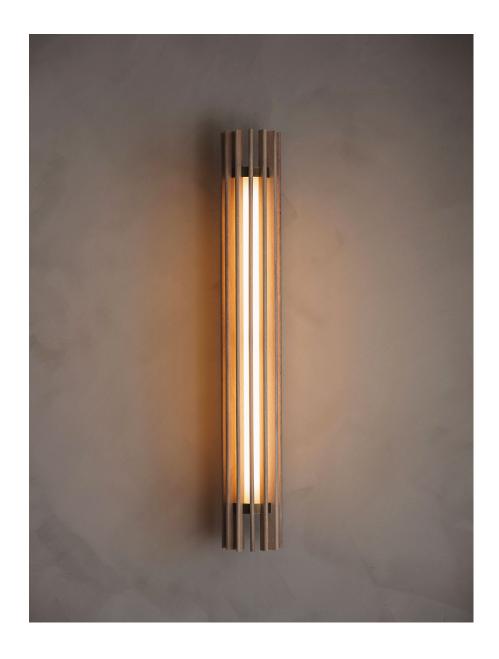

#### DESCRIPTION

First released in 2016, we're excited to re-introduce our classic Beacon 30" Sconce with completely re-engineered and upgraded hardware. Notably, a solid brass 5-axis machined ring holds 11 individual slats of highquality American Hardwoods. Each hardwood slat has an embedded aluminum core structure that holds an incredibly solid joint; worthy of a heirloom object and capable of withstanding even your most abusive electrician. Additionally, our patent pending Frenchcleat backplate system offers a seamless aesthetic on the wall, which is then expertly patinaed by our finishing artisans in New York. The latest AC LED technology offers incredibly smooth dimming and bright light output, which is diffused through its inner borosilicate frosted glass tube.