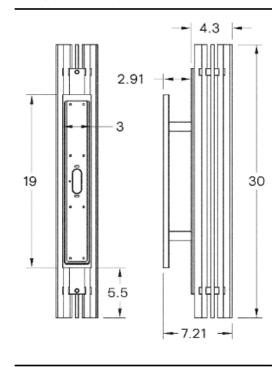

hy of a heirloom object and capable of withstanding even your most abusive electrician. Additionally, our patent pending Frenchcleat backplate system offers a seamless aesthetic on the wall, which is then expertly patinaed by our finishing artisans in New York. The latest AC LED technology offers incredibly smooth dimming and bright light output, which is diffused through its inner borosilicate frosted glass tube.

## **MATERIALS**

Brass. Glass. Wood

# **METAL FINISHES**

Available in All Standard Metal Finishes

## WOOD FINISHES

Available in All Standard Wood Finishes

### MOUNTING HARDWARE DIAGRAM



# MOUNTING WEIGHT Single Gang J-Box only 17.75 lb

#### LAMPING

Integrated AC LED Module

# LAMP QUANTITY

2

## **BRIGHTNESS**

1800 Lumens

## DIMMING

LED+

#### DIMENSIONAL DRAWING



## CERTIFICATIONS

CE, Damp Locations, UL and cUL Certified