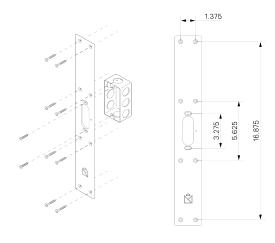

brass 5-axis machined ring holds 11 individual slats of highquality American Hardwoods. Each hardwood slat has an embedded aluminum core structure that holds an incredibly solid joint; worthy of a heirloom object and capable of withstanding even your most abusive electrician. Additionally, our patent pending Frenchcleat backplate system offers a seamless aesthetic on the wall, which is then expertly patinaed by our finishing artisans in New York. The latest AC LED technology offers incredibly smooth dimming and bright light output, which is diffused through its inner borosilicate frosted glass tube.

## **MATERIALS**

Brass. Glass. Wood

# **METAL FINISHES**

Available in All Standard Metal Finishes

## WOOD FINISHES

Available in All Standard Wood Finishes

### MOUNTING HARDWARE DIAGRAM



# MOUNTING WEIGHT Single Gang J-Box only 17.75 lb

#### LAMPING

Integrated AC LED Module

# LAMP QUANTITY

2

## **BRIGHTNESS**

1800 Lumens

## DIMMING

LED+

#### DIMENSIONAL DRAWING



## CERTIFICATIONS

CE, Damp Locations, UL and cUL Certified